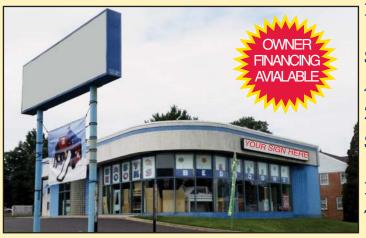

#### **EXCLUSIVE LISTING**

**Property Description:** Retail Building for Sale or Lease Route 70 in Marlton,NJ

Size: 8,600 +/- SF

Acreage: 0.93 +/- acres

Zoning: C-1

**Signage:** Freestanding Pylon and Storefront Facade Signage

**Block/Lot:** 270/26

**Comments:** 

**Taxes:** \$24,756 (2014)

Lease: Rate \$19.00/SF NNN \$14.00/SF NNN

Asking Price: Call for Information

 Ideal for Retail, Restaurants, Medical, Banks and Offices

- Accessible to NJ Turnpike, I-295, Route 73 and Area Bridges
- Access on Route 70 and Old Marlton Pike