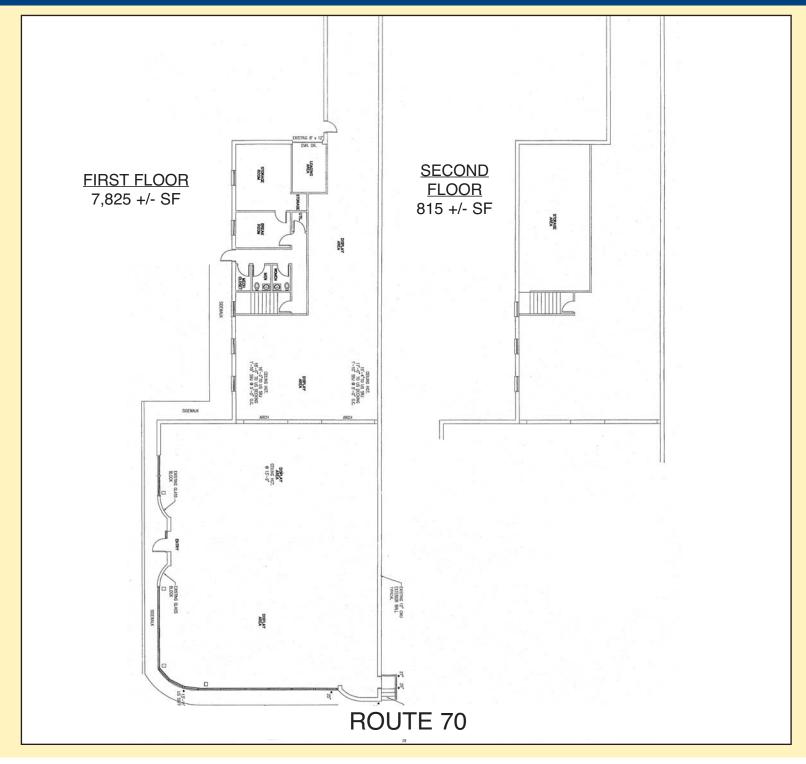

#### **EXCLUSIVE LISTING**

**Property Description:** Retail Building for Sale or Lease Route 70 in Marlton,NJ

Size: 8,600 +/- SF

Acreage: 0.93 +/- acres

Zoning: C-1

**Signage:** Freestanding Pylon and Storefront Facade Signage