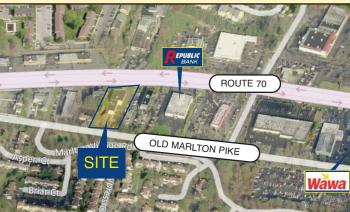

**Block/Lot:** 270/26

**Comments:** 

**Taxes:** \$24,756 (2014)

Lease: Rate \$19.00/SF NNN \$14.00/SF NNN

Asking Price: Call for Information

 Ideal for Retail, Restaurants, Medical, Banks and Offices

- Accessible to NJ Turnpike, I-295, Route 73 and Area Bridges
- Access on Route 70 and Old Marlton Pike