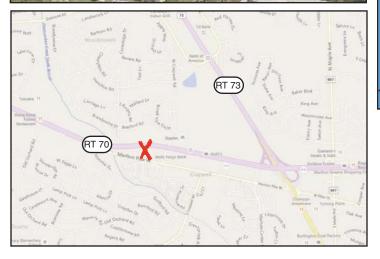

**Block/Lot:** 270/26

**Comments:** 

**Taxes:** \$24,756 (2014)

Lease: Rate \$19.00/SF NNN \$14.00/SF NNN

Asking Price: Call for Information

 Ideal for Retail, Restaurants, Medical, Banks and Offices

- Accessible to NJ Turnpike, I-295, Route 73 and Area Bridges
- Access on Route 70 and Old Marlton Pike