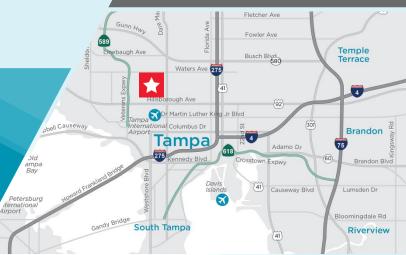

## **AIRPORT COMMERCE CENTER** 5433 W. Sligh Ave, Tampa, FL 33605

# **AIRPORT COMMERCE CENTER** 5433 W. Sligh Ave, Tampa, FL 33605

- 1,505 SF of Office
- Front Load
- 12 Dock High Doors (6 Load Levelers)
- 24' Clear Height
- 40' x 43' Column Spacing