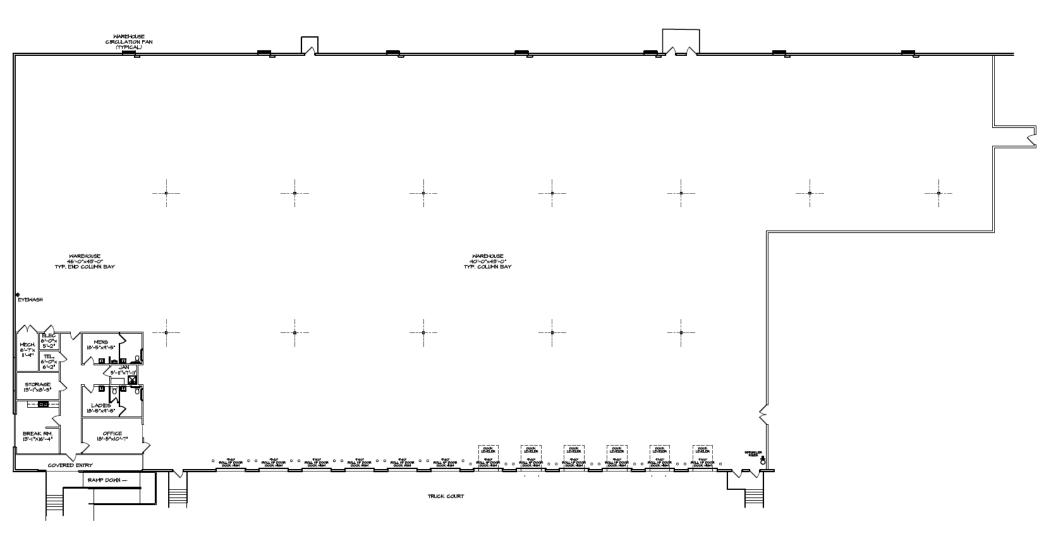

# **AIRPORT COMMERCE CENTER** 5433 W. Sligh Ave, Tampa, FL 33605

- 1,505 SF of Office
- Front Load
- 12 Dock High Doors (6 Load Levelers)
- 24' Clear Height
- 40' x 43' Column Spacing