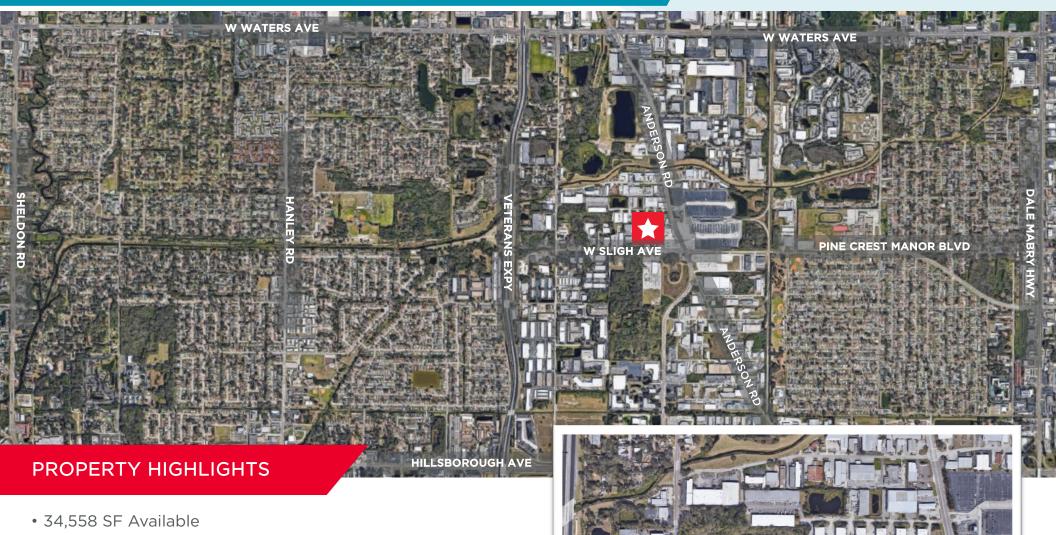

## **AIRPORT COMMERCE CENTER** 5433 W. Sligh Ave, Tampa, FL 33605

# **AIRPORT COMMERCE CENTER** 5433 W. Sligh Ave, Tampa, FL 33605

- 1,505 SF of Office
- Front Load
- 12 Dock High Doors (6 Load Levelers)
- 24' Clear Height
- 40' x 43' Column Spacing