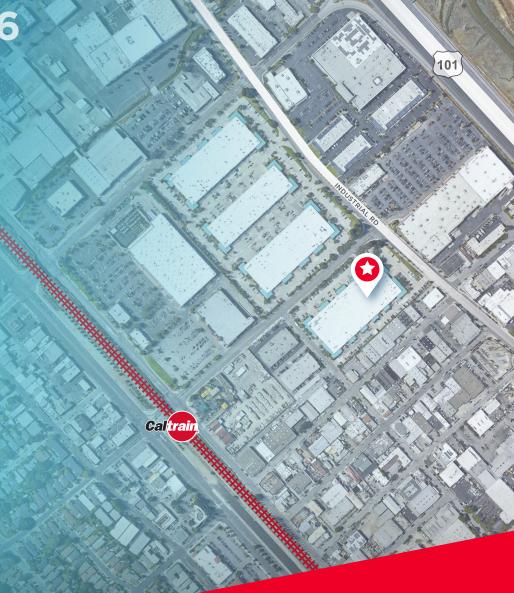

# 1300 INDUSTRIAL RD #16

SAN CARLOS, CA 94070

# **1300 INDUSTRIAL RD #16**

SAN CARLOS, CA 94070

# 1300 INDUSTRI

**VERY RARE LAB SPACE LOCATED JUST OFF HWY 101** 

# **VERY RARE LAB SPACE**

**LOCATED JUST OFF HWY 101** 