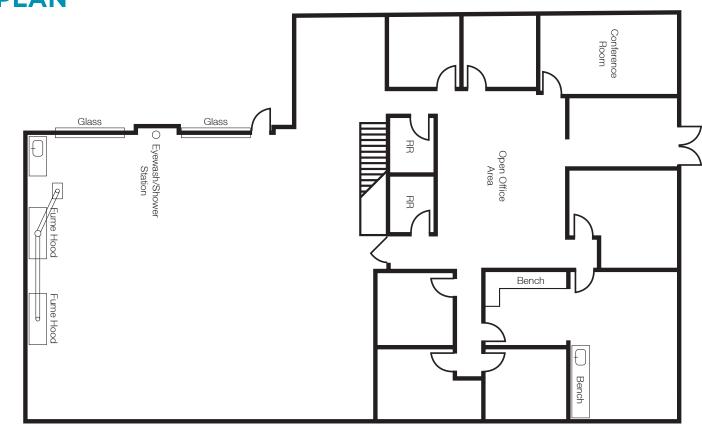

# **FLOOR PLAN**

±4,945 SF

# PROPERTY HIGHLIGHTS

- Approximately ±4,945 SF
- 50% HVAC office space / 50% HVAC lab/R&D area
- Excellent window line natural light
- Multiple locations for future benches and hoods
- 2 14' x 14' roll-up doors (currently glassed in)
- 4 per 1,000 parking
- 2 fume hoods
- 2 bio safety cabinets
- Additional mezzanine storage not included in SF