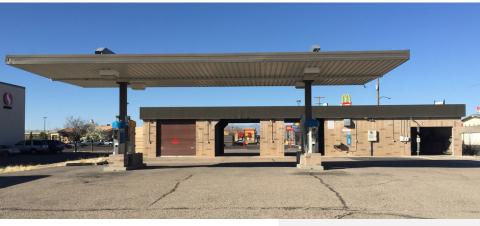

## CAR WASH SITE IN **GROCERY ANCHORED CENTER** 640 N. BISBEE AVE WILLCOX, AZ

This approximately 19,166 SF pad site was an operating car wash. The subject property has four covered bays and an office. Also included is a metal carport and a covered detail area. The car wash is closed and the touchless automatic car was bay is currently not in good working order.

- ✓ Price: \$325,000
- Building Size: ± 1,032 SF
- Lot Size: ± 19,166 SF
- Parcel Number: 202-43-006C
- ✓ Property Taxes: \$1,641.66 (2020)
- ✓ Additional Charges: Buyer to pay to shopping center property manager their pro rata share of common area charges and insurance.
- ✓ Zoning: H-1 (Highway-1) City of Willcox
- ✓ Floor Drains: 4 large drains (approx.) 3'X4') one in each bay and one 8" drain in office
- ✓ Use Restrictions: To be approved by Landlord and/or Safeway