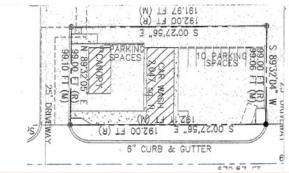

- ✓ Price: \$325,000
- Building Size: ± 1,032 SF
- Lot Size: ± 19,166 SF
- Parcel Number: 202-43-006C
- ✓ Property Taxes: \$1,641.66 (2020)
- ✓ Additional Charges: Buyer to pay to shopping center property manager their pro rata share of common area charges and insurance.
- ✓ Zoning: H-1 (Highway-1) City of Willcox
- ✓ Floor Drains: 4 large drains (approx.) 3'X4') one in each bay and one 8" drain in office
- ✓ Use Restrictions: To be approved by Landlord and/or Safeway