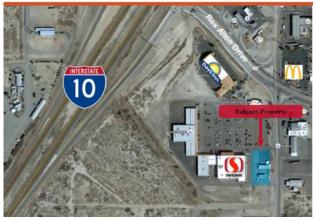

 Demographics\*
 1-Mile
 3-Mile
 5-Mile

 Est. Population
 1,430
 2,292
 3,566

 Est. Avg. HH Income:
 \$42,666
 \$42,641
 \$39,550

\*source: Meridian Econometrics 2020

**Traffic Counts:** Exit 340 Rex Allen Drive: 18,200 VPD (CoStar 2019)

N. Bisbee Ave: 3,976 VPD (CoStar 2019)

Exclusively Represented by: Tucson Realty & Trust Co.

333 N. Wilmot Rd., Suite 340, Tucson, AZ 85711 www.tucsonrealty.com

PAT DARCY 520-577-7000 pdarcy@tucsonrealty.com