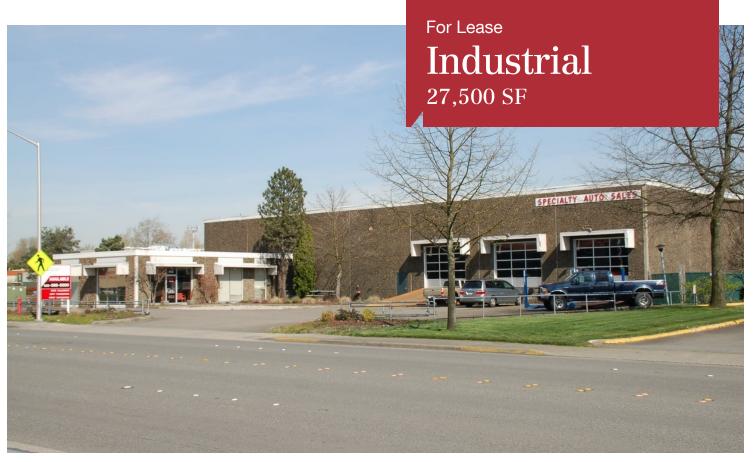

## **Specialty Auto Sales Building**

410 Andover Park East, Tukwila, WA 98188

- 27,500 SF total (1,750 SF office)
- 2 DH & 1 GL door
- 18' clear height
- Exposure on Andover Park E
- Less than 1 mile from Westfield Shopping Center
- Easy access to I-5, I-405 & Hwy 167
- Fully sprinklered
- Excellent building signage
- Lease rate: \$0.65 PSF, blended