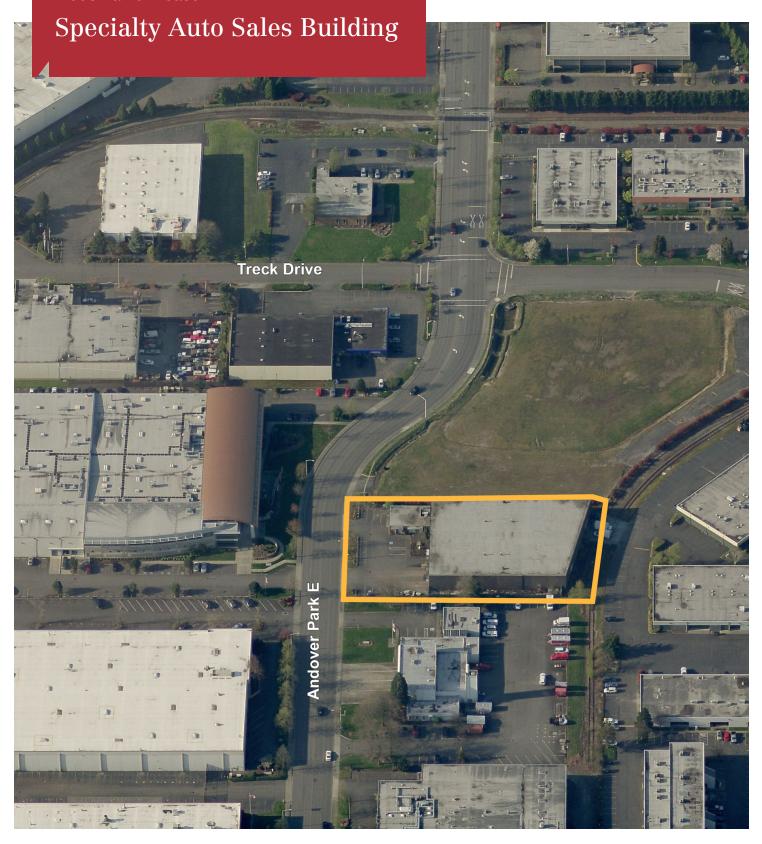

## **Specialty Auto Sales Building**

410 Andover Park East, Tukwila, WA 98188

- 27,500 SF total (1,750 SF office)
- 2 DH & 1 GL door
- 18' clear height
- Exposure on Andover Park E
- Less than 1 mile from Westfield Shopping Center
- Easy access to I-5, I-405 & Hwy 167
- Fully sprinklered
- Excellent building signage
- Lease rate: \$0.65 PSF, blended