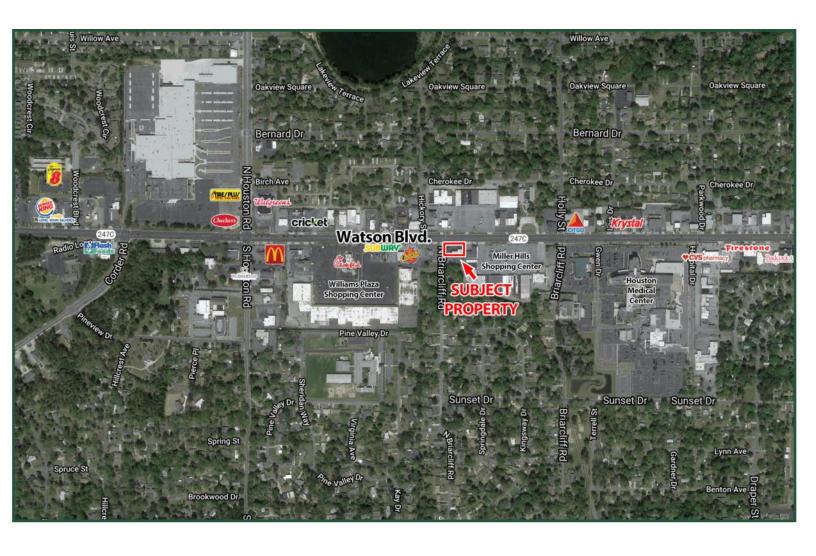

## RETAIL SPACE FOR SALE/LEASE 1755 Watson Blvd. Warner Robins, GA 31093

**BUILDING SIZE:** 2,758± SF

> LOT SIZE: 0.32 Acres

> > 1985 **BUILT:**

C-2 ZONED:

TRAFFIC: 26,200 Vehicles Per Day Watson Blvd.

High traffic location on corner lot near intersection of Watson Boulevard LOCATION:

and N Briarcliff Road.