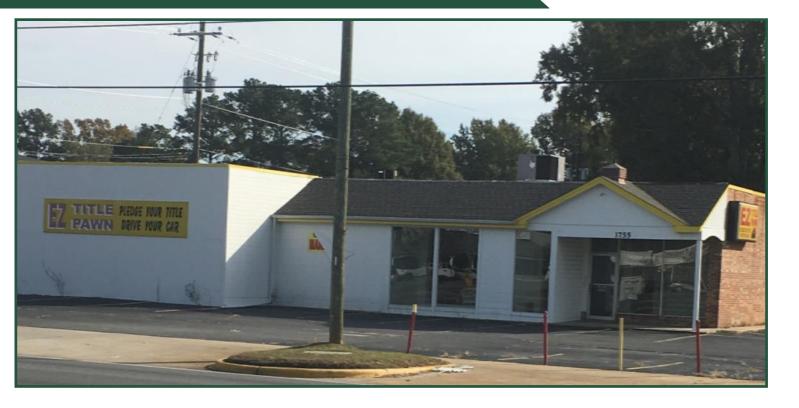

## RETAIL SPACE FOR SALE/LEASE 1755 Watson Blvd. Warner Robins, GA 31093

**BUILDING SIZE:** 2,758± SF

> LOT SIZE: 0.32 Acres

> > 1985 **BUILT:**

C-2 ZONED:

TRAFFIC: 26,200 Vehicles Per Day Watson Blvd.

High traffic location on corner lot near intersection of Watson Boulevard LOCATION:

and N Briarcliff Road.