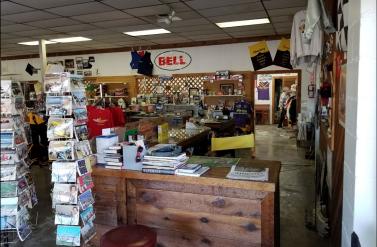

#### **Property Details**

| Asking Price:  | \$995,000  | Zoned:          | SZ-2   |
|----------------|------------|-----------------|--------|
| Total SF:      | 5,445 SF   | Building Type:  | Retail |
| Total Acreage: | 0.38 Acres | Parking Spaces: | 22     |
| Annual Taxes:  | \$5,054.00 | Year Built:     | 1960   |