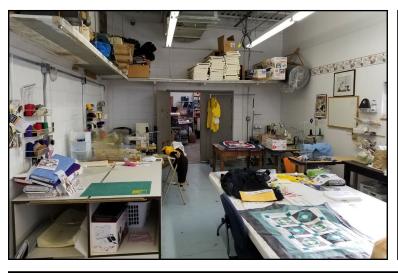

#### **Property Details**

| Asking Price:  | \$995,000  | Zoned:          | SZ-2   |
|----------------|------------|-----------------|--------|
| Total SF:      | 5,445 SF   | Building Type:  | Retail |
| Total Acreage: | 0.38 Acres | Parking Spaces: | 22     |
| Annual Taxes:  | \$5,054.00 | Year Built:     | 1960   |