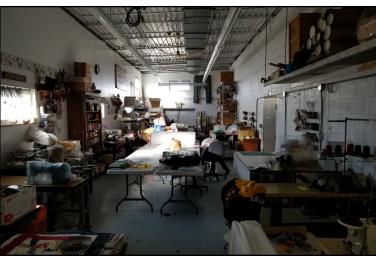

#### **Property Details**

| Asking Price:  | \$995,000  | Zoned:          | SZ-2   |
|----------------|------------|-----------------|--------|
| Total SF:      | 5,445 SF   | Building Type:  | Retail |
| Total Acreage: | 0.38 Acres | Parking Spaces: | 22     |
| Annual Taxes:  | \$5,054.00 | Year Built:     | 1960   |