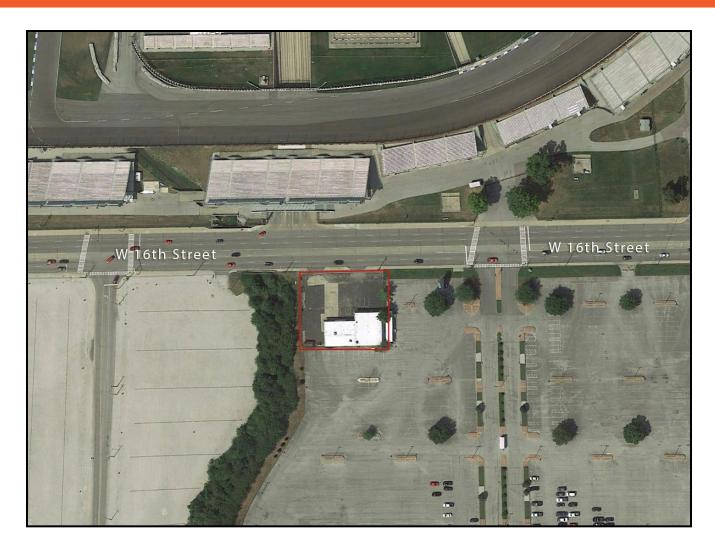

# Retail Building Adjacent to the Indianapolis Motor Speedway

4601 W 16th Street Indianapolis, IN 46222

Keith Dedrick SIOR, CCIM keith@ccgbrokers.com

317.818.1231 317.502.3622 cell

11495 N Pennsylvania St. Suite 225 Carmel, IN 46032 www.corporatecommercialgroup.com

The property is situated on West 16th Street (25,920 vehicles per day) in the shadow of the Indianapolis Motor Speedway, and less than half a mile east of the West 16th and Main Street intersection.