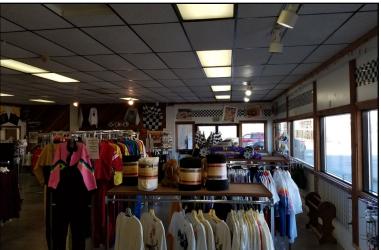

#### **Property Details**

| Asking Price:  | \$995,000  | Zoned:          | SZ-2   |
|----------------|------------|-----------------|--------|
| Total SF:      | 5,445 SF   | Building Type:  | Retail |
| Total Acreage: | 0.38 Acres | Parking Spaces: | 22     |
| Annual Taxes:  | \$5,054.00 | Year Built:     | 1960   |