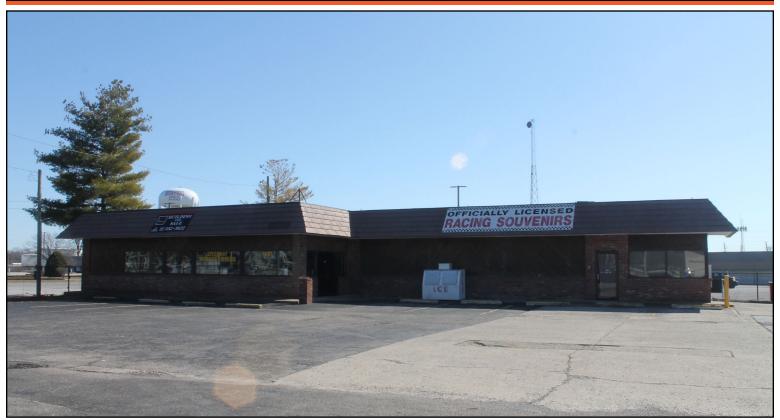

# Retail Building Adjacent to the Indianapolis Motor Speedway

4601 W 16th Street Indianapolis, IN 46222

Keith Dedrick SIOR, CCIM keith@ccgbrokers.com

317.818.1231 317.502.3622 cell

11495 N Pennsylvania St. Suite 225 Carmel, IN 46032 www.corporatecommercialgroup.com

#### **Market Description**

This retail building is located on the west side of Indianapolis in the historic Speedway suburb. The suburb of Speedway is home to the renowned Indianapolis Motor Speedway, which hosts some of the largest motorsports races in the world, including the Indy 500, Brickyard 400, Indy Car Grand Prix, Indianapolis Moto Grand Prix, Indy Vintage Racing Invitational, Indy Legends Charity Pro-Am, Lights at the Brickyard, Red Bull Air Race, LPGA Tournament. Speedway has embarked on an ambitious development plan that consists of four development districts that create a nexus for motorsports, industry, technology, and culture.

The property is situated on West 16th Street (25,920 vehicles per day) in the shadow of the Indianapolis Motor Speedway, and less than half a mile east of the West 16th and Main Street intersection.