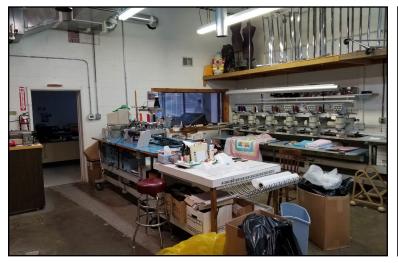

#### **Property Details**

| Asking Price:  | \$995,000  | Zoned:          | SZ-2   |
|----------------|------------|-----------------|--------|
| Total SF:      | 5,445 SF   | Building Type:  | Retail |
| Total Acreage: | 0.38 Acres | Parking Spaces: | 22     |
| Annual Taxes:  | \$5,054.00 | Year Built:     | 1960   |