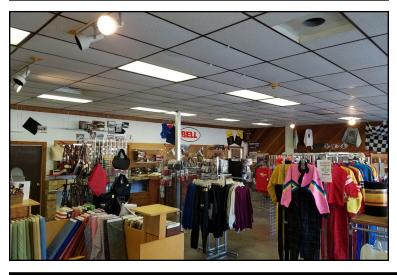

#### **Property Details**

| Asking Price:  | \$995,000  | Zoned:          | SZ-2   |
|----------------|------------|-----------------|--------|
| Total SF:      | 5,445 SF   | Building Type:  | Retail |
| Total Acreage: | 0.38 Acres | Parking Spaces: | 22     |
| Annual Taxes:  | \$5,054.00 | Year Built:     | 1960   |

#### **Market Description**

This retail building is located on the west side of Indianapolis in the historic Speedway suburb. The suburb of Speedway is home to the renowned Indianapolis Motor Speedway, which hosts some of the largest motorsports races in the world, including the Indy 500, Brickyard 400, Indy Car Grand Prix, Indianapolis Moto Grand Prix, Indy Vintage Racing Invitational, Indy Legends Charity Pro-Am, Lights at the Brickyard, Red Bull Air Race, LPGA Tournament. Speedway has embarked on an ambitious development plan that consists of four development districts that create a nexus for motorsports, industry, technology, and culture.