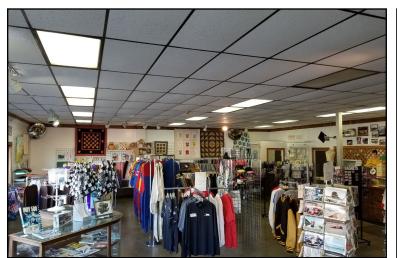

#### **Property Details**

| Asking Price:  | \$995,000  | Zoned:          | SZ-2   |
|----------------|------------|-----------------|--------|
| Total SF:      | 5,445 SF   | Building Type:  | Retail |
| Total Acreage: | 0.38 Acres | Parking Spaces: | 22     |
| Annual Taxes:  | \$5,054.00 | Year Built:     | 1960   |