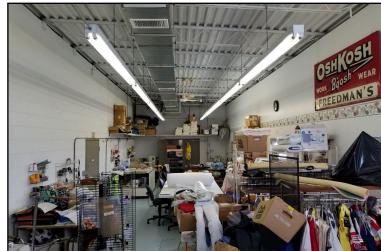

#### **Property Details**

| Asking Price:  | \$995,000  | Zoned:          | SZ-2   |
|----------------|------------|-----------------|--------|
| Total SF:      | 5,445 SF   | Building Type:  | Retail |
| Total Acreage: | 0.38 Acres | Parking Spaces: | 22     |
| Annual Taxes:  | \$5,054.00 | Year Built:     | 1960   |