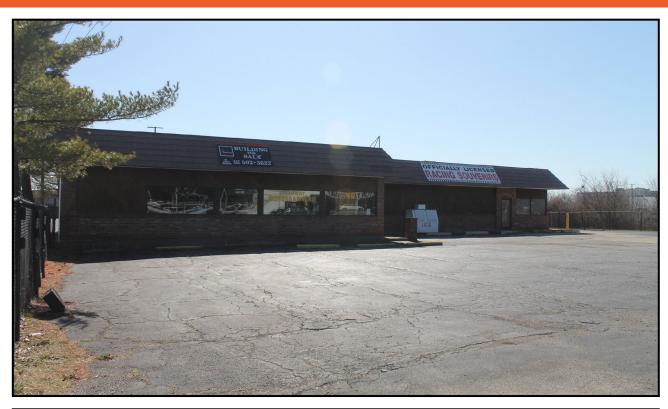

# Retail Building Adjacent to the Indianapolis Motor Speedway

4601 W 16th Street Indianapolis, IN 46222

Keith Dedrick SIOR, CCIM keith@ccgbrokers.com

317.818.1231 317.502.3622 cell

11495 N Pennsylvania St. Suite 225 Carmel, IN 46032 www.corporatecommercialgroup.com

#### **Property Details**

| Asking Price:  | \$995,000  | Zoned:          | SZ-2   |
|----------------|------------|-----------------|--------|
| Total SF:      | 5,445 SF   | Building Type:  | Retail |
| Total Acreage: | 0.38 Acres | Parking Spaces: | 22     |
| Annual Taxes:  | \$5,054.00 | Year Built:     | 1960   |

#### **Market Description**

This retail building is located on the west side of Indianapolis in the historic Speedway suburb. The suburb of Speedway is home to the renowned Indianapolis Motor Speedway, which hosts some of the largest motorsports races in the world, including the Indy 500, Brickyard 400, Indy Car Grand Prix, Indianapolis Moto Grand Prix, Indy Vintage Racing Invitational, Indy Legends Charity Pro-Am, Lights at the Brickyard, Red Bull Air Race, LPGA Tournament. Speedway has embarked on an ambitious development plan that consists of four development districts that create a nexus for motorsports, industry, technology, and culture.