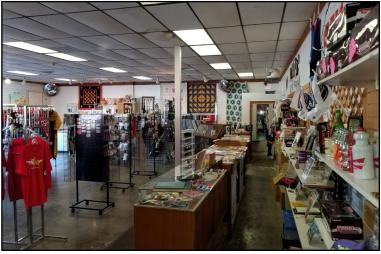

#### **Property Details**

| Asking Price:  | \$995,000  | Zoned:          | SZ-2   |
|----------------|------------|-----------------|--------|
| Total SF:      | 5,445 SF   | Building Type:  | Retail |
| Total Acreage: | 0.38 Acres | Parking Spaces: | 22     |
| Annual Taxes:  | \$5,054.00 | Year Built:     | 1960   |

#### **Market Description**

This retail building is located on the west side of Indianapolis in the historic Speedway suburb. The suburb of Speedway is home to the renowned Indianapolis Motor Speedway, which hosts some of the largest motorsports races in the world, including the Indy 500, Brickyard 400, Indy Car Grand Prix, Indianapolis Moto Grand Prix, Indy Vintage Racing Invitational, Indy Legends Charity Pro-Am, Lights at the Brickyard, Red Bull Air Race, LPGA Tournament. Speedway has embarked on an ambitious development plan that consists of four development districts that create a nexus for motorsports, industry, technology, and culture.