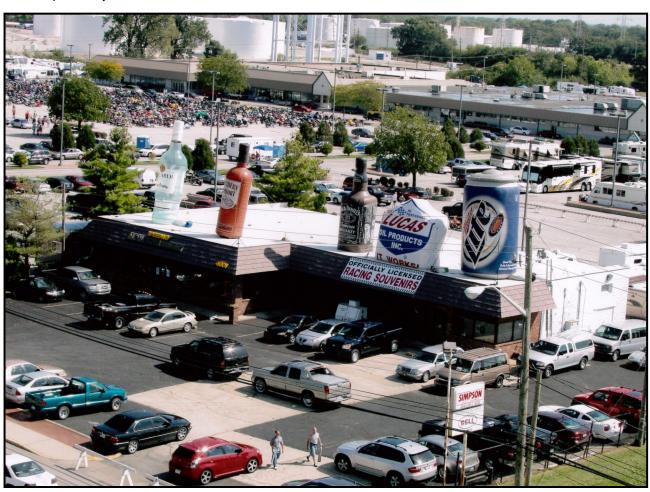

# Retail Building Adjacent to the Indianapolis Motor Speedway

4601 W 16th Street Indianapolis, IN 46222

Keith Dedrick SIOR, CCIM keith@ccgbrokers.com

317.818.1231 317.502.3622 cell

11495 N Pennsylvania St. Suite 225 Carmel, IN 46032 www.corporatecommercialgroup.com

#### **Market Description**

This retail building is located on the west side of Indianapolis in the historic Speedway suburb. The suburb of Speedway is home to the renowned Indianapolis Motor Speedway, which hosts some of the largest motorsports races in the world, including the Indy 500, Brickyard 400, Indy Car Grand Prix, Indianapolis Moto Grand Prix, Indy Vintage Racing Invitational, Indy Legends Charity Pro-Am, Lights at the Brickyard, Red Bull Air Race, LPGA Tournament. Speedway has embarked on an ambitious development plan that consists of four development districts that create a nexus for motorsports, industry, technology, and culture.

The property is situated on West 16th Street (25,920 vehicles per day) in the shadow of the Indianapolis Motor Speedway, and less than half a mile east of the West 16th and Main Street intersection.