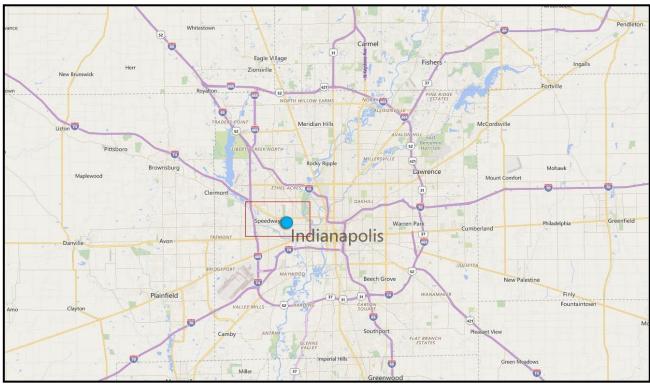

#### **Market Description**

This retail building is located on the west side of Indianapolis in the historic Speedway suburb. The suburb of Speedway is home to the renowned Indianapolis Motor Speedway, which hosts some of the largest motorsports races in the world, including the Indy 500, Brickyard 400, Indy Car Grand Prix, Indianapolis Moto Grand Prix, Indy Vintage Racing Invitational, Indy Legends Charity Pro-Am, Lights at the Brickyard, Red Bull Air Race, LPGA Tournament. Speedway has embarked on an ambitious development plan that consists of four development districts that create a nexus for motorsports, industry, technology, and culture.

The property is situated on West 16th Street (25,920 vehicles per day) in the shadow of the Indianapolis Motor Speedway, and less than half a mile east of the West 16th and Main Street intersection.