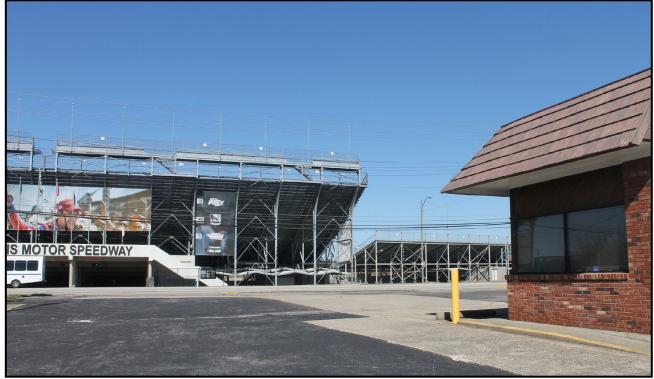

#### **Market Description**

This retail building is located on the west side of Indianapolis in the historic Speedway suburb. The suburb of Speedway is home to the renowned Indianapolis Motor Speedway, which hosts some of the largest motorsports races in the world, including the Indy 500, Brickyard 400, Indy Car Grand Prix, Indianapolis Moto Grand Prix, Indy Vintage Racing Invitational, Indy Legends Charity Pro-Am, Lights at the Brickyard, Red Bull Air Race, LPGA Tournament. Speedway has embarked on an ambitious development plan that consists of four development districts that create a nexus for motorsports, industry, technology, and culture.

The property is situated on West 16th Street (25,920 vehicles per day) in the shadow of the Indianapolis Motor Speedway, and less than half a mile east of the West 16th and Main Street intersection.