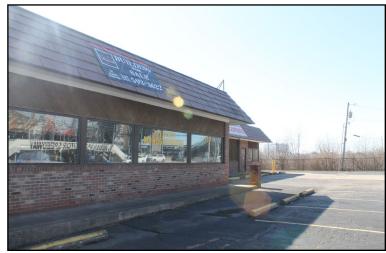

# Retail Building Adjacent to the Indianapolis Motor Speedway

4601 W 16th Street Indianapolis, IN 46222

Keith Dedrick SIOR, CCIM keith@ccgbrokers.com

317.818.1231 317.502.3622 cell

11495 N Pennsylvania St. Suite 225 Carmel, IN 46032 www.corporatecommercialgroup.com

#### **Property Details**

| Asking Price:  | \$995,000  | Zoned:          | SZ-2   |
|----------------|------------|-----------------|--------|
| Total SF:      | 5,445 SF   | Building Type:  | Retail |
| Total Acreage: | 0.38 Acres | Parking Spaces: | 22     |
| Annual Taxes:  | \$5,054.00 | Year Built:     | 1960   |