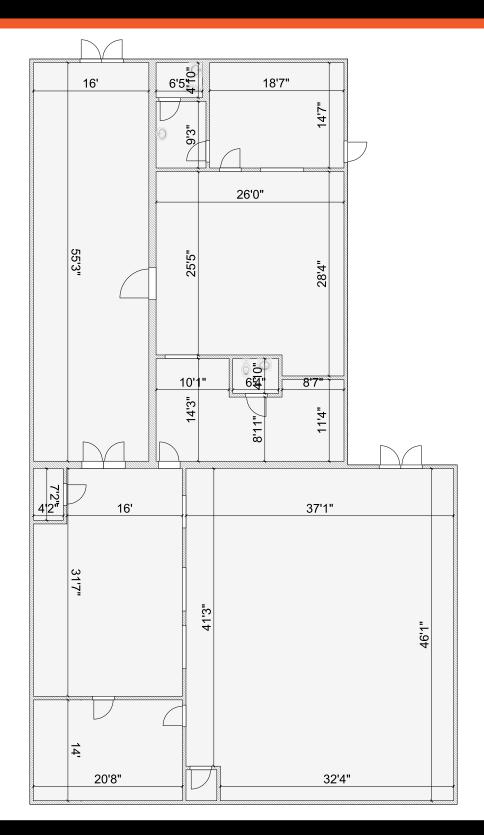

#### **Property Details**

| Asking Price:  | \$995,000  | Zoned:          | SZ-2   |
|----------------|------------|-----------------|--------|
| Total SF:      | 5,445 SF   | Building Type:  | Retail |
| Total Acreage: | 0.38 Acres | Parking Spaces: | 22     |
| Annual Taxes:  | \$5,054.00 | Year Built:     | 1960   |