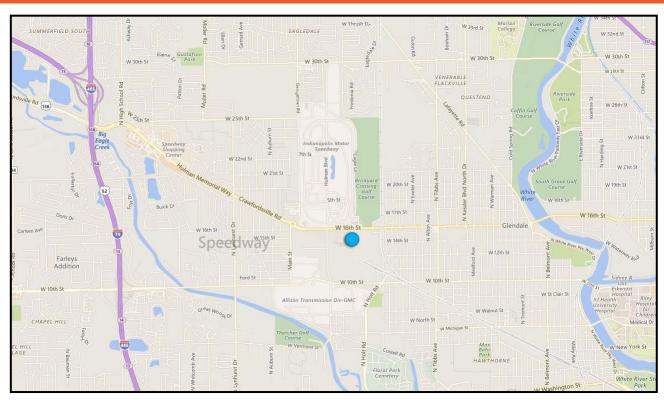

The property is situated on West 16th Street (25,920 vehicles per day) in the shadow of the Indianapolis Motor Speedway, and less than half a mile east of the West 16th and Main Street intersection.

#### **Points of Interest**

- The Indianapolis Motor Speedway Main Grandstand
- 2. IMS Administration Building
- 3. NASCAR Racing Experience and Richard Petty Driving Experience
- 4. Brickyard Crossing Golf Course
- 5. 500 Shopping Center

- 6. Coca-Cola Bottling
- 7. Allison Transmission
- 8. Speedway Indoor Karting
- 9. Dallara
- 10. Speedway Industrial Park
- 11. Praxair Technologies

Keith Dedrick SIOR, CCIM keith@ccgbrokers.com 317.818.1231 317.502.3622 (cell)