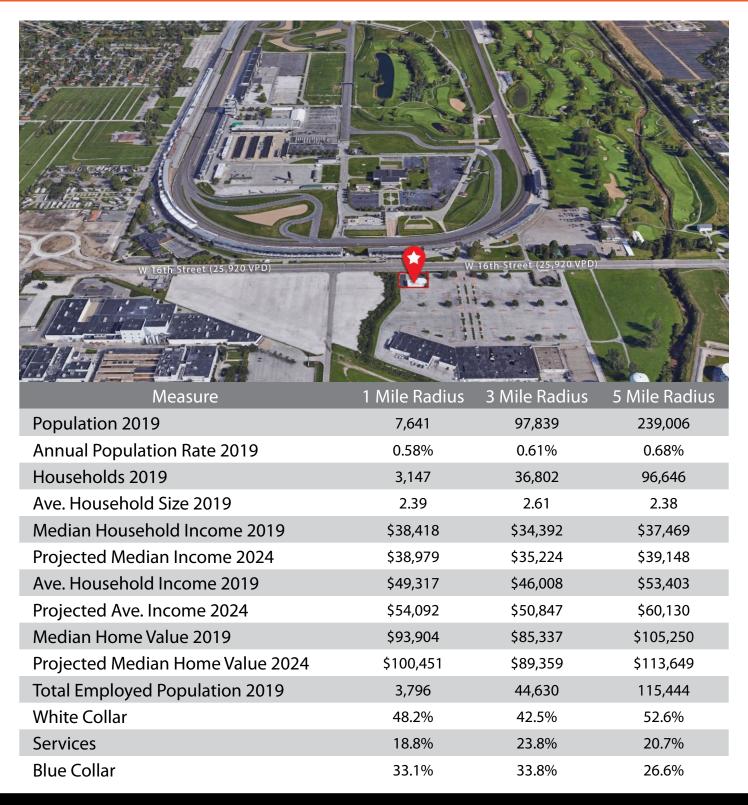

The property is situated on West 16th Street (25,920 vehicles per day) in the shadow of the Indianapolis Motor Speedway, and less than half a mile east of the West 16th and Main Street intersection.