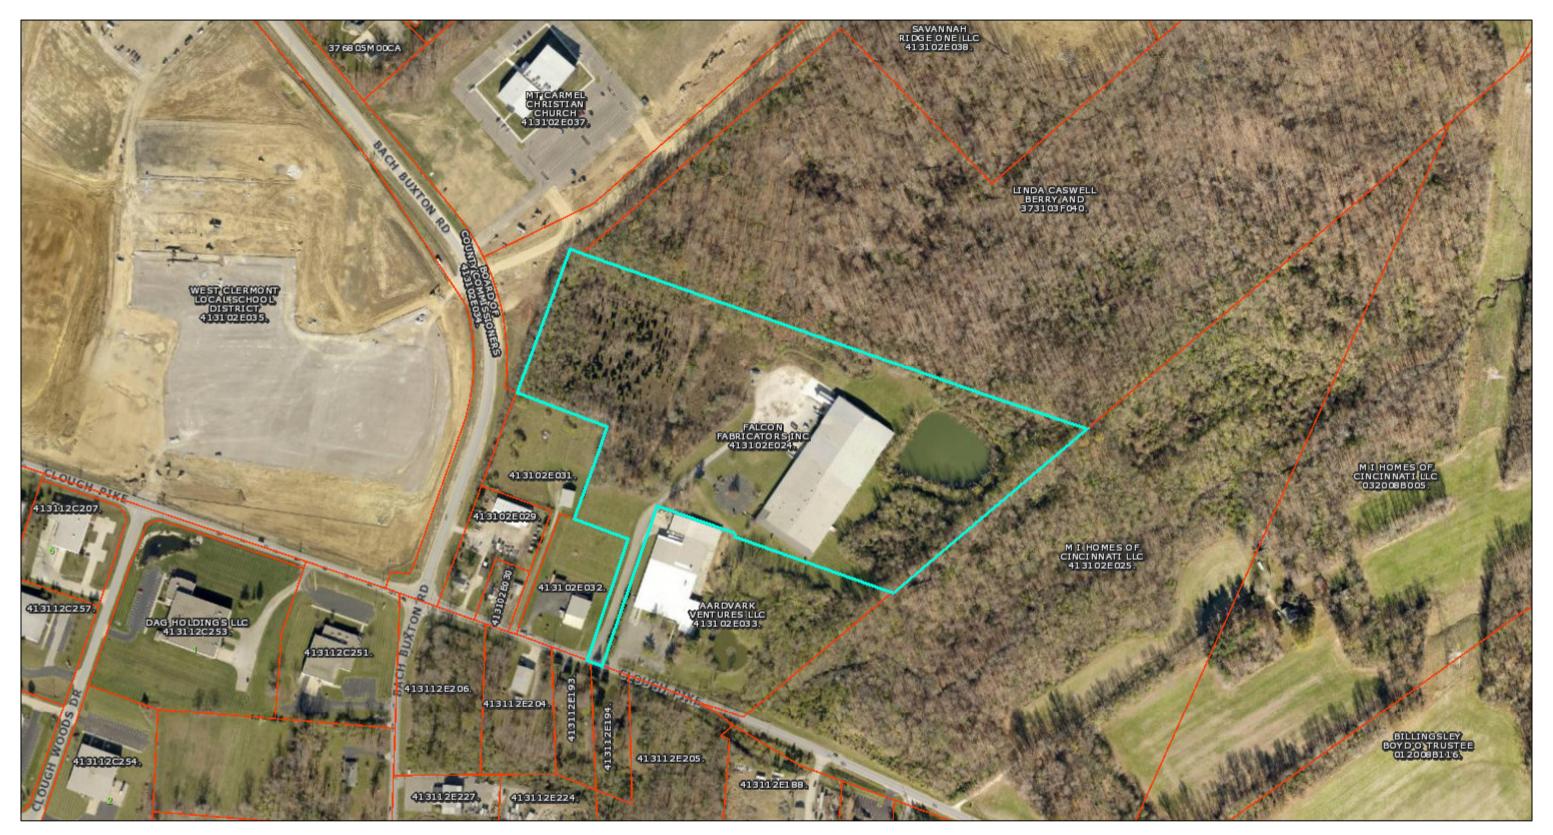

#### LOCATION

1236 Clough Pike Batavia, Ohio 45103 **Clermont County** 

#### **FEATURES**

- 91,200 Total SF
- 22+ acres
- 24' clearance height
- (I) drive-in door
- (3) dock doors
- Easy Access to S.R. 32, S.R. 125 & I-275

## 1236 Clough Pike

Address/City/County: 1236 Clough Pike

Cincinnati (Batavia)/Clermont Cty.

**Total Square Footage:** 91,200 SF

Office Area: 7,500 SF

**Total Warehouse Area:** 83,700 SF

Land Size: 22+ acres

## 413102E024.

Clermont County Ohio Clermont County