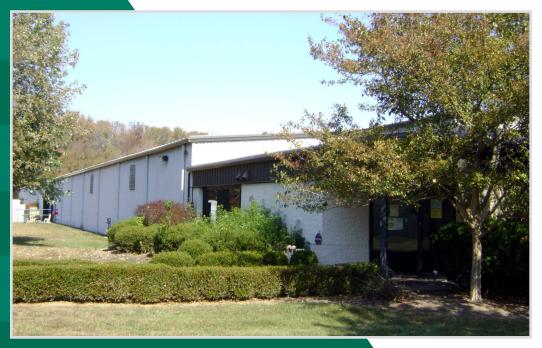

# Industrial Building For Sale or Lease Batavia, OH

#### LOCATION

1236 Clough Pike Batavia, Ohio 45103 **Clermont County** 

#### **FEATURES**

- 91,200 Total SF
- 22+ acres
- 24' clearance height
- (I) drive-in door
- (3) dock doors
- Easy Access to S.R. 32, S.R. 125 & I-275