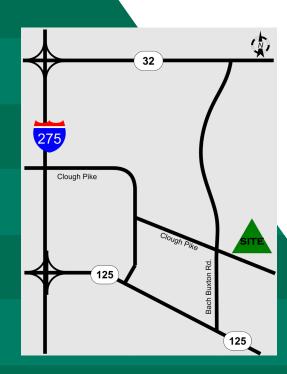

#### LOCATION

1236 Clough Pike Batavia, Ohio 45103 **Clermont County** 

#### **FEATURES**

- 91,200 Total SF
- 22+ acres
- 24' clearance height
- (I) drive-in door
- (3) dock doors
- Easy Access to S.R. 32, S.R. 125 & I-275