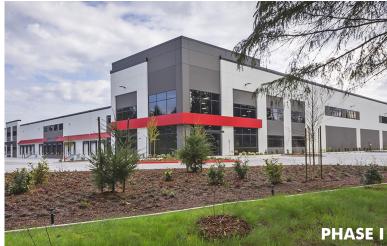

#### **AVAILABLE SPACE**

PHASE I: LEASED

PHASE II: 500,000 - 695,000 Sq.Ft. double loaded facility; 32.15 Acres (Build to Suit)

#### PROPERTY INFORMATION

- + 36' Clear Height, 130' truck courts, all concrete parking and truck court areas
- + 8" Slab able to deliver above industry standard slab rating of potentially up to 1,300 lbs. per Sq.Ft.
- + High efficiency lighting, ESFR Sprinklers, and heavy power available
- + 2,000 amps of 480/277 3-phase power
- + Located one mile from I-5 and 17 miles from the Port of Tacoma
- + State-of-the-art distribution facilities new to the Puget Sound Market
- + 46 Total Acres, 2-phase development project