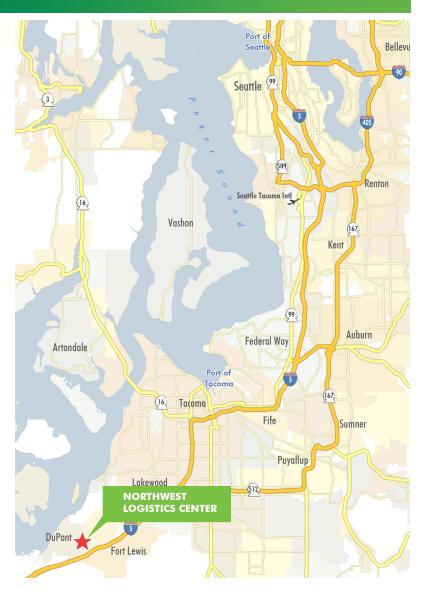

## **REGIONAL MAP**

| DISTANCE TO MAJOR METRO LOCATIONS (During rush hour) | MILES     | DRIVE TIME* |
|------------------------------------------------------|-----------|-------------|
| Port of Tacoma                                       | 17 miles  | 30 minutes  |
| Port of Seattle                                      | 46 miles  | 55 minutes  |
| Sea-Tac International Airport                        | 37 miles  | 45 minutes  |
| Downtown Tacoma                                      | 16 miles  | 25 minutes  |
| Downtown Seattle                                     | 48 miles  | 55 minutes  |
| Downtown Portland                                    | 128 miles | 2 hours     |

\*Estimated drive times via TomTom.com

© 2016 CBRE, Inc. This information has been obtained from sources believed reliable. We have not verified it and make no guarantee, warranty or representation about it. Any projections, assumptions or estimates used are for example only and do not represent the current or future performance of the property. You and your advisors should conduct a careful, independent investigation of the property to determine to your satisfaction the suitability of the property for your needs. CBRE and the CBRE logo are service marks of CBRE, Inc. and/or its affiliated or related companies in the United States and other countries. All other marks displayed on this document are the property of their respective owners. Photos herein are the property of their respective owners. Photos herein are the property of their respective owners.