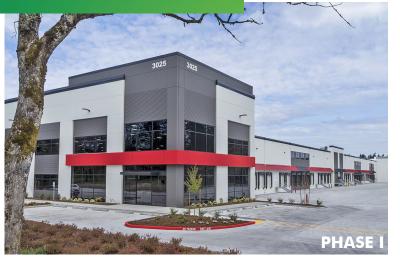

#### **AVAILABLE SPACE**

PHASE I: LEASED

PHASE II: 500,000 - 695,000 Sq.Ft. double loaded facility; 32.15 Acres (Build to Suit)

#### PROPERTY INFORMATION

- + 36' Clear Height, 130' truck courts, all concrete parking and truck court areas
- + 8" Slab able to deliver above industry standard slab rating of potentially up to 1,300 lbs. per Sq.Ft.
- + High efficiency lighting, ESFR Sprinklers, and heavy power available
- + 2,000 amps of 480/277 3-phase power
- + Located one mile from I-5 and 17 miles from the Port of Tacoma
- + State-of-the-art distribution facilities new to the Puget Sound Market
- + 46 Total Acres, 2-phase development project