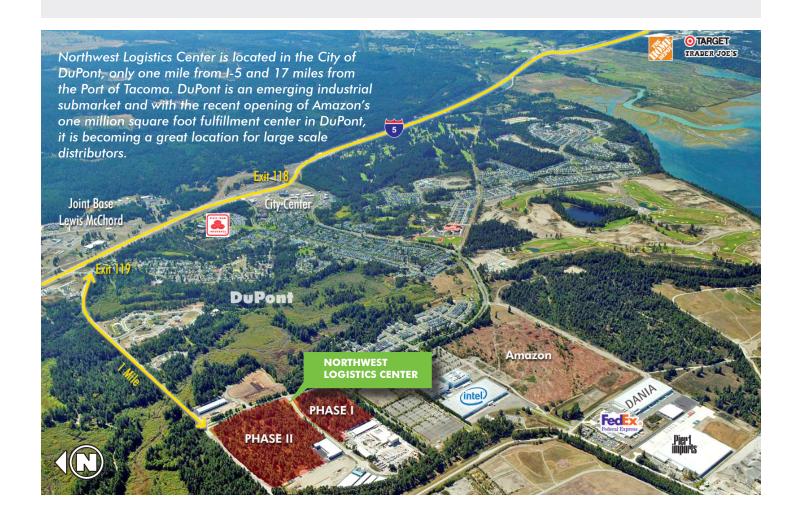

## **REGIONAL MAP**

| DISTANCE TO MAJOR METRO LOCATIONS (During rush hour) | MILES     | DRIVE TIME* |
|------------------------------------------------------|-----------|-------------|
| Port of Tacoma                                       | 17 miles  | 30 minutes  |
| Port of Seattle                                      | 46 miles  | 55 minutes  |
| Sea-Tac International Airport                        | 37 miles  | 45 minutes  |
| Downtown Tacoma                                      | 16 miles  | 25 minutes  |
| Downtown Seattle                                     | 48 miles  | 55 minutes  |
| Downtown Portland                                    | 128 miles | 2 hours     |

\*Estimated drive times via TomTom.com

© 2016 CBRE, Inc. This information has been obtained from sources believed reliable. We have not verified it and make no guarantee, warranty or representation about it. Any projections, assumptions or estimates used are for example only and do not represent the current or future performance of the property. You and your advisors should conduct a careful, independent investigation of the property to determine to your satisfaction the suitability of the property for your needs. CBRE and the CBRE logo are service marks of CBRE, Inc. and/or its affiliated or related companies in the United States and other countries. All other marks displayed on this document are the property of their respective owners. Photos herein are the property of their respective owners. Photos herein are the property of their respective owners.