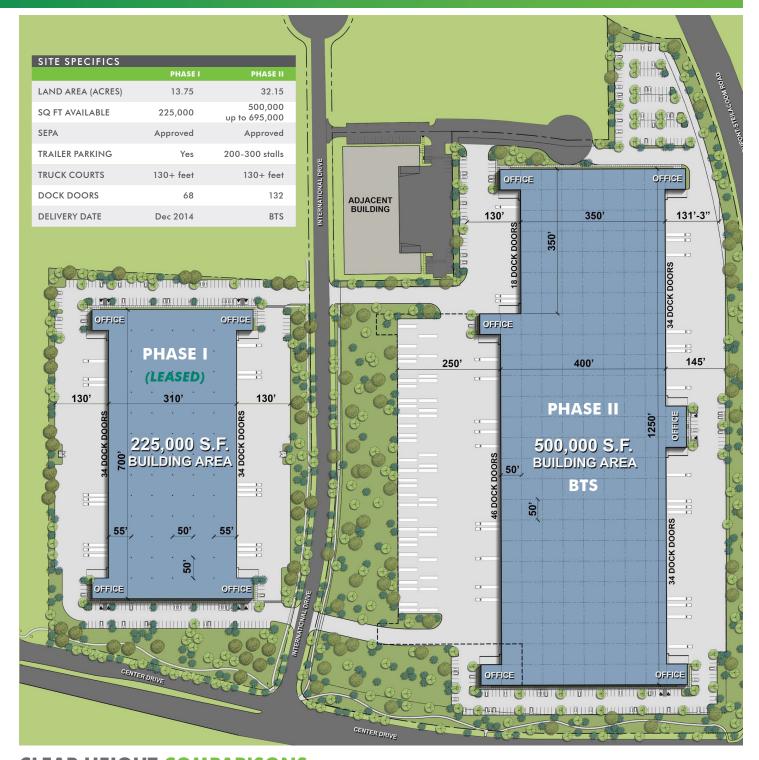

#### **AVAILABLE SPACE**

PHASE I: LEASED

PHASE II: 500,000 - 695,000 Sq.Ft. double loaded facility; 32.15 Acres (Build to Suit)

#### PROPERTY INFORMATION

- + 36' Clear Height, 130' truck courts, all concrete parking and truck court areas
- + 8" Slab able to deliver above industry standard slab rating of potentially up to 1,300 lbs. per Sq.Ft.
- + High efficiency lighting, ESFR Sprinklers, and heavy power available
- + 2,000 amps of 480/277 3-phase power
- + Located one mile from I-5 and 17 miles from the Port of Tacoma
- + State-of-the-art distribution facilities new to the Puget Sound Market
- + 46 Total Acres, 2-phase development project

#### **CENTER DRIVE & INTERNATIONAL PLACE**

Dupont, WA 98327