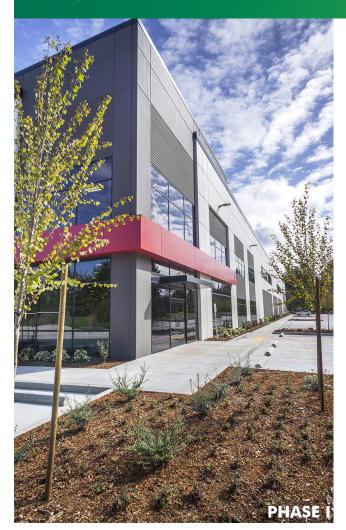

#### **AVAILABLE SPACE**

PHASE I: LEASED

PHASE II: 500,000 - 695,000 Sq.Ft. double loaded facility; 32.15 Acres (Build to Suit)

#### PROPERTY INFORMATION

- + 36' Clear Height, 130' truck courts, all concrete parking and truck court areas
- + 8" Slab able to deliver above industry standard slab rating of potentially up to 1,300 lbs. per Sq.Ft.
- + High efficiency lighting, ESFR Sprinklers, and heavy power available
- + 2,000 amps of 480/277 3-phase power
- + Located one mile from I-5 and 17 miles from the Port of Tacoma
- + State-of-the-art distribution facilities new to the Puget Sound Market
- + 46 Total Acres, 2-phase development project