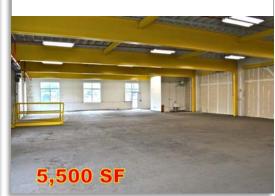

#### #8 - Front Unit:

- 5,500 SF
- Office built-to-suit
- 10.5'-14' Clear
- 1 Loading Dock (10' x 10')

For a Video Presentation, click on the link: <a href="https://youtu.be/LL9ONQydosQ">https://youtu.be/LL9ONQydosQ</a>