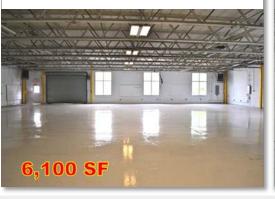

### #10 - Rear Unit:

- 6,100 SF
- 300 SF Office
- 11' Clear
- 1 Drive-In (10' h x 12' w)