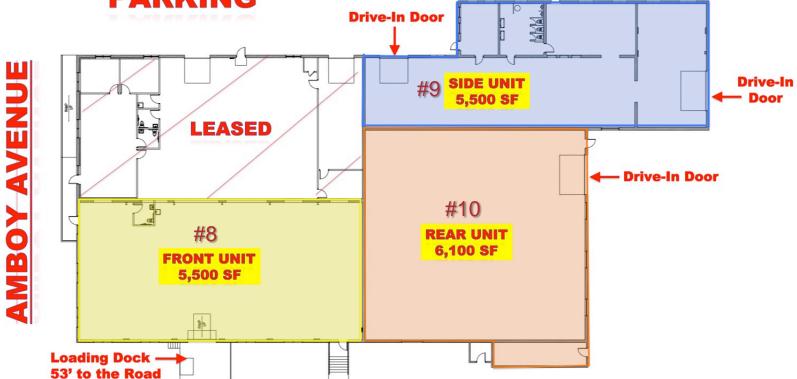

### #10 - Rear Unit:

- 6,100 SF
- 300 SF Office
- 11' Clear
- 1 Drive-In (10' h x 12' w)

#### #9 - Side Unit:

- 5,500 SF
- 500 SF Office
- 34' Clear
- 2 Drive-Ins (14' h x 12' w) and (14' h x 10' w)

#### #8 - Front Unit:

- 5,500 SF
- Office built-to-suit
- 10.5'-14' Clear
- 1 Loading Dock (10' x 10')

For a Video Presentation, click on the link: <a href="https://youtu.be/LL9ONQydosQ">https://youtu.be/LL9ONQydosQ</a>