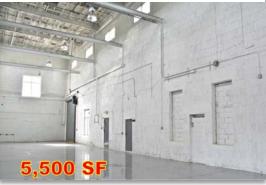

#### #9 - Side Unit:

- 5,500 SF
- 500 SF Office
- 34' Clear
- 2 Drive-Ins (14' h x 12' w) and (14' h x 10' w)