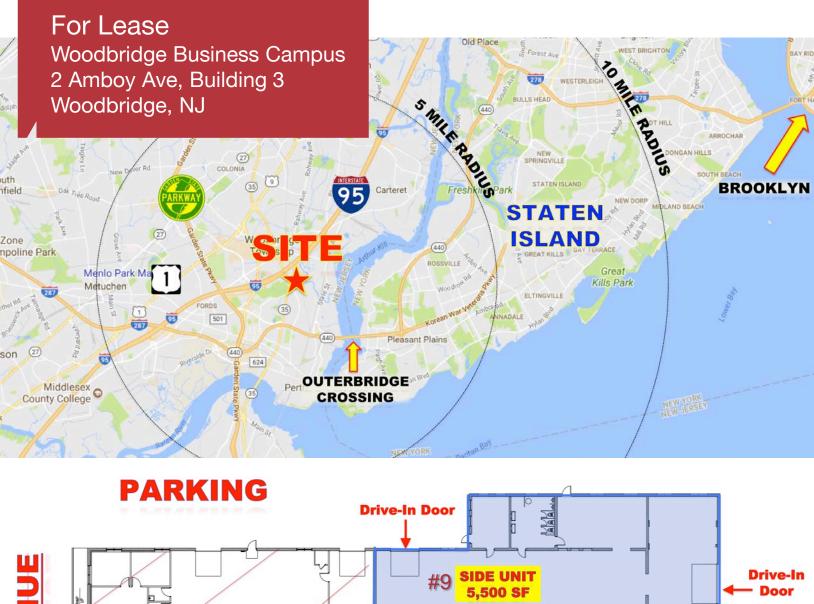

### **Property Highlights**

- 3 Industrial Units for Lease
- Gas Heated
- Fully Sprinklered
- All Units can be combined (up to 17,100 sf)
- 2 Miles to Garden State Parkway and NJ Turnpike
- 5 Minutes to Outerbridge Crossing