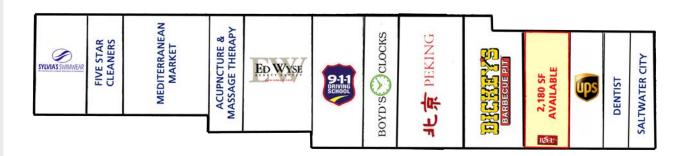

#### **PROPERTY HIGHLIGHTS:**

- Available: 2,180 SF (No Food Allowed)
- Existing BECU Space Available
- Great Space with Excellent Visibility, Located Across from Ross Plaza in Overlake
- Traffic Count:19,000 ADT at Site