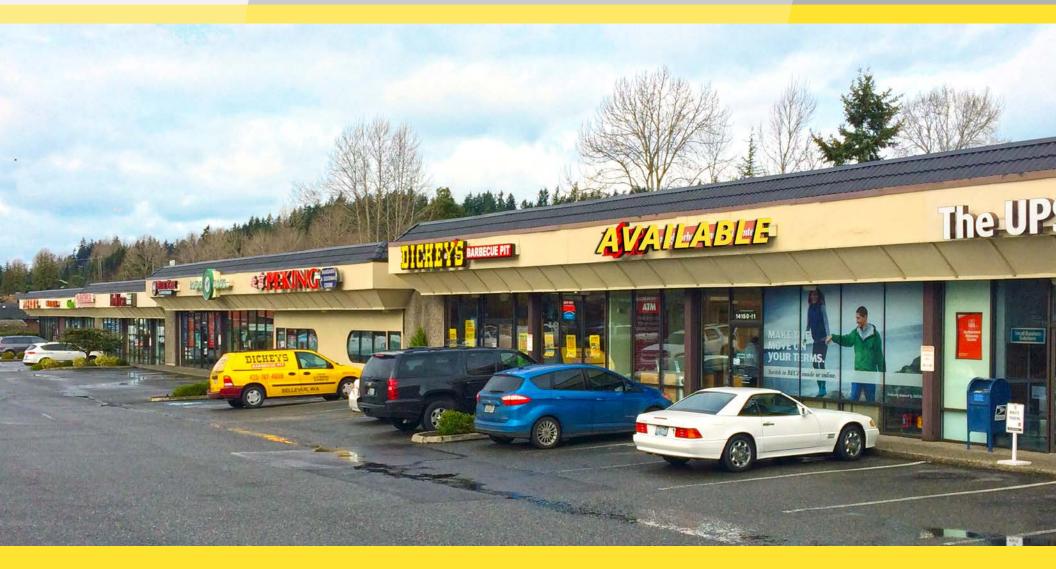

### **20TH STREET SQUARE**

14150 NE 20th St., Bellevue, WA

#### **PROPERTY HIGHLIGHTS:**

- Available: 2,180 SF (No Food Allowed)
- Existing BECU Space Available
- Great Space with Excellent Visibility, Located Across from Ross Plaza in Overlake
- Traffic Count:19,000 ADT at Site