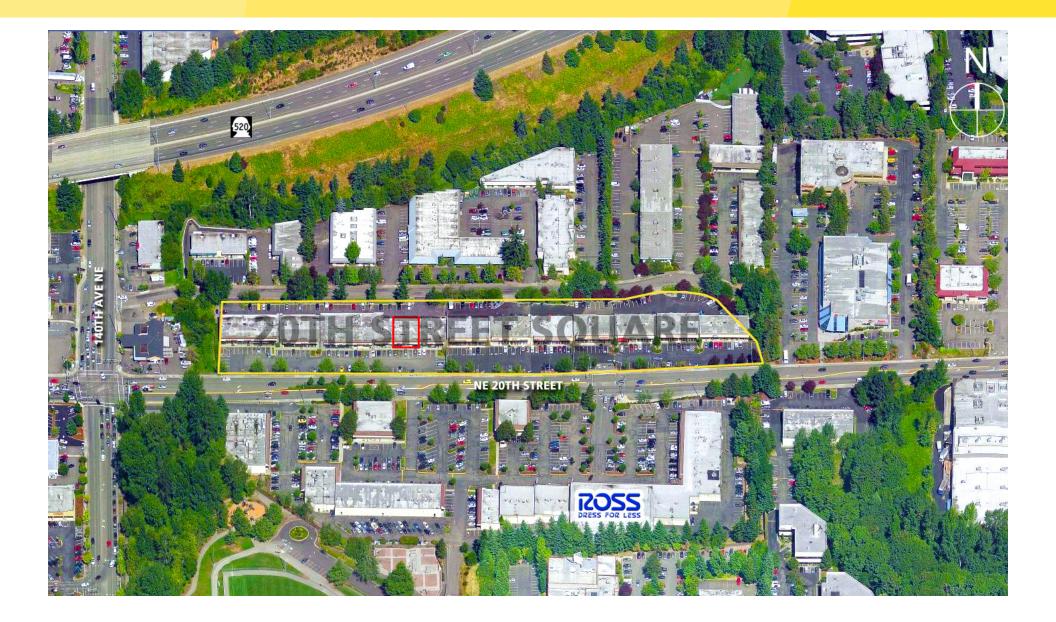

#### **PROPERTY HIGHLIGHTS:**

- Available: 2,180 SF (No Food Allowed)
- Existing BECU Space Available
- Great Space with Excellent Visibility, Located Across from Ross Plaza in Overlake
- Traffic Count:19,000 ADT at Site