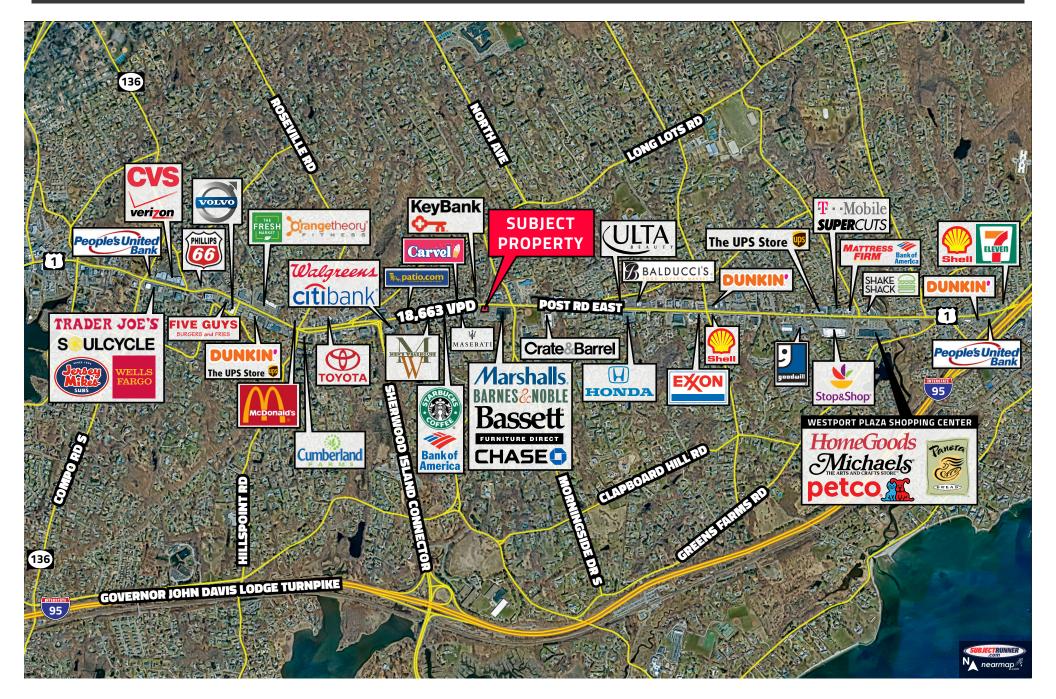

#### **LOCATION**

► 1060 POST RD EAST WESTPORT, CT 06880

#### **HIGHLIGHTS**

- ► EXCELLENT DRIVE-BY VISIBILITY
- ▶ SOME OF HIGHEST DEMOGRAPHICS IN USA
- ► PYLON SIGNAGE
- ► RARE OPPORTUNITY FOR HIGHWAY SERVICE DISTRICT ZONED LAND

#### **DEMOGRAPHICS**

|               | IIVIILE   | 3 MILES   | 2 MILES   |
|---------------|-----------|-----------|-----------|
| POPULATION    | 4,563     | 30,906    | 103,732   |
| HOUSEHOLDS    | 1,605     | 11,108    | 37,878    |
| AVG HH INCOME | \$293,960 | \$309,394 | \$233,917 |