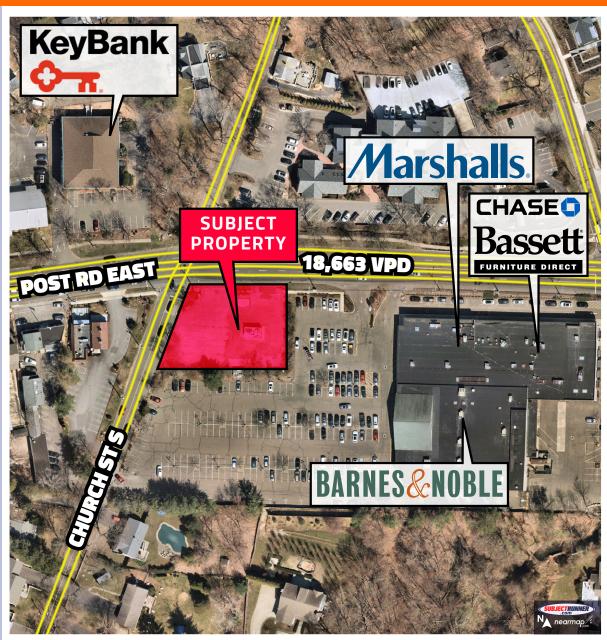

#### **LOCATION**

► 1060 POST RD EAST WESTPORT, CT 06880

#### **SITE AREA**

▶ 0.5 ACRES

#### **HIGHLIGHTS**

- ► EXCELLENT DRIVE-BY VISIBILITY
- ▶ SOME OF HIGHEST DEMOGRAPHICS IN USA
- ► PYLON SIGNAGE
- ► RARE OPPORTUNITY FOR HIGHWAY SERVICE DISTRICT ZONED LAND