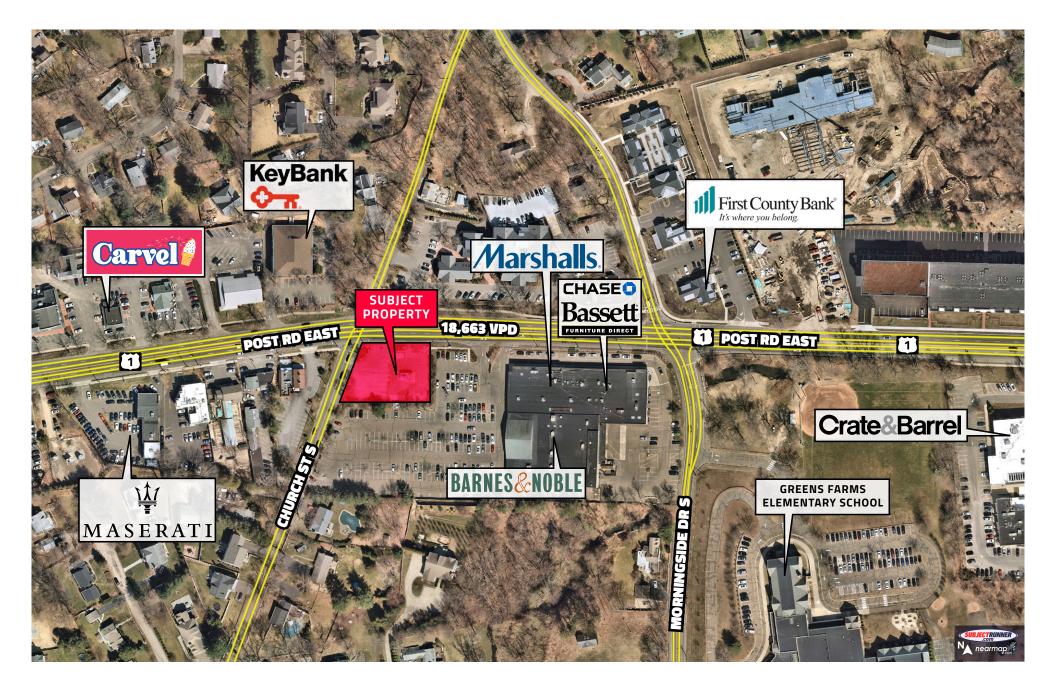

#### **LOCATION**

► 1060 POST RD EAST WESTPORT, CT 06880

#### **HIGHLIGHTS**

- ► EXCELLENT DRIVE-BY VISIBILITY
- ▶ SOME OF HIGHEST DEMOGRAPHICS IN USA
- ► PYLON SIGNAGE
- ► RARE OPPORTUNITY FOR HIGHWAY SERVICE DISTRICT ZONED LAND