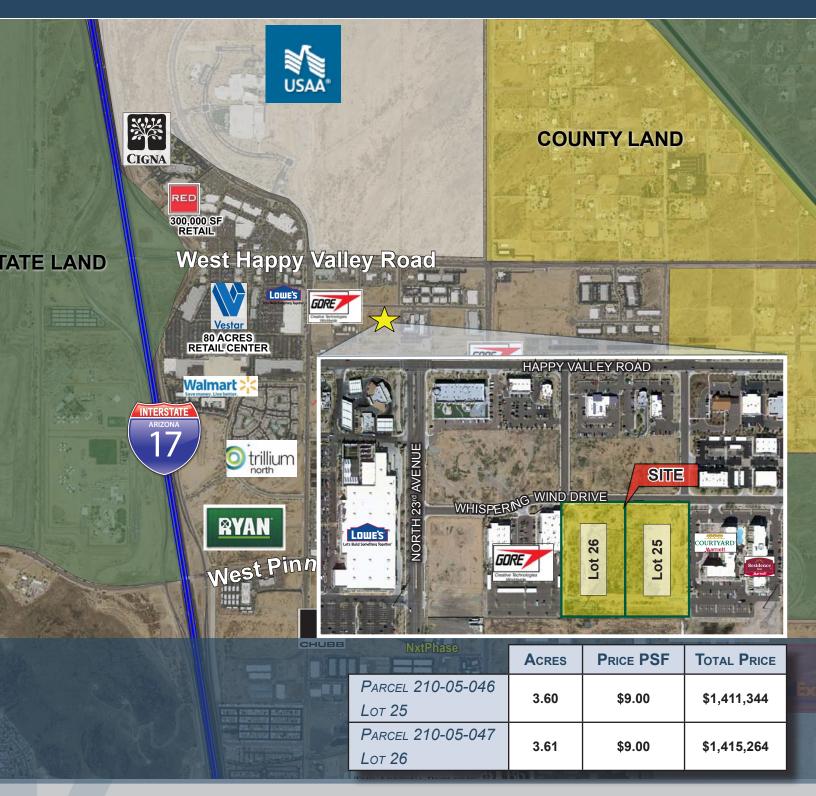

## DEER VALLEY SUBMARKET

**Total Acreage:** ± 7.22 acres (314,394 sf)

**Zoned:** CP/BP, City of Phoenix

#### **Location Features:**

- Immediate access to the I-17 Freeway
- Convenient access to the Loop-101 Freeway
- · Dozens of retail amenities within walking distance
- Full Diamond interchange at I-17 & Happy Valley Road