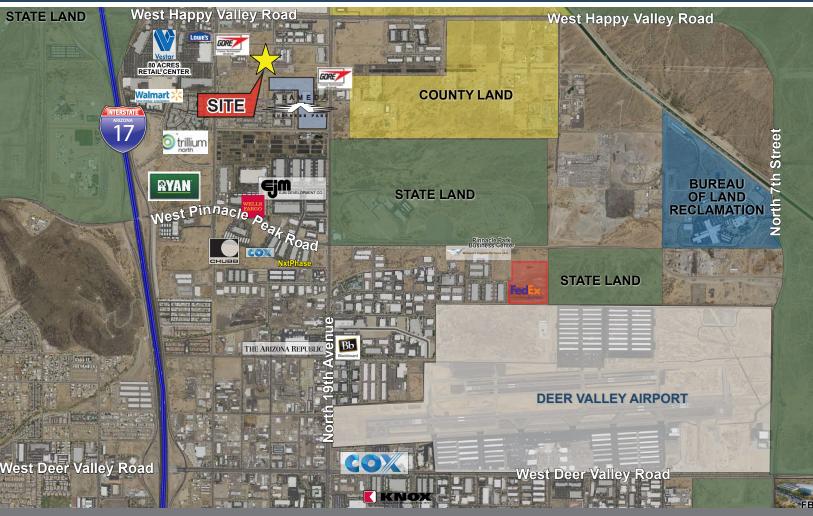

## DEER VALLEY SUBMARKET

**Total Acreage:** ± 7.22 acres (314,394 sf)

**Zoned:** CP/BP, City of Phoenix

#### **Location Features:**

- Immediate access to the I-17 Freeway
- Convenient access to the Loop-101 Freeway
- · Dozens of retail amenities within walking distance
- Full Diamond interchange at I-17 & Happy Valley Road