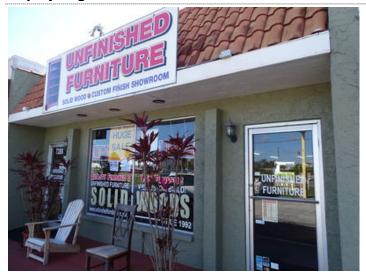

#### **Overview/Comments**

Great store front for lease in the center of busy Coral Cove Shopping Center. Direct frontage on busy Tamiami Trail. This space is a former furniture store and is currently configured as all of unit 7288 as well as approximately half of unit 7286 (the other half of unit 7286 is currently occupied by a dog groomer business). Join the other busy Coral Cove businesses and Culvers on this bustling section of Tamiami Trail. Sq. ft. listed is approximate and should be measured and verified by prospective tenants.

Space Description Great store front for lease in the center of busy Coral Cove Shopping Center. Direct frontage on busy Tamiami Trail. This space is a former furniture store and is currently configured as all of unit 7288 as well as approximately half of unit 7286 (the other half of unit 7286 is currently occupied by a dog groomer business). Join the other busy Coral Cove businesses and Culvers on this bustling section of Tamiami Trail. Sq. ft. listed is approximate and should be measured and verified by prospective tenants.