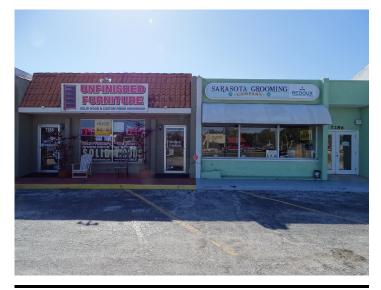

#### **Overview/Comments**

Great store front for lease in the center of busy Coral Cove Shopping Center. Direct frontage on busy Tamiami Trail. This space is a former furniture store and is currently configured as all of unit 7288 as well as approximately half of unit 7286 (the other half of unit 7286 is currently occupied by a dog groomer business). Join the other busy Coral Cove businesses and Culvers on this bustling section of Tamiami Trail. Sq. ft. listed is approximate and should be measured and verified by prospective tenants.

Space Description Great store front for lease in the center of busy Coral Cove Shopping Center. Direct frontage on busy Tamiami Trail. This space is a former furniture store and is currently configured as all of unit 7288 as well as approximately half of unit 7286 (the other half of unit 7286 is currently occupied by a dog groomer business). Join the other busy Coral Cove businesses and Culvers on this bustling section of Tamiami Trail. Sq. ft. listed is approximate and should be measured and verified by prospective tenants.