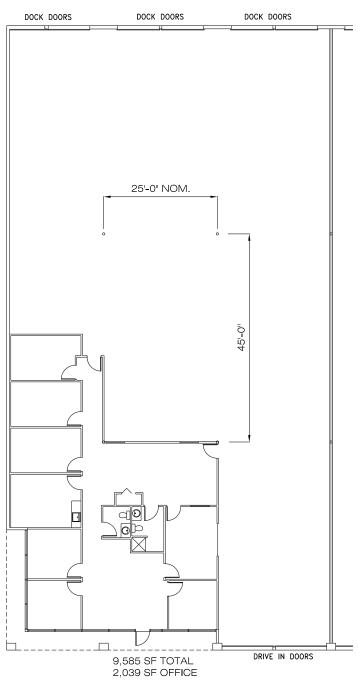

### Pacific Business Park Building 8

7038 S 220th Street Kent, WA

| 9,585 SF shell<br>2,039 SF office                 |
|---------------------------------------------------|
| End cap space                                     |
| \$0.40 PSF shell<br>\$0.75 PSF, NNN office add-on |
| 6 dock-high doors<br>2 grade-level doors          |
| 20' clear height                                  |
| Comcast Cable available                           |
| Sublease through June 30, 2017                    |
|                                                   |