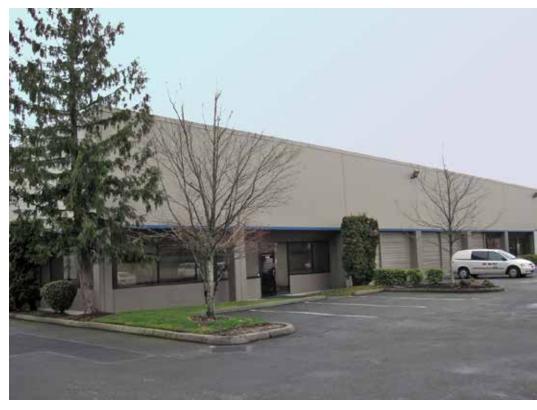

### Pacific Business Park Building 8

7038 S 220th Street Kent, WA

| 9,585 SF shell<br>2,039 SF office                 |
|---------------------------------------------------|
| End cap space                                     |
| \$0.40 PSF shell<br>\$0.75 PSF, NNN office add-on |
| 6 dock-high doors<br>2 grade-level doors          |
| 20' clear height                                  |
| Comcast Cable available                           |
| Sublease through June 30, 2017                    |
|                                                   |