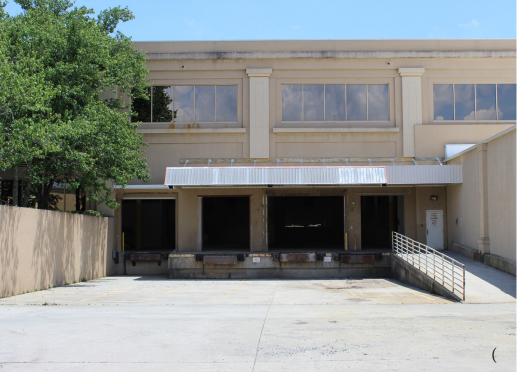

# BUILDING PHOTOS

2305 NEWPOINT PARKWAY INDUSTRIAL LEASING

Ryan Blackburn | Senior Vice President | 404.400.2445 | Ryan.Blackburn@foundrycommercial.com 6

## **PROPERTY FEATURES**

- Located off I-85 and GA Highway 120
- 50,116 RSF two story office/warehouse
- First floor is 25,058 SF in total, consisting of 4,058 SF office and 21,000 SF warehouse space
- Second floor is 25,058 SF class A office space
- 20' clear height in warehouse
- Dock-high access
- Drive in access