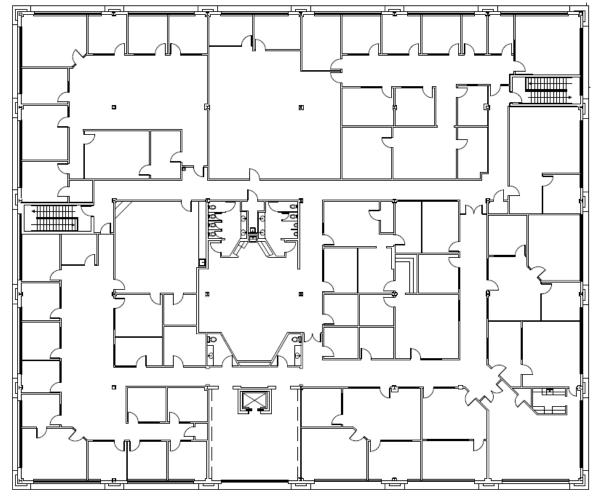

## SECOND FLOOR

# PLAN

#### 25,058 TOTAL SF

100% OFFICE

\*Landlord is willing to demo a portion of office space back to warehouse if desired

2305 NEWPOINT PARKWAY INDUSTRIAL LEASING