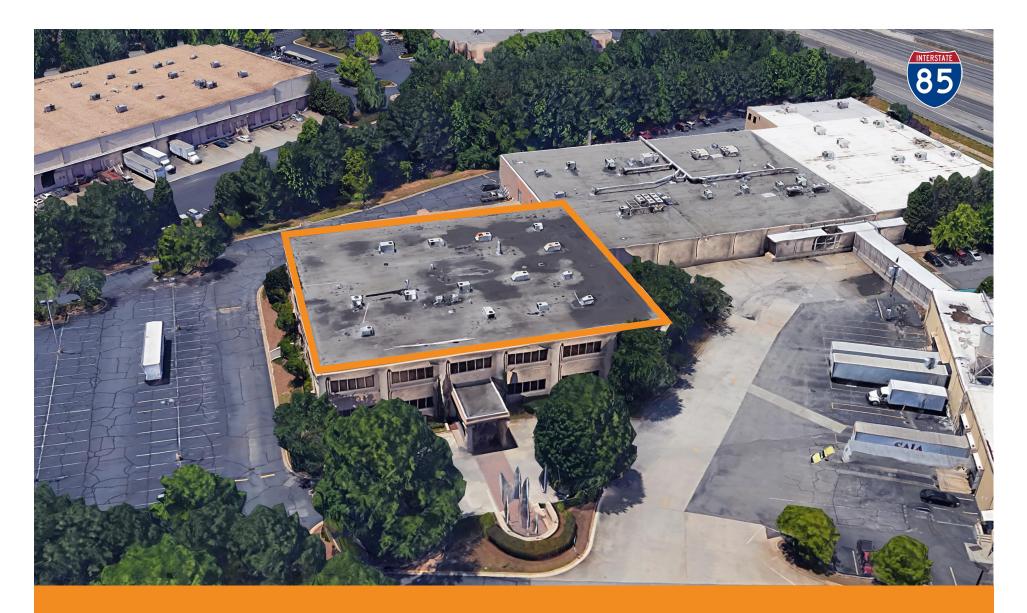

## OFFICE/WAREHOUSE SPACE FOR LEASE 2305 NEWPOINT PARKWAY LAWRENCEVILLE, GA 30043

## **PROPERTY FEATURES**

- Located off I-85 and GA Highway 120
- 50,116 RSF two story office/warehouse
- First floor is 25,058 SF in total, consisting of 4,058 SF office and 21,000 SF warehouse space
- Second floor is 25,058 SF class A office space
- 20' clear height in warehouse
- Dock-high access
- Drive in access