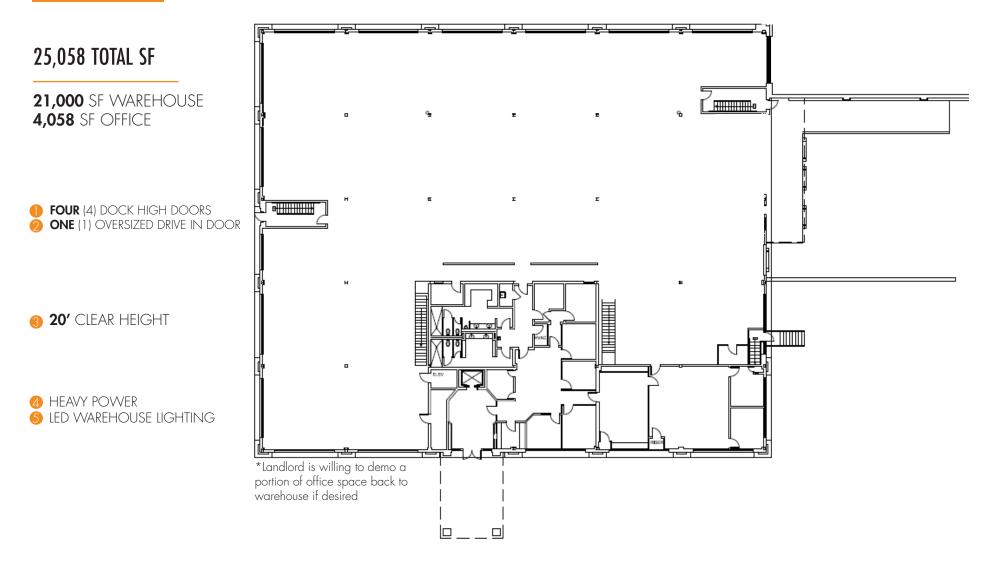

# FIRST FLOOR

PLAN

#### 25,058 TOTAL SF

100% OFFICE

\*Landlord is willing to demo a portion of office space back to warehouse if desired

2305 NEWPOINT PARKWAY INDUSTRIAL LEASING

## **PROPERTY FEATURES**

- Located off I-85 and GA Highway 120
- 50,116 RSF two story office/warehouse
- First floor is 25,058 SF in total, consisting of 4,058 SF office and 21,000 SF warehouse space
- Second floor is 25,058 SF class A office space
- 20' clear height in warehouse
- Dock-high access
- Drive in access