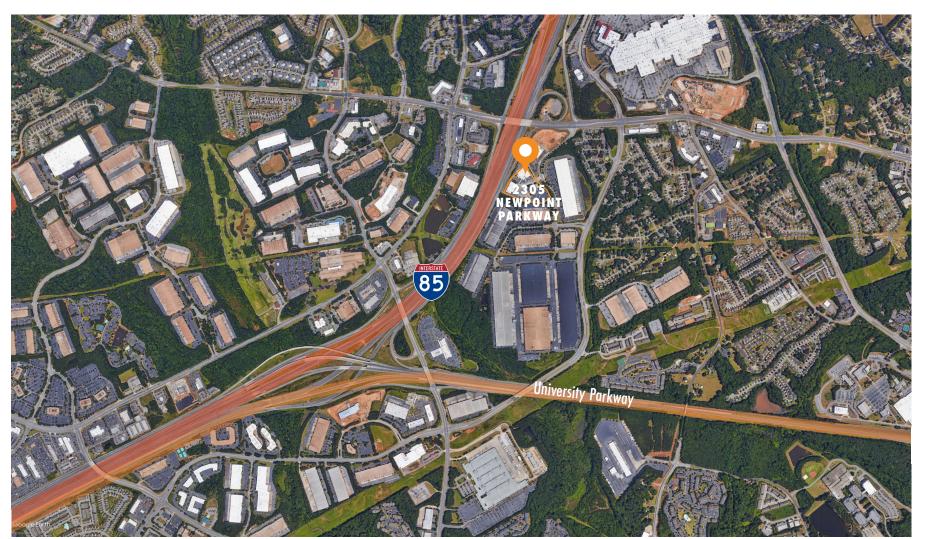

## **PROPERTY FEATURES**

- Located off I-85 and GA Highway 120
- 50,116 RSF two story office/warehouse
- First floor is 25,058 SF in total, consisting of 4,058 SF office and 21,000 SF warehouse space
- Second floor is 25,058 SF class A office space
- 20' clear height in warehouse
- Dock-high access
- Drive in access