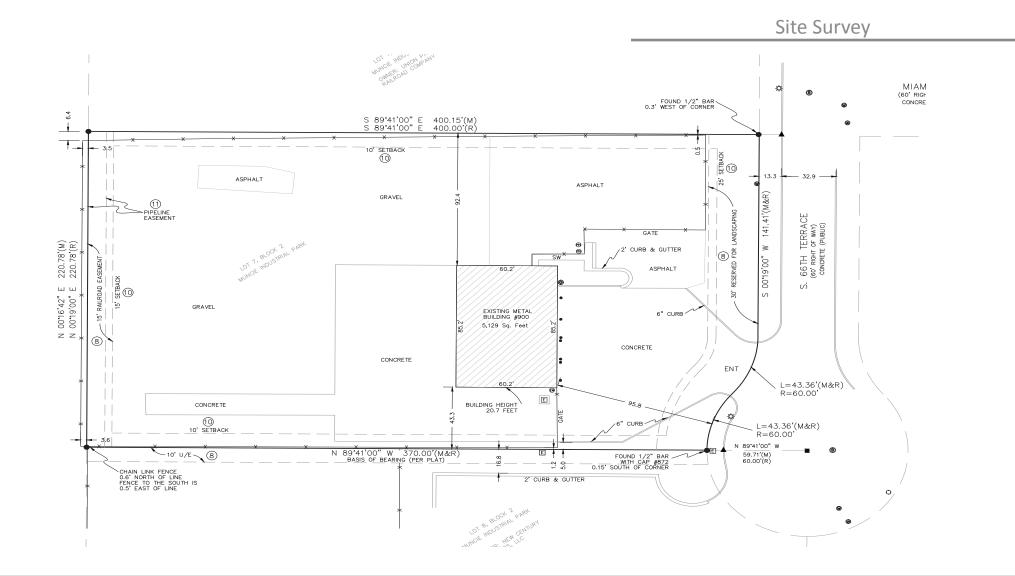

## **Building Specifications**

| Property Address:  | 900 S. 66th Terrace, Kansas City, Wyandotte County, Kansas 66111 (Muncie<br>Industrial Park)              |
|--------------------|-----------------------------------------------------------------------------------------------------------|
| Building Size:     | 5,400 SF on main level plus1,450 SF on 2nd level for a total of 6,850 SF                                  |
| Office Area:       | 1,150 sf on main level plus office/apartment on second level of 1,450 SF                                  |
| Land Size:         | 86,232 SF (1.9 Acres)                                                                                     |
| Layout:            | 2nd Floor Above Offices, 2 Lower Level Bathrooms, Shower/Break Area,<br>Windows on Both Levels            |
| Drive-In Doors:    | 4 on the front side and 2 on the rear side creating 2 drive-thru bays with each door 12' wide by 14' tall |
| RBA:               | 6,650 SF                                                                                                  |
| Office Space:      | 1,150 SF                                                                                                  |
| Structure:         | Brick Fascia on Front of Building, Opaque Fiberglass Panels in Steel Deck, 6"<br>Floor Thickness          |
| Ceiling Height:    | 16'-18'                                                                                                   |
| Floor Thickness:   | 6″                                                                                                        |
| Lighting Type:     | Exterior Lighting and Flourescent Lighting Throughout Shop Space                                          |
| Fencing:           | Fenced Lot Around Building and Behind                                                                     |
| Power:             | 400 amps of 208/220 volt three-phase; transformer on site                                                 |
| Year Built:        | 1992                                                                                                      |
| Parking:           | Ample Customer/Office Parking With Separate Office Entrance                                               |
| Zoning:            | M-3                                                                                                       |
| Surrounding Area:  | Ground Directly North of Property is Vacant, Undeveloped Land                                             |
| Real Estate Taxes: | \$13,252 (2018)                                                                                           |
|                    |                                                                                                           |