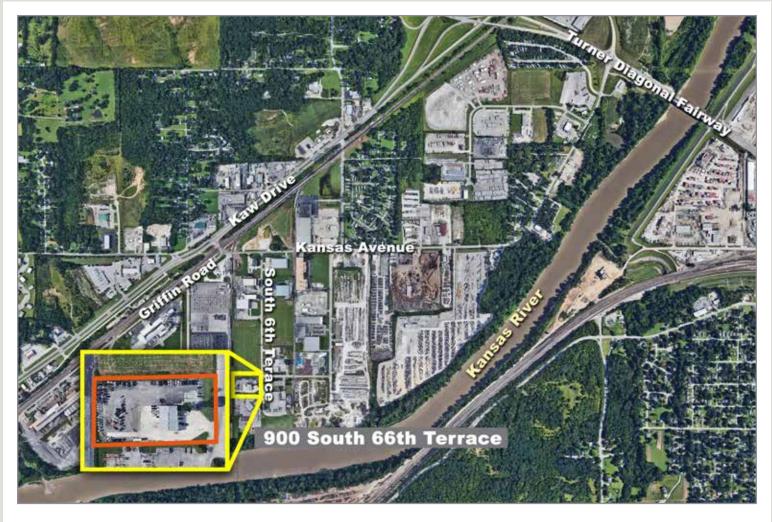

|
| Parking:           | Ample Customer/Office Parking With Separate Office Entrance                                               |
| Zoning:            | M-3                                                                                                       |
| Surrounding Area:  | Ground Directly North of Property is Vacant, Undeveloped Land                                             |
| Real Estate Taxes: | \$13,252 (2018)                                                                                           |
|                    |                                                                                                           |



# 900 South 66th Terrace

Kansas City, Kansas 66111







# 900 South 66th Terrace

### Kansas City, Kansas 66111







## For more information:

Michael R. Block, CPM 816.932.5549 mblock@blockllc.com

Keiten J. Nuspl 816.932.5531 knuspl@blockllc.com

Andrew T. Fain 816.412.8449 afain@blockllc.com