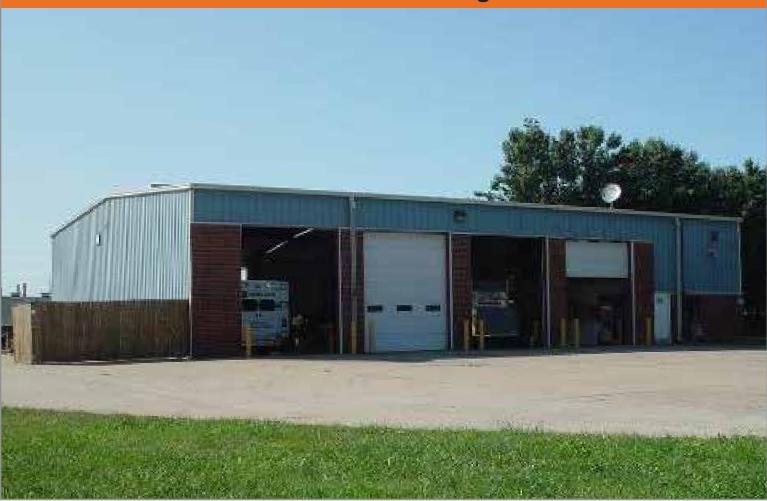

## **Truck Service or Contractor Building with Outside Yard**

#### Muncie Industrial Disctrict

- 6,650 SF building on ±2 acres fenced
- 6 Overhead Doors (each 12' x 14') 4 on Front and 2 on back-area (4 bays
  2 are drive-thru)
- Ample Customer/Office Parking
- Comepletely Fenced Lot Surrounding Building
- 2nd Floor Above Office Space/Apartment Inside

## **Building Specifications**

| Property Address:  | 900 S. 66th Terrace, Kansas City, Wyandotte County, Kansas 66111 (Muncie<br>Industrial Park)              |
|--------------------|-----------------------------------------------------------------------------------------------------------|
| Building Size:     | 5,400 SF on main level plus1,450 SF on 2nd level for a total of 6,850 SF                                  |
| Office Area:       | 1,150 sf on main level plus office/apartment on second level of 1,450 SF                                  |
| Land Size:         | 86,232 SF (1.9 Acres)                                                                                     |
| Layout:            | 2nd Floor Above Offices, 2 Lower Level Bathrooms, Shower/Break Area,<br>Windows on Both Levels            |
| Drive-In Doors:    | 4 on the front side and 2 on the rear side creating 2 drive-thru bays with each door 12' wide by 14' tall |
| RBA:               | 6,650 SF                                                                                                  |
| Office Space:      | 1,150 SF                                                                                                  |
| Structure:         | Brick Fascia on Front of Building, Opaque Fiberglass Panels in Steel Deck, 6"<br>Floor Thickness          |
| Ceiling Height:    | 16'-18'                                                                                                   |
| Floor Thickness:   | 6″                                                                                                        |
| Lighting Type:     | Exterior Lighting and Flourescent Lighting Throughout Shop Space                                          |
| Fencing:           | Fenced Lot Around Building and Behind                                                                     |
| Power:             | 400 amps of 208/220 volt three-phase; transformer on site                                                 |
| Year Built:        | 1992                                                                                                      |
| Parking:           | Ample Customer/Office Parking With Separate Office Entrance                                               |
| Zoning:            | M-3                                                                                                       |
| Surrounding Area:  | Ground Directly North of Property is Vacant, Undeveloped Land                                             |
| Real Estate Taxes: | \$13,252 (2018)                                                                                           |
|                    |                                                                                                           |