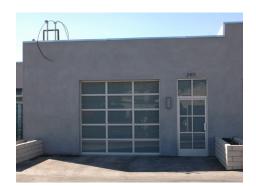

### **PROPERTY HIGHLIGHTS**

**Highly Visible Location** 

Creative Modern Environment

No Gross Receipts Business Tax

Fully Remodeled 2013

Ideal for a Variety of Uses

**Description:** 

Rare opportunity for creative and flex office space users in this just-remodeled group of buildings. The properties are ideally sized for small-to mid-sized users with the same creative, modern improvements typically found only on the Westside. Features include concrete floors, exposed ceilings/HVAC ducting/ brick, new dual pane windows and glass roll-up doors, and new HVAC units, power panels, restrooms and roofs. Highly visible location near many entertainment companies and amenities.

#### Amenities:

- Excellent location near many entertainment companies
- New dual pane windows & roll-up doors
- New power/HVAC/roof/restrooms
- Concrete floors/exposed ceilings, brick & HVAC ducting
- Modern Improvements and exterior facade
- City of Burbank fiber optics available
- Excellent freeway access to Golden State (5) freeway
- Metrolink station within close proximity
- Numerous amenities in the area including restaurants, hotels, shopping & the Bob Hope Airport