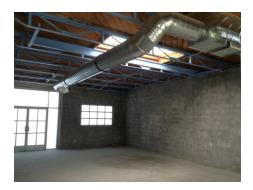

### **PROPERTY HIGHLIGHTS**

**Highly Visible Location** 

Creative Modern Environment

No Gross Receipts Business Tax

Fully Remodeled 2013

Ideal for a Variety of Uses

**Description:** 

Rare opportunity for creative and flex office space users in this just-remodeled group of buildings. The properties are ideally sized for small-to mid-sized users with the same creative, modern improvements typically found only on the Westside. Features include concrete floors, exposed ceilings/HVAC ducting/ brick, new dual pane windows and glass roll-up doors, and new HVAC units, power panels, restrooms and roofs. Highly visible location near many entertainment companies and amenities.

#### Amenities:

- Excellent location near many entertainment companies
- New dual pane windows & roll-up doors
- New power/HVAC/roof/restrooms
- Concrete floors/exposed ceilings, brick & HVAC ducting
- Modern Improvements and exterior facade
- City of Burbank fiber optics available
- Excellent freeway access to Golden State (5) freeway
- Metrolink station within close proximity
- Numerous amenities in the area including restaurants, hotels, shopping & the Bob Hope Airport