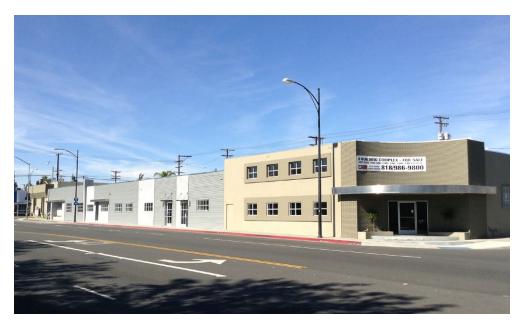

## **BUENA VISTA ST. &** EMPIRE AVE.

BURBANK, CA

### **PROPERTY HIGHLIGHTS**

**Highly Visible Location** 

Creative Modern Environment

No Gross Receipts Business Tax

Fully Remodeled 2013

Ideal for a Variety of Uses

**Description:** 

Rare opportunity for creative and flex office space users in this just-remodeled group of buildings. The properties are ideally sized for small-to mid-sized users with the same creative, modern improvements typically found only on the Westside. Features include concrete floors, exposed ceilings/HVAC ducting/ brick, new dual pane windows and glass roll-up doors, and new HVAC units, power panels, restrooms and roofs. Highly visible location near many entertainment companies and amenities.