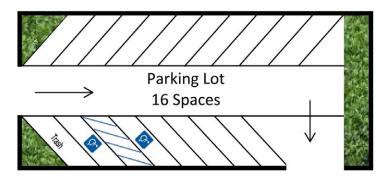

### **Parking Lot Allocation**

| <u>%</u> | Location         | <b>Spaces</b> |
|----------|------------------|---------------|
| 6.25     | 2000 Buena Vista | 1             |
| 6.25     | 2417 Empire Ave  | 1             |
| 12.50    | 2413 Empire Ave  | 2             |
| 25.00    | 2411 Empire Ave  | 4             |
| 18.75    | 2409 Empire Ave  | 3             |
| 31.25    | 2405 Empire Ave  | 5             |
|          | Total Spaces:    | 16            |

\*Not to scale

BRE# 01123601