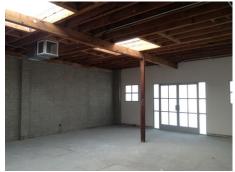

### **PROPERTY HIGHLIGHTS**

**Highly Visible Location** 

Creative Modern Environment

No Gross Receipts Business Tax

Fully Remodeled 2013

Ideal for a Variety of Uses

**Description:** 

Rare opportunity for creative and flex office space users in this just-remodeled group of buildings. The properties are ideally sized for small-to mid-sized users with the same creative, modern improvements typically found only on the Westside. Features include concrete floors, exposed ceilings/HVAC ducting/ brick, new dual pane windows and glass roll-up doors, and new HVAC units, power panels, restrooms and roofs. Highly visible location near many entertainment companies and amenities.

#### Amenities:

- Excellent location near many entertainment companies
- New dual pane windows & roll-up doors
- New power/HVAC/roof/restrooms
- Concrete floors/exposed ceilings, brick & HVAC ducting
- Modern Improvements and exterior facade
- City of Burbank fiber optics available
- Excellent freeway access to Golden State (5) freeway
- Metrolink station within close proximity
- Numerous amenities in the area including restaurants, hotels, shopping & the Bob Hope Airport