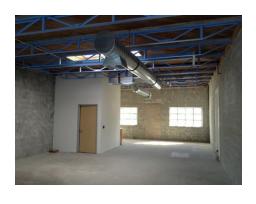

### **PROPERTY HIGHLIGHTS**

**Highly Visible Location** 

Creative Modern Environment

No Gross Receipts Business Tax

Fully Remodeled 2013

Ideal for a Variety of Uses

**Description:** 

Rare opportunity for creative and flex office space users in this just-remodeled group of buildings. The properties are ideally sized for small-to mid-sized users with the same creative, modern improvements typically found only on the Westside. Features include concrete floors, exposed ceilings/HVAC ducting/ brick, new dual pane windows and glass roll-up doors, and new HVAC units, power panels, restrooms and roofs. Highly visible location near many entertainment companies and amenities.

#### Amenities:

- Excellent location near many entertainment companies
- New dual pane windows & roll-up doors
- New power/HVAC/roof/restrooms
- Concrete floors/exposed ceilings, brick & HVAC ducting
- Modern Improvements and exterior facade
- City of Burbank fiber optics available
- Excellent freeway access to Golden State (5) freeway
- Metrolink station within close proximity
- Numerous amenities in the area including restaurants, hotels, shopping & the Bob Hope Airport