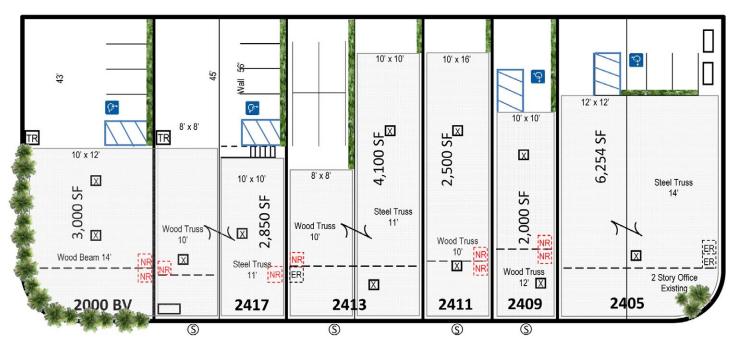

#### **Buildings Available:**

| Address              | Premises | Sale Price  | Loan Est.    | Lease Rate |
|----------------------|----------|-------------|--------------|------------|
| 2405 Empire Avenue   | 6,254 SF | \$1,563,500 | \$8,492/Mo.* | \$1.50 NNN |
| 2409 Empire Avenue   | 2,000 SF | \$558,000   | \$3,031/Mo.* | \$1.50 NNN |
| 2411 Empire Avenue   | 2,500 SF | \$697,500   | \$3,789/Mo.* | \$1.50 NNN |
| 2413 Empire Avenue   | 4,100 SF | \$1,143,900 | \$6,214/Mo.* | \$1.50 NNN |
| 2417 Empire Avenue   | 2,850 SF | \$795,150   | \$4,319/Mo.* | \$1.50 NNN |
| 2000 Buena Vista St. | 3,000 SF | \$867,000   | \$4,710/Mo.* | \$1.50 NNN |
|                      |          |             |              |            |