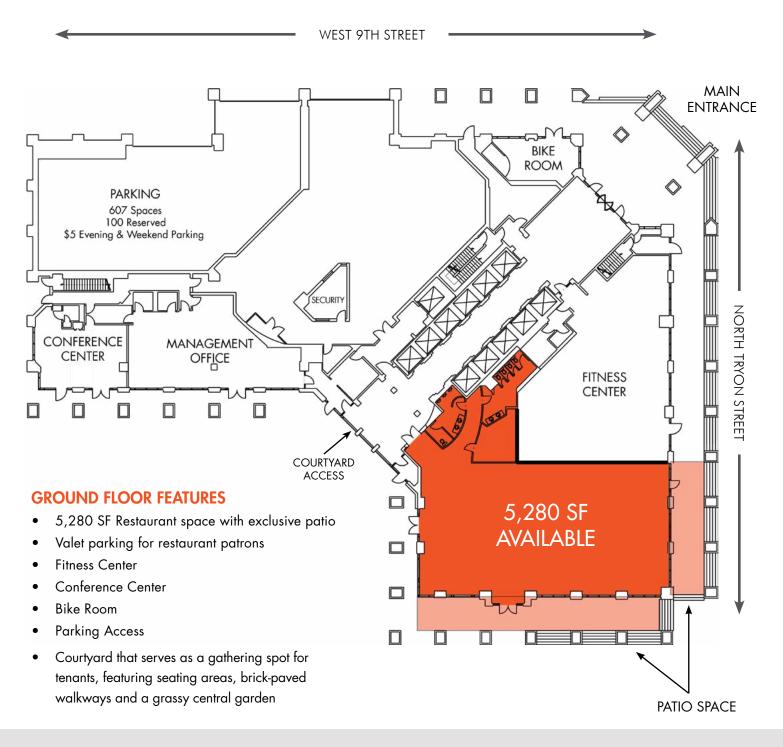

## **SITE PLAN**

### **PROPERTY FEATURES**

- 5,280 SF Restaurant space for lease
- 423,929 SF Class A, 19-story office tower with 1,400 employees located in Charlotte's CBD
- The building serves as the entryway into Charlotte's historic Fourth Ward district and is the central component of the emerging North Tryon corridor that includes office, retail, and residential
- Walking distance to the LYNX Blue Line and the Rail Trail
- Certified Energy Star, LEED, and WiredScore level Gold