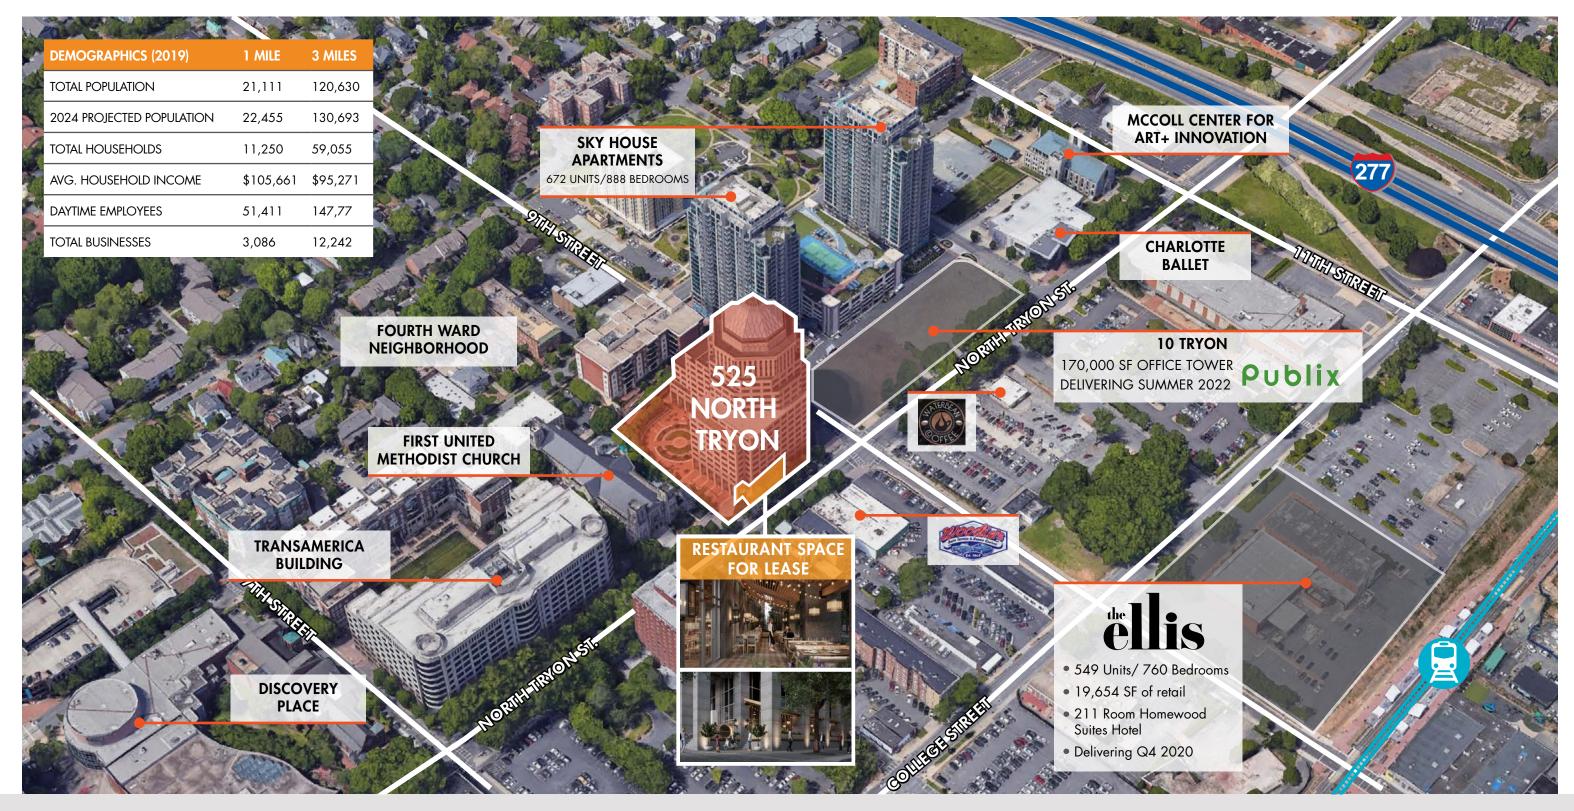

### **PROPERTY FEATURES**

- 5,280 SF Restaurant space for lease
- 423,929 SF Class A, 19-story office tower with 1,400 employees located in Charlotte's CBD
- The building serves as the entryway into Charlotte's historic Fourth Ward district and is the central component of the emerging North Tryon corridor that includes office, retail, and residential
- Walking distance to the LYNX Blue Line and the Rail Trail
- Certified Energy Star, LEED, and WiredScore level Gold