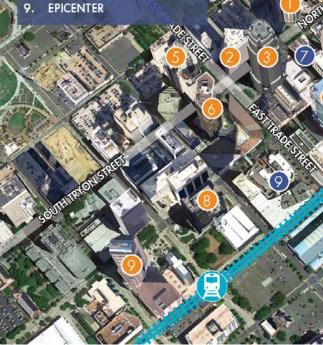

## MCCOLL CENTER FOR ARTS & INNOVATION 2. CHARLOTTE BALLET 3. SPORTS ONE CHARLOTTE 4. DISCOVERY PLACE 5. SPIRIT SQUARE

- 6. IMAGINON
- BLUMENTHAL PERFORMING ARTS CENTER
- 8. SPECTRUM CENTER
- EPICENTER