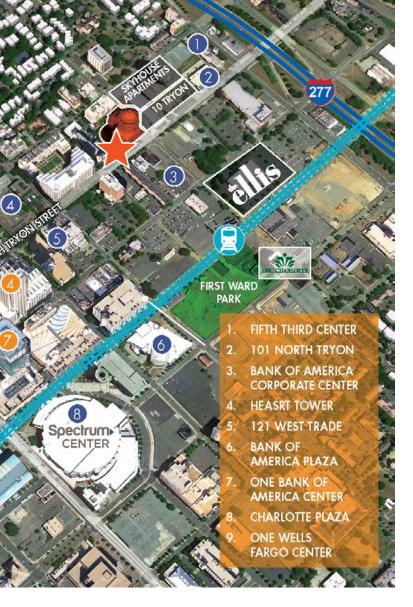

resident/Broker 704.676.1563 keely.hines@foundrycommercial.com



121 West Trade Street, Suite 2500 Charlotte, NC 28202

## 525 NORTH TRYON UPTOWN, CHARLOTTE NC

## **COURTYARD AREA**



For more information, please contact:

**KEELY HINES** Vice President/Broker 704.676.1563 keely.hines@foundrycommercial.com

# **UPTOWN CHARLOTTE FACTS**

**22.9M SF** OFFICE SPACE 2.1M SF RETAIL SPACE 107,000 TOTAL EMPLOYEES 1,240 COMPANIES 15,500 EST. POPULATION

## MCCOLL CENTER FOR ARTS & INNOVATION 2. CHARLOTTE BALLET 3. SPORTS ONE CHARLOTTE 4. DISCOVERY PLACE 5. SPIRIT SQUARE

- 6. IMAGINON
- BLUMENTHAL PERFORMING ARTS CENTER
- 8. SPECTRUM CENTER
- EPICENTER



**3,793** HOUSING UNITS UNDER CONSTRUCTION OR RECENTLY DELIVERED

22,300 PEDESTRIANS PER DAY AT TRADE & TRYON

**230+** RESTAURANTS & CLUBS





121 West Trade Street, Suite 2500 Charlotte, NC 28202