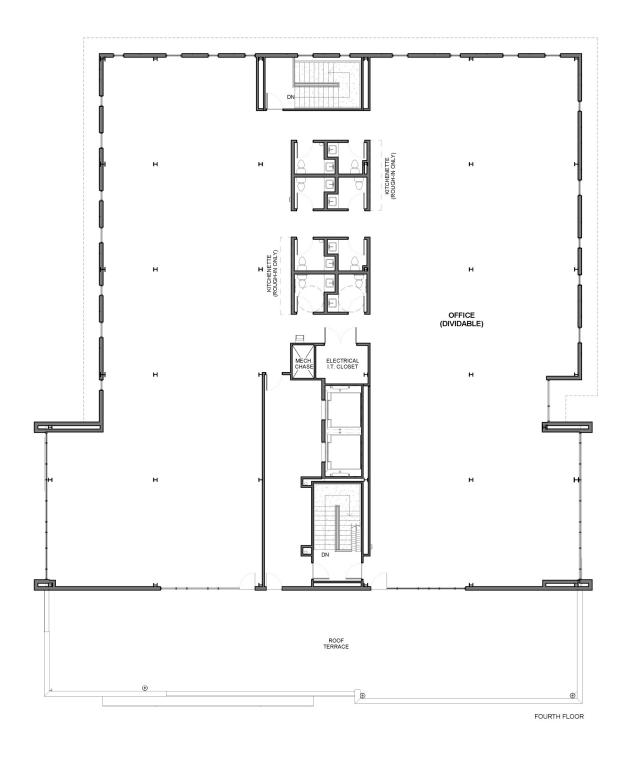

105 East 6th Street

Parkville, MO 64152

**Under Construction with Fall 2019 Delivery Date** 





PROPERTY COMPANY, LLC

#### **Features**



- Office or retail space available.
- No E-Tax.
- Amenities include a Rooftop Terrace, Fitness Facility and Conference / Training Rooms.
- 2,000 square feet to 24,000 square feet available.
- \$24.50 to \$28.50 full service.
- Up the hill from Downtown Parkville—USA Today named Parkville the "Most Charming Main Street" in the State of Missouri.
- Only in Your State named Parkville "the coolest space in the Midwest."
- Free parking.
- Excellent restaurants and coffee shops.
- Less than 10 minutes from Downtown Kansas City.



Chuck Connealy, SIOR, CCIM Direct: (913) 789-9020 Cell: (913) 515-6616

chuck.connealv@waterfordproperty.net

### 4th Floor





### Available Space

#### **3rd Floor**



### 2nd Floor



### Available Space

### **1st Floor**



### **Ground Level**



#### Site Plan

#### **Site Plan**



#### Area Amenities





Chuck Connealy, SIOR, CCIM

Direct: (913) 789-9020 Cell: (913) 515-6616

chuck.connealy@waterfordproperty.net