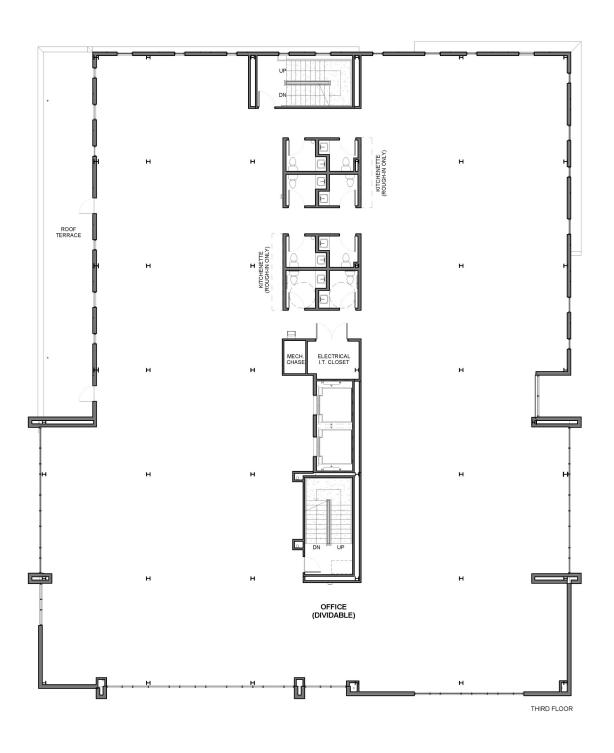

nder Construction with Fall 2019 Delivery Date** 





PROPERTY COMPANY, LLC

#### **Features**



- Office or retail space available.
- No E-Tax.
- Amenities include a Rooftop Terrace, Fitness Facility and Conference / Training Rooms.
- 2,000 square feet to 24,000 square feet available.
- \$24.50 to \$28.50 full service.
- Up the hill from Downtown Parkville—USA Today named Parkville the "Most Charming Main Street" in the State of Missouri.
- Only in Your State named Parkville "the coolest space in the Midwest."
- Free parking.
- Excellent restaurants and coffee shops.
- Less than 10 minutes from Downtown Kansas City.



Chuck Connealy, SIOR, CCIM Direct: (913) 789-9020 Cell: (913) 515-6616

chuck.connealv@waterfordproperty.net

### 4th Floor





### Available Space

#### **3rd Floor**



### 2nd Floor



### Available Space

### **1st Floor**



### **Ground Level**



#### Site Plan

#### **Site Plan**



#### Area Amenities





Chuck Connealy, SIOR, CCIM

Direct: (913) 789-9020 Cell: (913) 515-6616

chuck.connealy@waterfordproperty.net