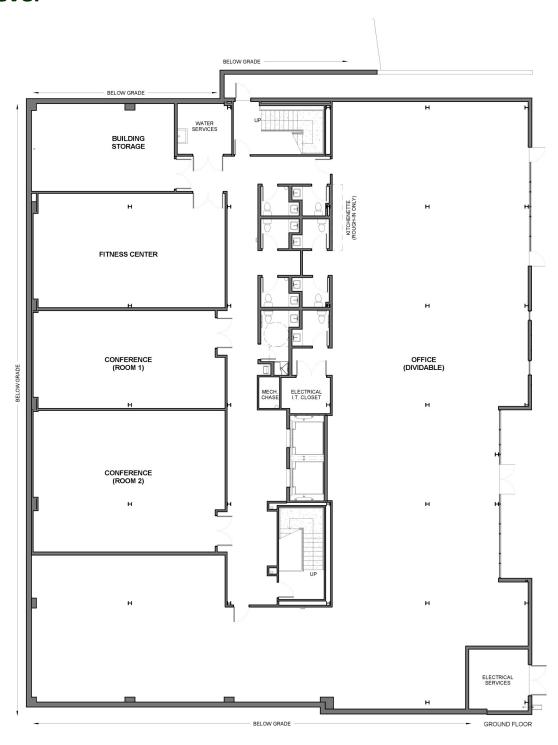

**Features**



- Office or retail space available.
- No E-Tax.
- Amenities include a Rooftop Terrace, Fitness Facility and Conference / Training Rooms.
- 2,000 square feet to 24,000 square feet available.
- \$24.50 to \$28.50 full service.
- Up the hill from Downtown Parkville—USA Today named Parkville the "Most Charming Main Street" in the State of Missouri.
- Only in Your State named Parkville "the coolest space in the Midwest."
- Free parking.
- Excellent restaurants and coffee shops.
- Less than 10 minutes from Downtown Kansas City.



Chuck Connealy, SIOR, CCIM Direct: (913) 789-9020 Cell: (913) 515-6616

chuck.connealv@waterfordproperty.net

### 4th Floor





### Available Space

#### **3rd Floor**



### 2nd Floor



### Available Space

### **1st Floor**



### **Ground Level**



#### Site Plan

#### **Site Plan**



#### Area Amenities





Chuck Connealy, SIOR, CCIM

Direct: (913) 789-9020 Cell: (913) 515-6616

chuck.connealy@waterfordproperty.net