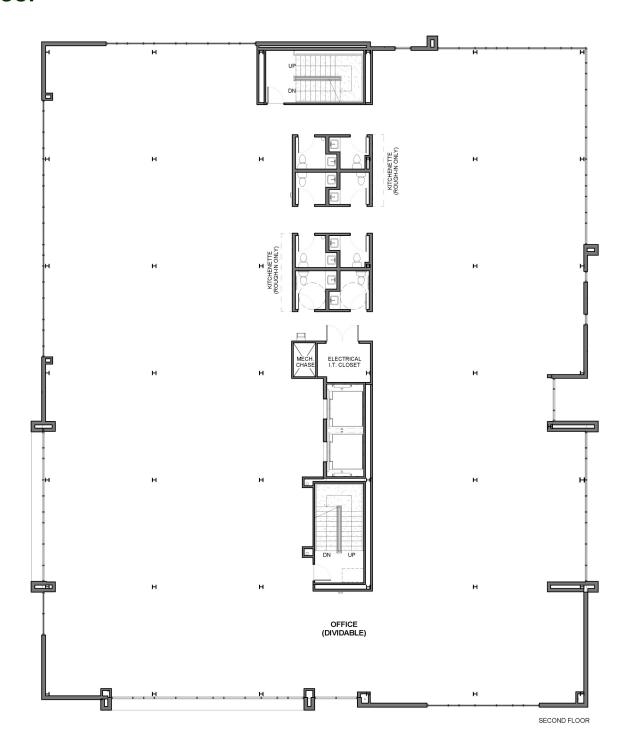

with Fall 2019 Delivery Date** 





PROPERTY COMPANY, LLC

#### **Features**



- Office or retail space available.
- No E-Tax.
- Amenities include a Rooftop Terrace, Fitness Facility and Conference / Training Rooms.
- 2,000 square feet to 24,000 square feet available.
- \$24.50 to \$28.50 full service.
- Up the hill from Downtown Parkville—USA Today named Parkville the "Most Charming Main Street" in the State of Missouri.
- Only in Your State named Parkville "the coolest space in the Midwest."
- Free parking.
- Excellent restaurants and coffee shops.
- Less than 10 minutes from Downtown Kansas City.



Chuck Connealy, SIOR, CCIM Direct: (913) 789-9020 Cell: (913) 515-6616

chuck.connealv@waterfordproperty.net

### 4th Floor





### Available Space

#### **3rd Floor**



### 2nd Floor



### Available Space

### **1st Floor**



### **Ground Level**



#### Site Plan

#### **Site Plan**



#### Area Amenities





Chuck Connealy, SIOR, CCIM

Direct: (913) 789-9020 Cell: (913) 515-6616

chuck.connealy@waterfordproperty.net