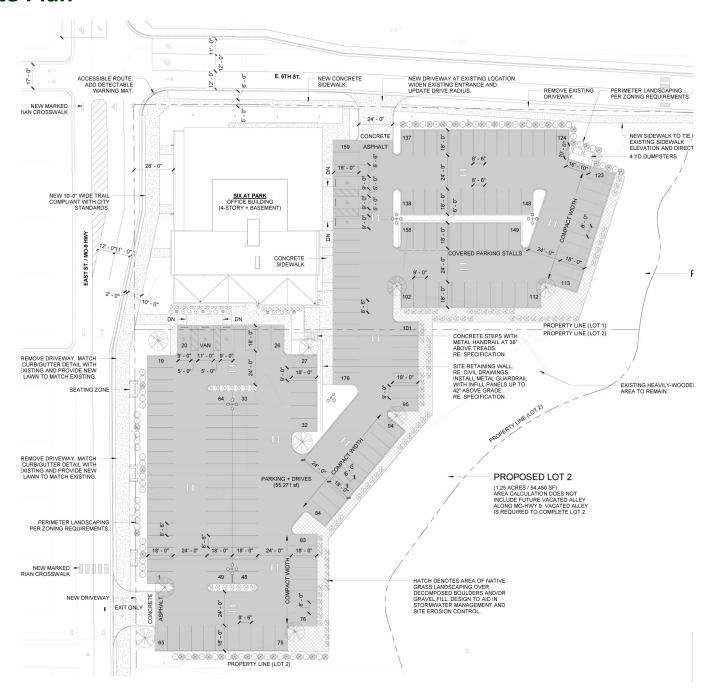

ce available.
- No E-Tax.
- Amenities include a Rooftop Terrace, Fitness Facility and Conference / Training Rooms.
- 2,000 square feet to 24,000 square feet available.
- \$24.50 to \$28.50 full service.
- Up the hill from Downtown Parkville—USA Today named Parkville the "Most Charming Main Street" in the State of Missouri.
- Only in Your State named Parkville "the coolest space in the Midwest."
- Free parking.
- Excellent restaurants and coffee shops.
- Less than 10 minutes from Downtown Kansas City.



Chuck Connealy, SIOR, CCIM Direct: (913) 789-9020 Cell: (913) 515-6616

chuck.connealv@waterfordproperty.net

### 4th Floor





### Available Space

#### **3rd Floor**



### 2nd Floor



### Available Space

### **1st Floor**



### **Ground Level**



#### Site Plan

#### **Site Plan**



#### Area Amenities





Chuck Connealy, SIOR, CCIM

Direct: (913) 789-9020 Cell: (913) 515-6616

chuck.connealy@waterfordproperty.net