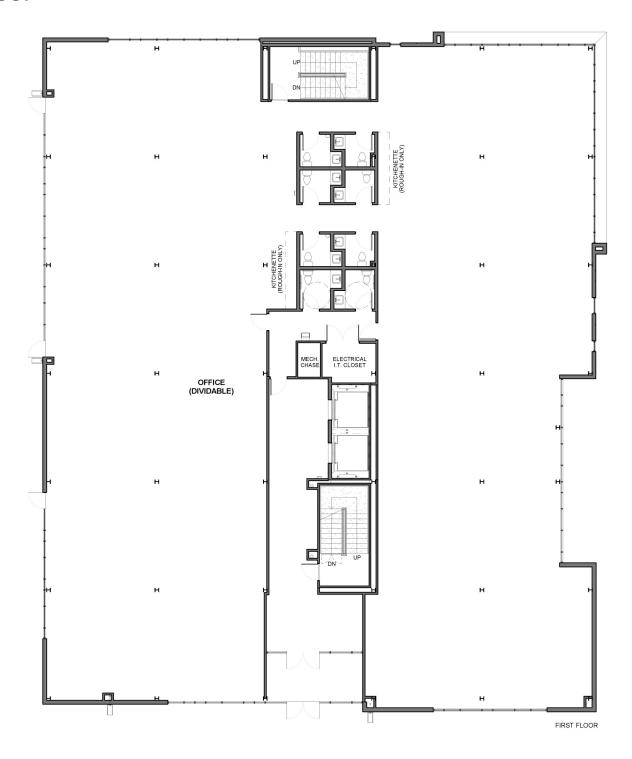

ERTY COMPANY, LLC

#### **Features**



- Office or retail space available.
- No E-Tax.
- Amenities include a Rooftop Terrace, Fitness Facility and Conference / Training Rooms.
- 2,000 square feet to 24,000 square feet available.
- \$24.50 to \$28.50 full service.
- Up the hill from Downtown Parkville—USA Today named Parkville the "Most Charming Main Street" in the State of Missouri.
- Only in Your State named Parkville "the coolest space in the Midwest."
- Free parking.
- Excellent restaurants and coffee shops.
- Less than 10 minutes from Downtown Kansas City.



Chuck Connealy, SIOR, CCIM Direct: (913) 789-9020 Cell: (913) 515-6616

chuck.connealv@waterfordproperty.net

### 4th Floor





### Available Space

#### **3rd Floor**



### 2nd Floor



### Available Space

### **1st Floor**



### **Ground Level**



#### Site Plan

#### **Site Plan**



#### Area Amenities





Chuck Connealy, SIOR, CCIM

Direct: (913) 789-9020 Cell: (913) 515-6616

chuck.connealy@waterfordproperty.net