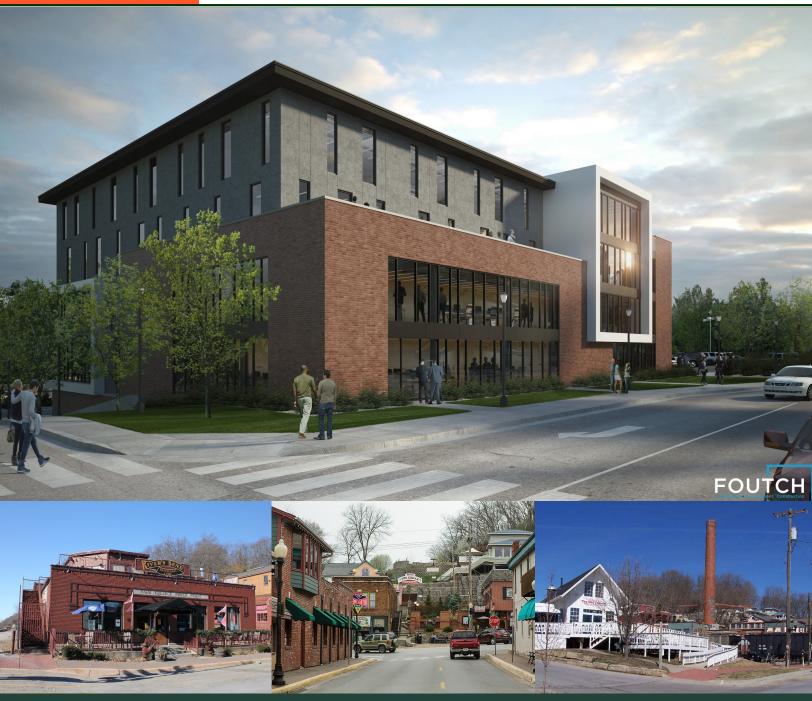

# Six@Park

105 East 6th Street

Parkville, MO 64152

**Under Construction with Fall 2019 Delivery Date** 

PROPERTY COMPANY, LLC

#### **Features**

- Office or retail space available.
- No E-Tax.
- Amenities include a Rooftop Terrace, Fitness Facility and Conference / Training Rooms.
- 2,000 square feet to 24,000 square feet available.
- \$24.50 to \$28.50 full service.
- Up the hill from Downtown Parkville—USA Today named Parkville the "Most Charming Main Street" in the State of Missouri.
- Only in Your State named Parkville "the coolest space in the Midwest."
- Free parking.
- Excellent restaurants and coffee shops.
- Less than 10 minutes from Downtown Kansas City.