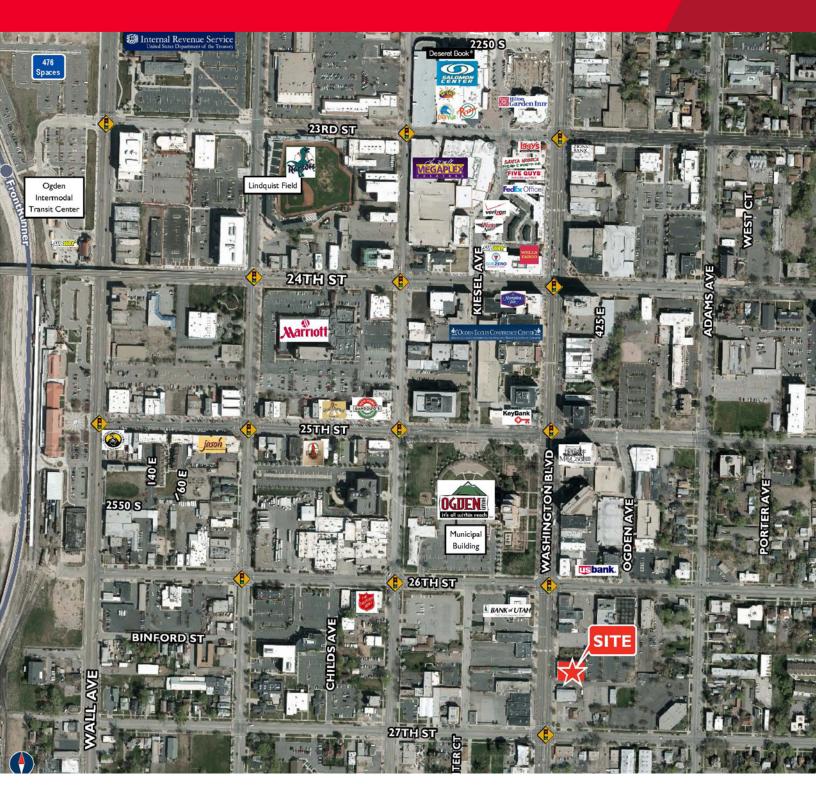

#### **Property Highlights**

Sizes: 1,558 SF and 2,291 SF

Lease Rate: \$10.80 PSF/MG

- · Ample parking behind building
- Attractive finishes
- Excellent downtown Ogden location. Close to court house and city offices.
- Lease rate includes all common area expenses and utilities except for electricity. Space is separately metered so tenant is responsible for their own electrical bill.
- Space includes access to a common break room and conference room at no additional charge