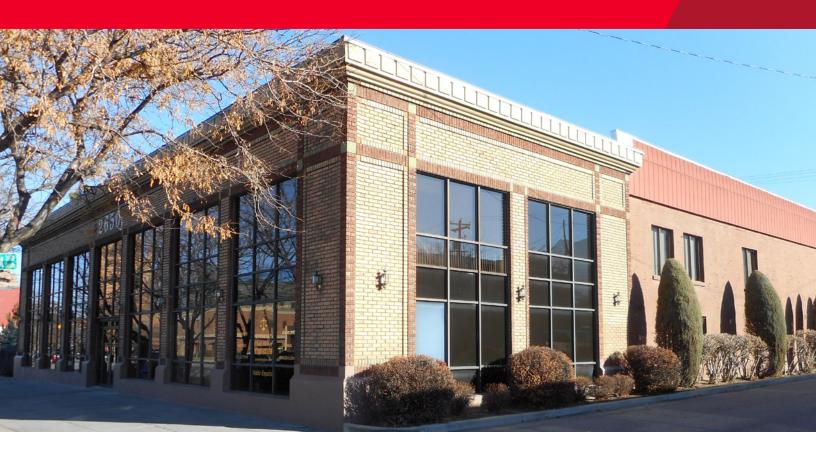

## **Eden Holding Building**

2650 Washington Blvd / Ogden, Utah

### Professional office space for lease Two Spaces Available

#### **Property Highlights**

Sizes: 1,558 SF and 2,291 SF

Lease Rate: \$10.80 PSF/MG

- · Ample parking behind building
- Attractive finishes
- Excellent downtown Ogden location. Close to court house and city offices.
- Lease rate includes all common area expenses and utilities except for electricity. Space is separately metered so tenant is responsible for their own electrical bill.
- Space includes access to a common break room and conference room at no additional charge