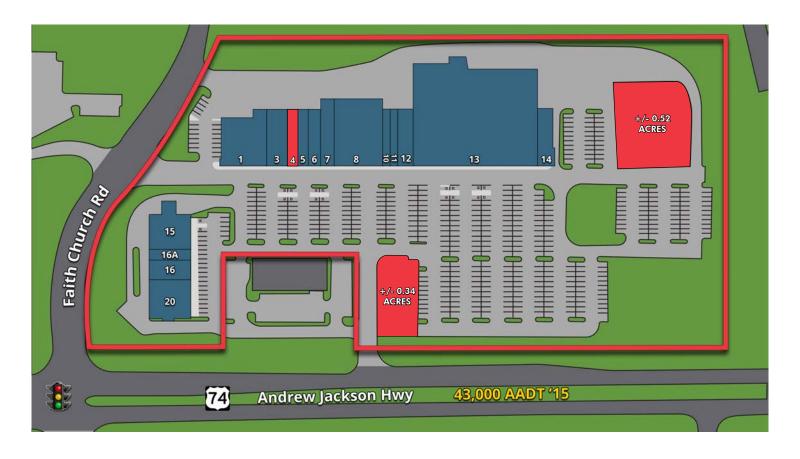

#### **AVAILABLE FOR LEASE**

| Unit   | Size          |
|--------|---------------|
| UNIT-4 | 2,000 SF      |
| PARCEL | +/- 0.34 acre |
| PARCEL | +/- 0.54 acre |

### **KATZ & ASSOCIATES**

| 1  | Workout Anytime        | 7,460 SF  | 11  | Pleasant Plains Dental          | 4,500 SF  |  |
|----|------------------------|-----------|-----|---------------------------------|-----------|--|
| 3  | Sweet Home Carolina    | 4,500 SF  | 13  | Food Lion                       | 45,000 SF |  |
| 4  | Available              | 2,000 SF  | 14  | Happy Cleaners                  | 3,000 SF  |  |
| 5  | Lily Nails and Spa     | 2,000 SF  | 15  | Sparks Martial Arts             | 5,000 SF  |  |
| 6  | Eye Care Center        | 2,000 SF  | 16A | Discount Party Store            | 2,120 SF  |  |
| 7  | China II               | 3,600 SF  | 16  | Buddhas Bazaar                  | 2,080 SF  |  |
| 8  | Dollar Tree            | 10,800 SF | 20  | Indian Trail ABC Store          | 6,800 SF  |  |
| 10 | Classy Curves          | 1,500 SF  |     | +/- 0.34 AC Outparcel Available |           |  |
|    | Consignment & Boutique |           |     | +/- 0.54 AC Outparcel Available |           |  |
|    |                        |           |     |                                 |           |  |