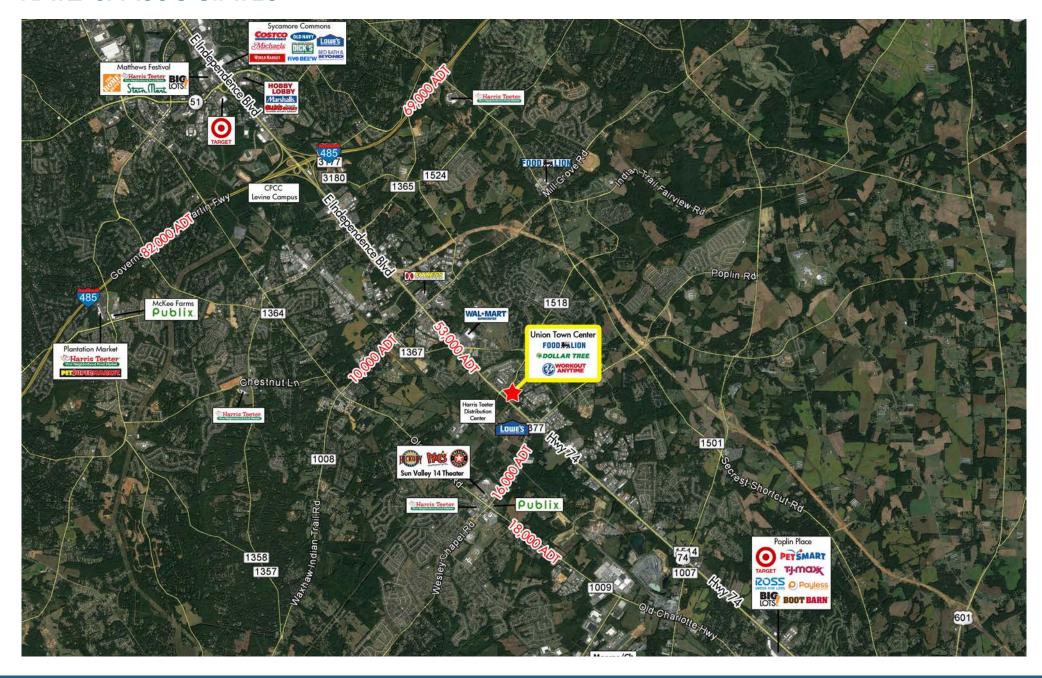

| 2,000 SF  | 14  | Happy Cleaners                  | 3,000 SF  |  |
| 5  | Lily Nails and Spa     | 2,000 SF  | 15  | Sparks Martial Arts             | 5,000 SF  |  |
| 6  | Eye Care Center        | 2,000 SF  | 16A | Discount Party Store            | 2,120 SF  |  |
| 7  | China II               | 3,600 SF  | 16  | Buddhas Bazaar                  | 2,080 SF  |  |
| 8  | Dollar Tree            | 10,800 SF | 20  | Indian Trail ABC Store          | 6,800 SF  |  |
| 10 | Classy Curves          | 1,500 SF  |     | +/- 0.34 AC Outparcel Available |           |  |
|    | Consignment & Boutique |           |     | +/- 0.54 AC Outparcel Available |           |  |
|    |                        |           |     |                                 |           |  |

# **KATZ & ASSOCIATES**



MARKET | AERIAL

5850 US-74 INDIAN TRAIL, NC