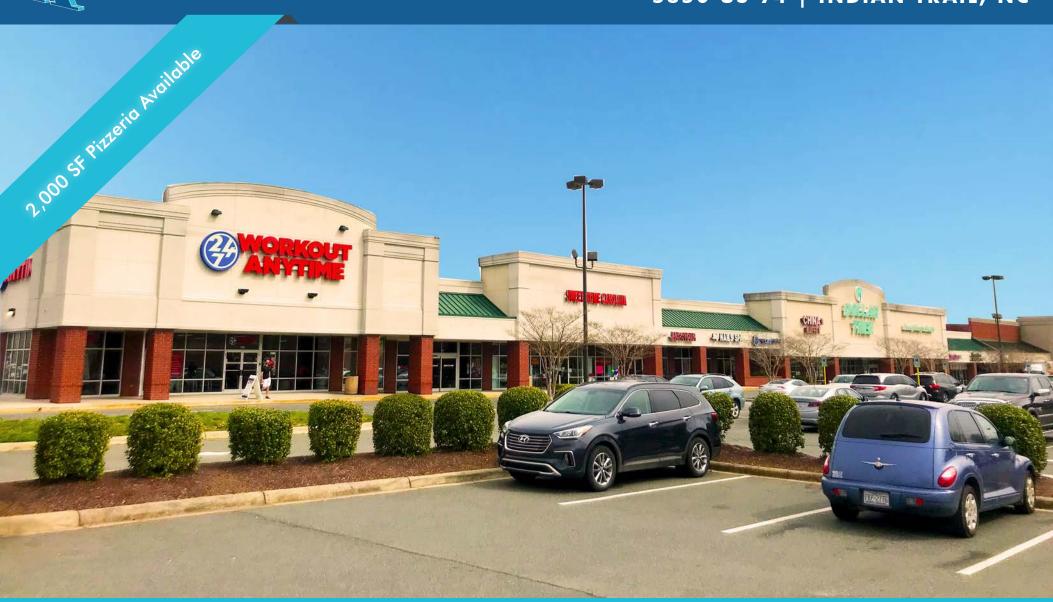

#### **HIGHLIGHTS**

- +/- 102,360 SF neighborhood shopping center anchored by Food Lion & Dollar Tree
- Located 17 miles southeast of downtown Charlotte in Indian Trail, one of Charlotte's fastest growing suburbs

#### **AVAILABLE FOR LEASE**

| Unit   | Size          |
|--------|---------------|
| UNIT-4 | 2,000 SF      |
| PARCEL | +/- 0.34 acre |
| PARCEL | +/- 0.54 acre |