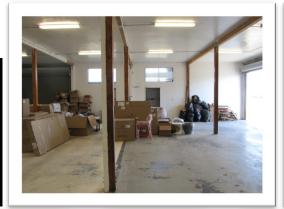

## 2824 Regatta Blvd Richmond, CA

2nd Floor Office Approx 2500 sq.ft.

Ground Floor / Workspace Warehouse Total Approx 3950 sq.ft. Approx 2500 sq.ft. Warehouse Approx 1450 sq.ft. Workspace

<sup>\*</sup>All information represented in the drawing is believed to be accurate. However, tenant should verify all pertinent information prior to committing to lease.