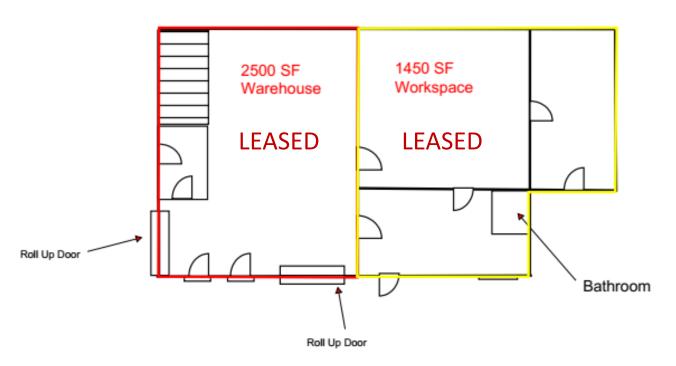

## 2824 Regatta Blvd Richmond, CA

2nd Floor Office Approx 2500 sq.ft.

Ground Floor / Workspace Warehouse Total Approx 3950 sq.ft. Approx 2500 sq.ft. Warehouse Approx 1450 sq.ft. Workspace

<sup>\*</sup>All information represented in the drawing is believed to be accurate. However, tenant should verify all pertinent information prior to committing to lease.