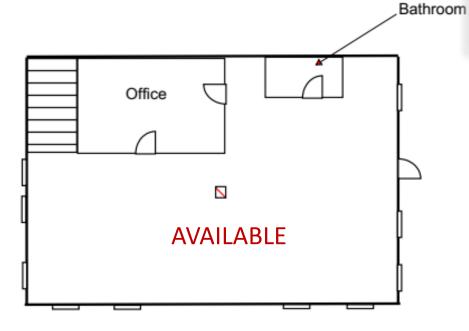

**T**otal ±2500 square feet of 2nd floor office.

Located three minutes to Hwy 580. Concrete building, good power distribution.

## 2nd Floor Office Space —

Comprised of ±2500 square feet, wide open area, one (1) private office, and restroom, great natural light with windows on three sides of the building, plus skylights, restroom in suite.

Parking is available. Very quiet area.

\$1.45/PSF + IG

Matt Gondak 510-450-1434 mgondak@mrecommercial.com (CA BRE No: 00832220)