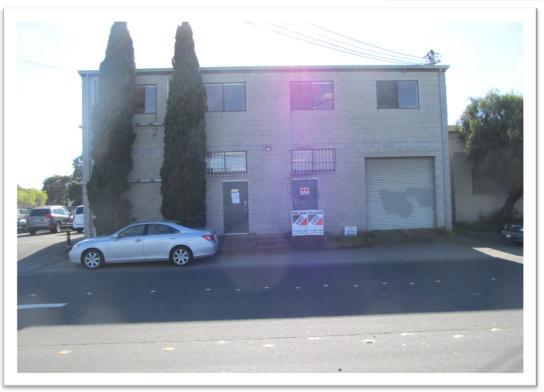

## FOR LEASE ±2500-SQ-FT 2ND FLOOR OFFICE 2824 REGATTA BOULEVARD RICHMOND CALIFORNIA 94804

PHOTOS STREET VIEW SATELLITE MAP AREA BUSINESS

**T**otal ±2500 square feet of 2nd floor office.

Located three minutes to Hwy 580. Concrete building, good power distribution.