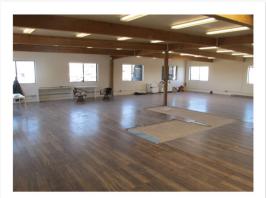

## 2nd Floor Office Space —

Comprised of ±2500 square feet, wide open area, one (1) private office, and restroom, great natural light with windows on three sides of the building, plus skylights, restroom in suite.