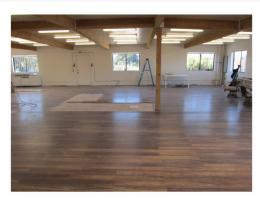

## 2nd Floor Office Space —

Comprised of ±2500 square feet, wide open area, one (1) private office, and restroom, great natural light with windows on three sides of the building, plus skylights, restroom in suite.