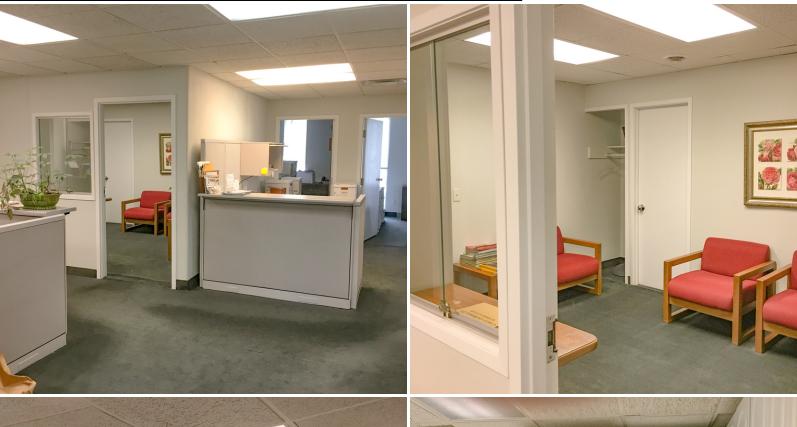

#### **PROPERTY FEATURES:**

- · For sale or lease
- · 8,000 SF office building
- 4,000 SF suite is available for occupancy! Ideal layout for a law firm or other general office wanting private offices: 8 offices; reception; kitchen and conference room. Move-in ready and excellent condition.
- · Receive income from other tenants!
- 3.13 parking ratio
- Property includes additional lot
- · Two open staircases to second floor
- OS Zoning
- Near Birmingham and Royal Oak
- Close to area freeways
- Sale Price: \$625,000