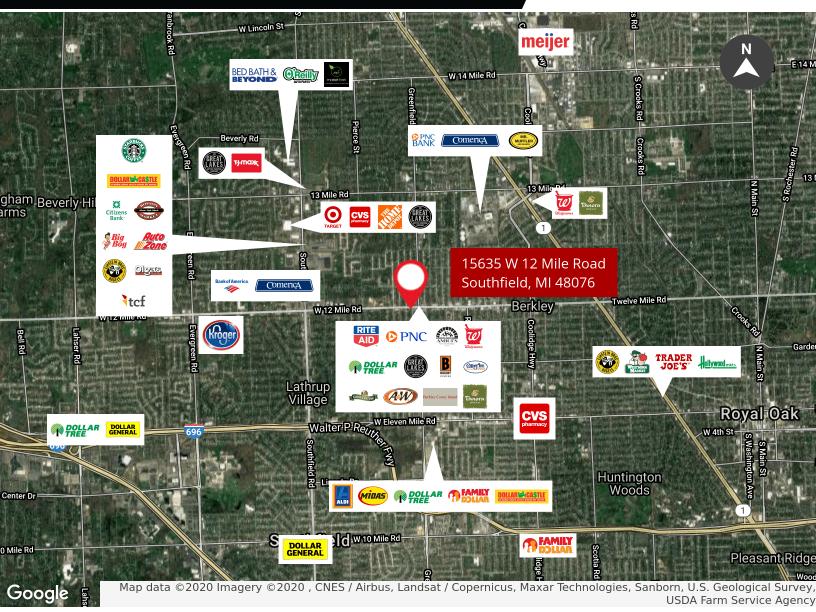

## FOR SALE/LEASE

15635 W 12 MILE ROAD SOUTHFIELD, MI 48076

# FOR SALE/LEASE

15635 W 12 MILE ROAD SOUTHFIELD, MI 48076

| TRAFFIC COUNTS                   |              | DEMOGRAPHICS      |          |          |          |
|----------------------------------|--------------|-------------------|----------|----------|----------|
| INTERSECTION                     | CARS PER DAY |                   | 1 MILE   | 3 MILES  | 5 MILES  |
| W 12 Mile and Brentwood St E     | 26,198       | Total Households  | 7,104    | 56,060   | 135,182  |
| 12 Mile and Ellwood Ave E        | 29,102       | Total Population  | 17,034   | 130,277  | 314,166  |
| W 12 Mile and Everett St E       | 29,102       | Average HH Income | \$64,734 | \$81,795 | \$85,156 |
| Greenfield Rd and San Rosa Ave S | 21,047       |                   |          |          |          |