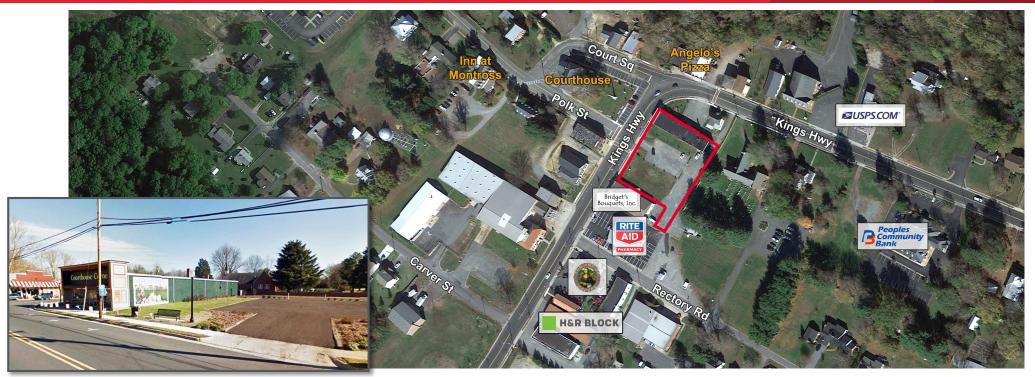

## for sale 15804 Kings Highway

Montross, VA 22520

## **Property Features**

- Located on Kings Highway directly across from the Westmoreland County Courthouse in the heart of Montross
- Property includes a 4,750 SF retail building as well as the adjacent off street parking for a total of .938 acres
- · Possible to build another retail building on the site.
- Shown by appointment only

| Specifications |                           |
|----------------|---------------------------|
| Total Size     | 4,750 SF; 0.938 AC        |
| Asking Price   | \$475,000                 |
| Zoning         | B-3                       |
| Tax Map #      | 34 A2 1 6 6 & 34 A2 1 6 5 |
| Year Built     | 1953                      |
|                |                           |