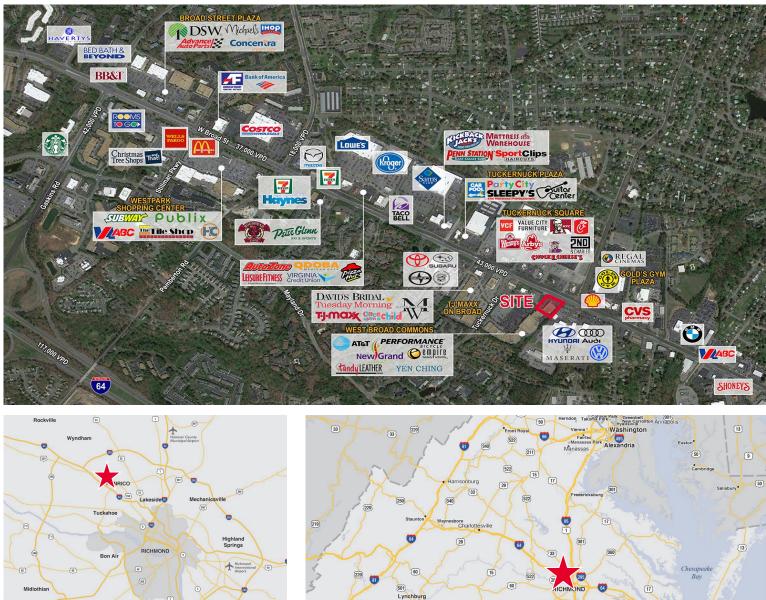

#### **Property Features**

- ONE SPACE REMAINING
- 4,086 SF AVAILABLE WITH LOADING DOCK
- Prominent West End location with frontage on West Broad Street
- Outparcel to West Broad Commons Shopping Center . anchored by New Grand Mart
- Excellent visibility from W. Broad Street with 43,000 VPD

| Traffic Counts  |             |
|-----------------|-------------|
| W. Broad Street | 43,000 VPD  |
| Parham Road     | 27,000 VPD  |
| I-64            | 117,000 VPD |

| Demographics       |          |          |           |
|--------------------|----------|----------|-----------|
|                    | 1 Mile   | 3 Miles  | 5 Miles   |
| Population         | 14,673   | 93,665   | 205,052   |
| Avg. HH Income     | \$70,446 | \$88,893 | \$108,477 |
| Daytime Population | 7,224    | 69,805   | 128,588   |