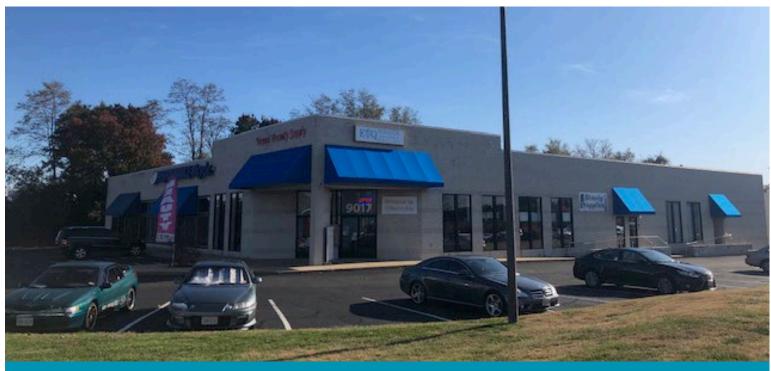

# **RETAIL FOR LEASE** 9011-9019 W. Broad Street

Henrico County, Virginia

#### **Property Features**

- ONE SPACE REMAINING
- 4,086 SF AVAILABLE WITH LOADING DOCK
- Prominent West End location with frontage on West Broad Street
- Outparcel to West Broad Commons Shopping Center . anchored by New Grand Mart
- Excellent visibility from W. Broad Street with 43,000 VPD