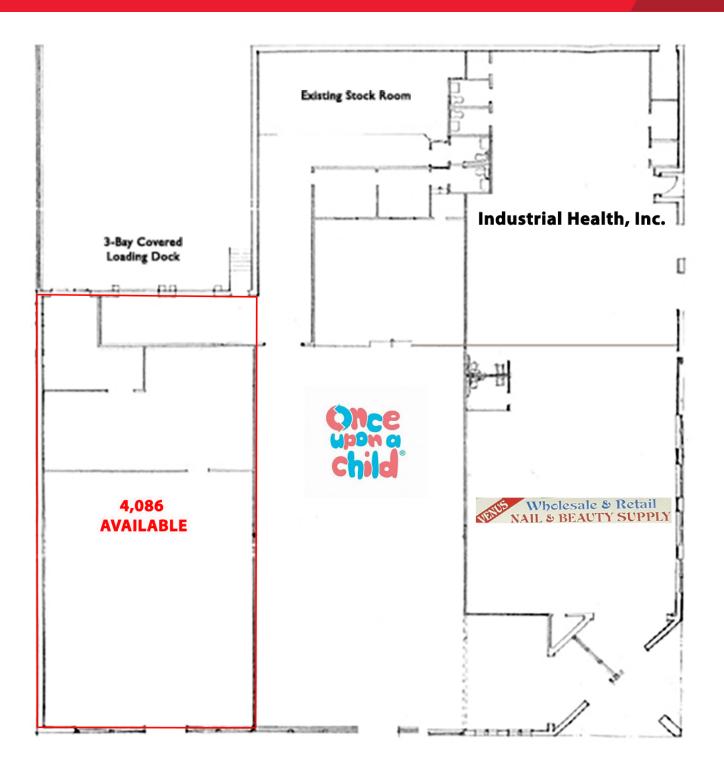

### Join our Two Newest Tenants, Once Upon a Child & Industrial Physical Therapy

#### **Property Features**

- ONE SPACE REMAINING
- 4,086 SF AVAILABLE WITH LOADING DOCK
- Prominent West End location with frontage on West Broad Street
- Outparcel to West Broad Commons Shopping Center . anchored by New Grand Mart
- Excellent visibility from W. Broad Street with 43,000 VPD