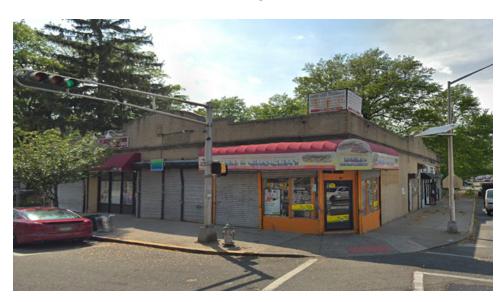

## ±5,000 SF RETAIL (4 UNITS AVAILABLE)

41-45 North Clinton Street, East Orange, NJ 07017

- Part of a 1-Level, ±5,000 SF Cornerstrip Center
- Located in a Mixed-Use, Densely Populated Residential / Retail Neighborhood
- Street Parking Available
- 75 Feet Frontage on North Clinton Street
- 100 Feet Frontage on William Street
- Many Recent Renovations Including Adequate Plumbing with Restroom in Each Unit
- Security System
- Walking Distance to NJ Transit Rail
- Zoned C1
- Lease Rate at \$1,200 Per Month