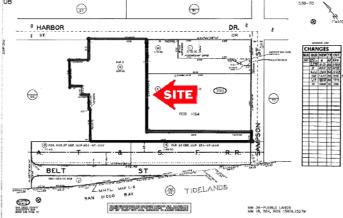

#### THE PROPERTY

- > An approximately 24,262 square foot freestanding industrial building and an approximately 15,299 square foot freestanding industrial building.
- > 3.64 acre parcel with access to Harbor Drive and Sampson Street.