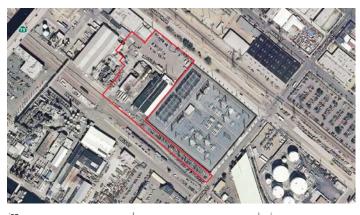

## 39,561 SF Industrial Buildings on 3.64 Acres

2000 BLOCK HARBOR DRIVE | SAN DIEGO, CA 92113

#### THE PROPERTY

- > An approximately 24,262 square foot freestanding industrial building and an approximately 15,299 square foot freestanding industrial building.
- > 3.64 acre parcel with access to Harbor Drive and Sampson Street.

#### ZONING

> Barrio Logan Planned District "D" allows heavy industrial uses. The property is within the California Coastal Zone.