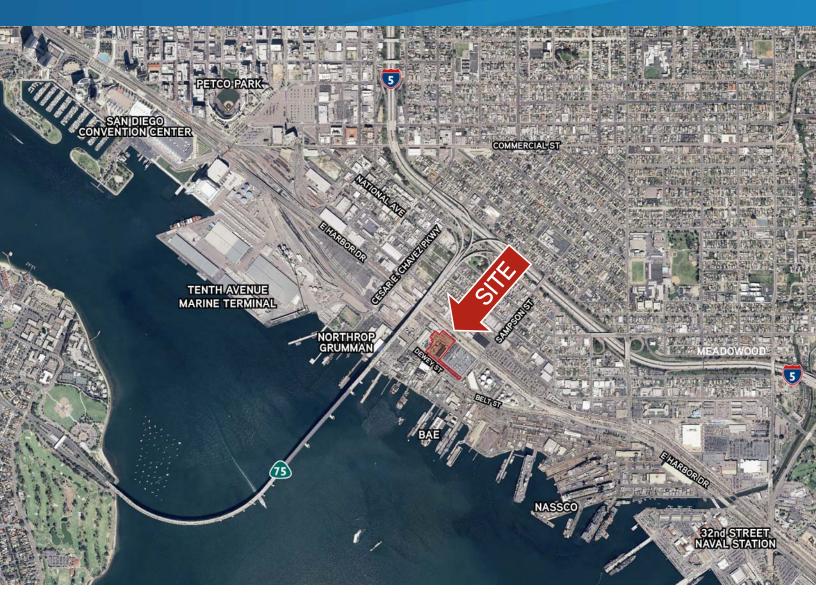

#### **PROXIMITY**

- > .75 mile to Tenth Avenue Marine Terminal
- > 1 mile to San Diego Convention Center
- > 1 mile to National Steel and Shipbuilding Company (NASSCO)
- > 1.5 miles to home port of the US Navy Pacific Fleet
- > 1.3 miles to PETCO Park, Home of the San Diego Padres
- > 4.2 miles to San Diego International Airport

#### ACCESS

> Excellent access to Interstate 5, interstate 15, and State Route 94.