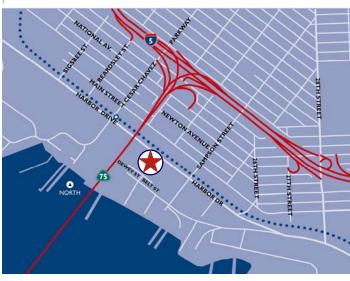

#### **PROXIMITY**

- > .75 mile to Tenth Avenue Marine Terminal
- > 1 mile to San Diego Convention Center
- > 1 mile to National Steel and Shipbuilding Company (NASSCO)
- > 1.5 miles to home port of the US Navy Pacific Fleet
- > 1.3 miles to PETCO Park, Home of the San Diego Padres
- > 4.2 miles to San Diego International Airport

#### ACCESS

> Excellent access to Interstate 5, interstate 15, and State Route 94.