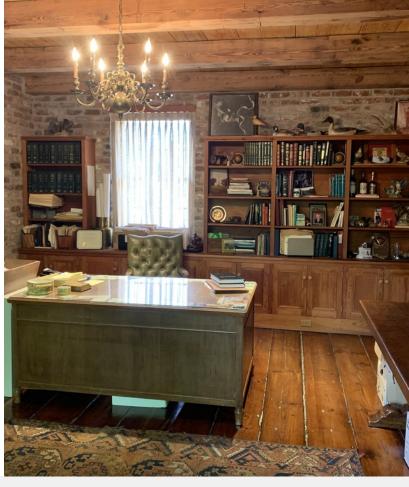

# Ellison & Ellison Law Office

336 Louisiana Ave, Baton Rouge, Louisiana 70802

# **Property Highlights**

- Premier free standing Law Office designed by A. Hays Town at corner of St. Ferdinand Street and Louisiana Avenue
- Located approximately 300 feet from the E.B.R Governmental Complex
- Building consists of a single-story portion and two-story portion, totaling +- 5,160 square feet
- Interior includes multiple large private offices as well as associate spaces, two conference rooms, a reading room, and a law library among other spaces
- The second Floor has a separate access point for convenience with two private offices, a boardroom, and a support area as well as a balcony overlooking the interior courtyard