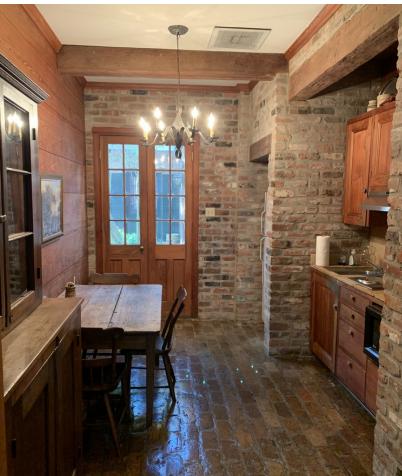

# Ellison & Ellison Law Office

336 Louisiana Ave, Baton Rouge, Louisiana 70802

# **Property Highlights**

- Premier free standing Law Office designed by A. Hays Town at corner of St. Ferdinand Street and Louisiana Avenue
- Located approximately 300 feet from the E.B.R Governmental Complex
- Building consists of a single-story portion and two-story portion, totaling +- 5,160 square feet
- Interior includes multiple large private offices as well as associate spaces, two conference rooms, a reading room, and a law library among other spaces
- The second Floor has a separate access point for convenience with two private offices, a boardroom, and a support area as well as a balcony overlooking the interior courtyard