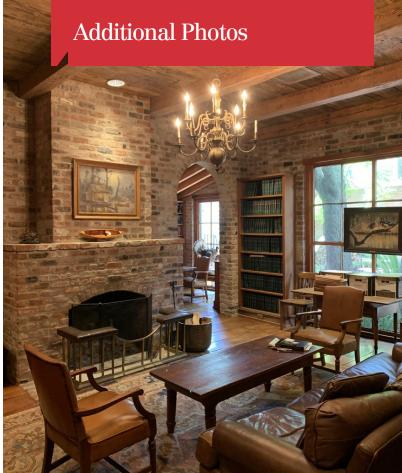

# **Property Highlights**

- Premier free standing Law Office designed by A. Hays Town at corner of St. Ferdinand Street and Louisiana Avenue
- Located approximately 300 feet from the E.B.R Governmental Complex
- Building consists of a single-story portion and two-story portion, totaling +- 5,160 square feet
- Interior includes multiple large private offices as well as associate spaces, two conference rooms, a reading room, and a law library among other spaces
- The second Floor has a separate access point for convenience with two private offices, a boardroom, and a support area as well as a balcony overlooking the interior courtyard