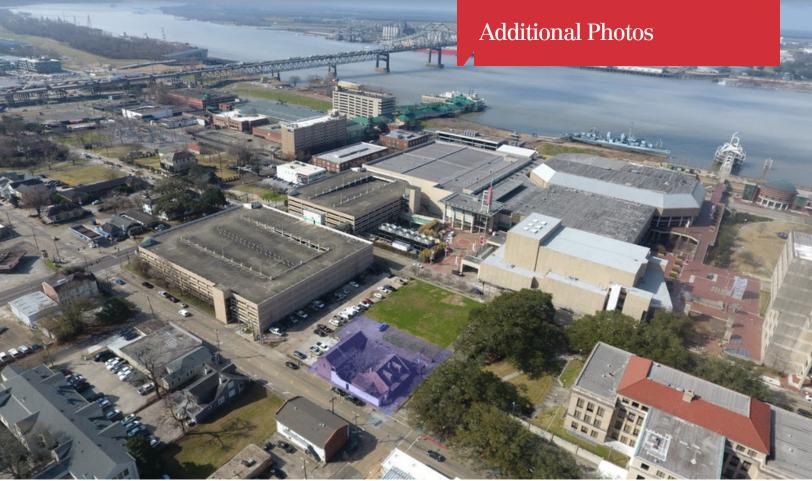

# Ellison & Ellison Law Office

336 Louisiana Ave, Baton Rouge, Louisiana 70802

# **Property Highlights**

- Premier free standing Law Office designed by A. Hays Town at corner of St. Ferdinand Street and Louisiana Avenue
- Located approximately 300 feet from the E.B.R Governmental Complex
- Building consists of a single-story portion and two-story portion, totaling +- 5,160 square feet
- Interior includes multiple large private offices as well as associate spaces, two conference rooms, a reading room, and a law library among other spaces
- The second Floor has a separate access point for convenience with two private offices, a boardroom, and a support area as well as a balcony overlooking the interior courtyard