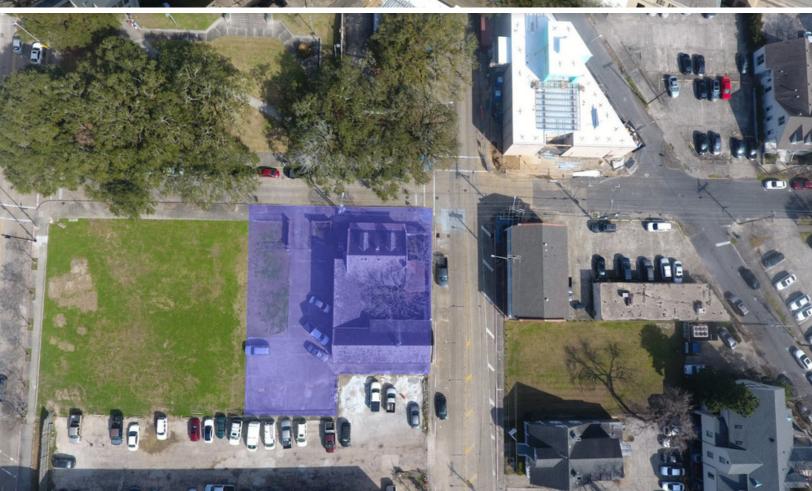

# Ellison & Ellison Law Office

336 Louisiana Ave, Baton Rouge, Louisiana 70802

# **Property Highlights**

- Premier free standing Law Office designed by A. Hays Town at corner of St. Ferdinand Street and Louisiana Avenue
- Located approximately 300 feet from the E.B.R Governmental Complex
- Building consists of a single-story portion and two-story portion, totaling +- 5,160 square feet
- Interior includes multiple large private offices as well as associate spaces, two conference rooms, a reading room, and a law library among other spaces
- The second Floor has a separate access point for convenience with two private offices, a boardroom, and a support area as well as a balcony overlooking the interior courtyard