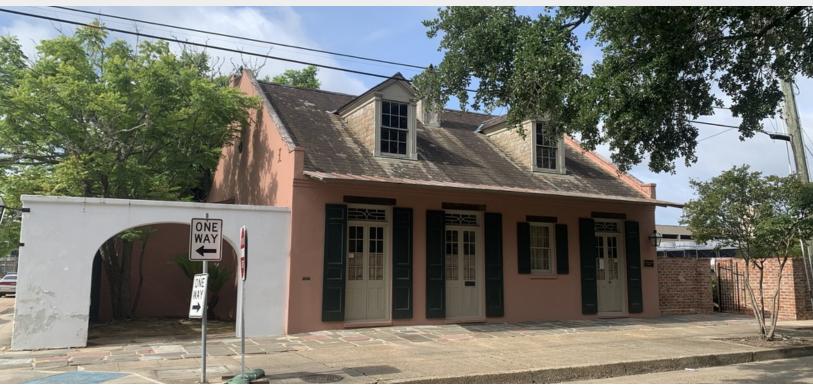

# Ellison & Ellison Law Office

336 Louisiana Ave, Baton Rouge, Louisiana 70802

# **Property Highlights**

- Premier free standing Law Office designed by A. Hays Town at corner of St. Ferdinand Street and Louisiana Avenue
- Located approximately 300 feet from the E.B.R Governmental Complex
- Building consists of a single-story portion and two-story portion, totaling +- 5,160 square feet
- Interior includes multiple large private offices as well as associate spaces, two conference rooms, a reading room, and a law library among other spaces
- The second Floor has a separate access point for convenience with two private offices, a boardroom, and a support area as well as a balcony overlooking the interior courtyard