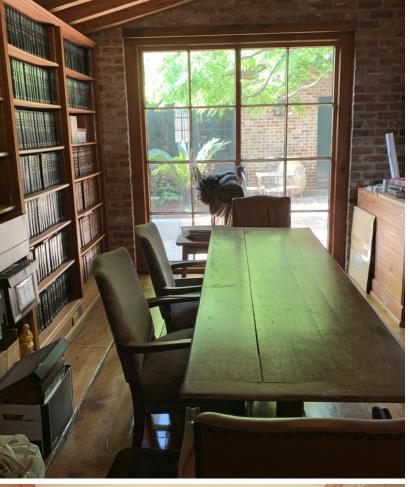

# **Property Highlights**

- Premier free standing Law Office designed by A. Hays Town at corner of St. Ferdinand Street and Louisiana Avenue
- Located approximately 300 feet from the E.B.R Governmental Complex
- Building consists of a single-story portion and two-story portion, totaling +- 5,160 square feet
- Interior includes multiple large private offices as well as associate spaces, two conference rooms, a reading room, and a law library among other spaces
- The second Floor has a separate access point for convenience with two private offices, a boardroom, and a support area as well as a balcony overlooking the interior courtyard