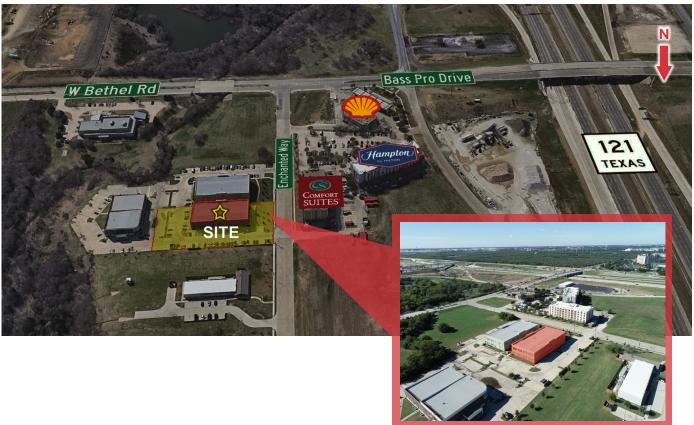

### 1940 Enchanted Way

Grapevine, Texas 76051

## 1940 Enchanted Way

Grapevine, Texas 76051