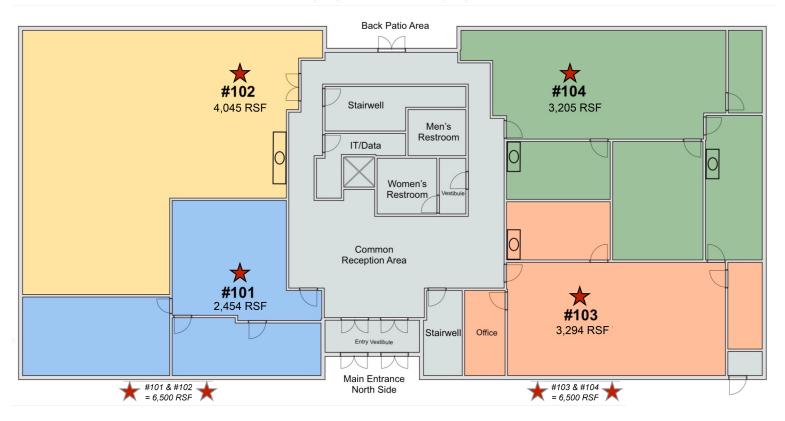

#### **Property Features**

- Easy Access Off Highway 121
- Adjacent to DFW Airport
- Beautiful Common Area Finishes
- Monument Signage Available
- TI Allowance Available

### Pricing

• Sale Price: \$4,150,000.00

• Leasing Rate: \$18.00-\$20.00/SF + NNN

• NNN: \$3.30/SF



#### Colt Power, SIOR, CCIM

817 872 3905 cpower@robertlynn.com

#### Rob Kearney

817 872 3212 rkearney@robertlynn.com



### 1940 Enchanted Way

Grapevine, Texas 76051







# For Sale/Lease 2,454-12,998 SF

## 1940 Enchanted Way

Grapevine, Texas 76051







# For Sale/Lease **2,454-12,999** SF

## 1940 Enchanted Way

Grapevine, Texas 76051