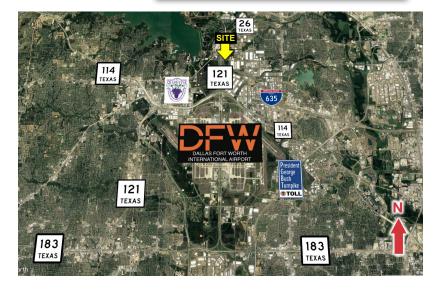

#### **Property Features**

- Easy Access Off Highway 121
- Adjacent to DFW Airport
- Beautiful Common Area Finishes
- Monument Signage Available
- TI Allowance Available