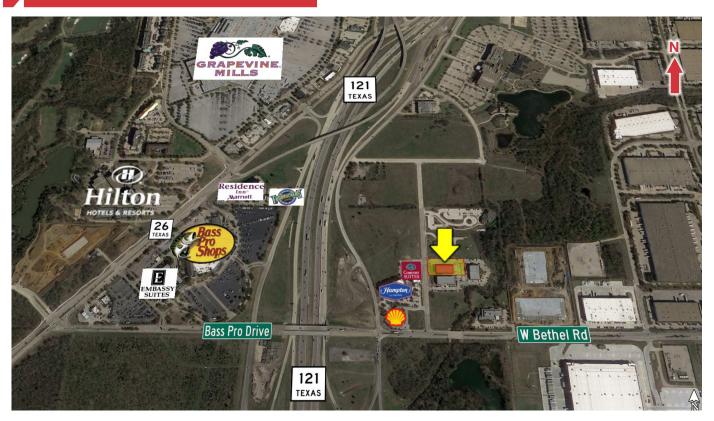

#### **Property Features**

- Easy Access Off Highway 121
- Adjacent to DFW Airport
- Beautiful Common Area Finishes
- Monument Signage Available
- TI Allowance Available