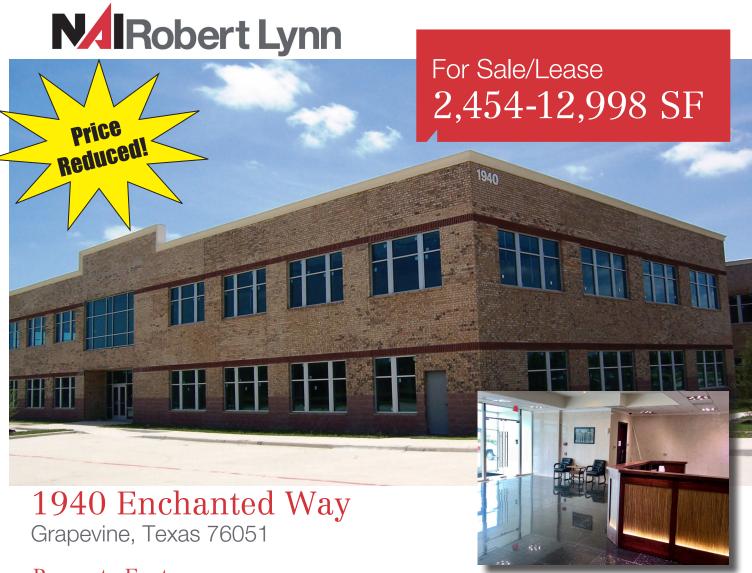

### 1940 Enchanted Way

Grapevine, Texas 76051

# For Sale/Lease 2,454-12,998 SF

## 1940 Enchanted Way

Grapevine, Texas 76051