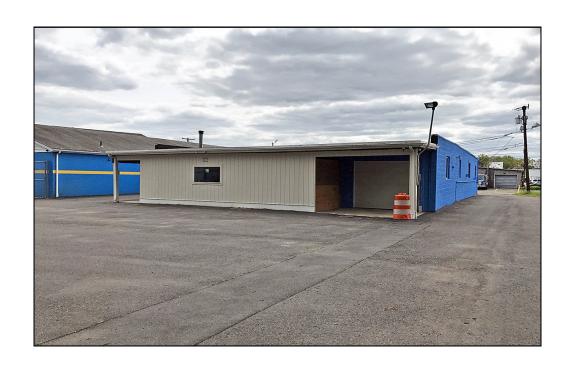

## WAREHOUSE or LIGHT INDUSTRIAL SPACE

19 Jansen Street, Unit 2, Danbury, CT

Size: +/- 1,800 Sq. Ft.

**Land:** +/- **0.26** Acres

**Loading:** 1 Drive-In Door

Zone: IL-40

Electrical: 200 Amp, 3 Phase

Ceiling Height: 10 Ft. Year Built: 1950

**Heating:** Oil Heat

**Utilities:** City Water and Sewer

Lease Prices: \$1,900 + Util. + Snow & Refuse

Ideal 1,800 sq. ft. space for a contractor, machine shop, auto repair, assembly or light industrial. Unit features 200 amp power, bath and is wired for alarm.