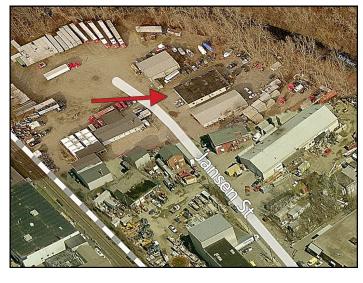

## TOWER REALTY CORP.

## SPECIALISTS IN COMMERCIAL AND INDUSTRIAL REAL ESTATE



## WAREHOUSE or LIGHT INDUSTRIAL SPACE



19 Jansen Street, Unit 2, Danbury, CT





Size: +/- 1,800 Sq. Ft.

**Land:** +/- **0.26** Acres

**Loading:** 1 Drive-In Door

Zone: IL-40

Electrical: 200 Amp, 3 Phase

Ceiling Height: 10 Ft. Year Built: 1950

**Heating:** Oil Heat

**Utilities:** City Water and Sewer

Lease Prices: \$1,900 + Util. + Snow & Refuse

Ideal 1,800 sq. ft. space for a contractor, machine shop, auto repair, assembly or light industrial. Unit features 200 amp power, bath and is wired for alarm.



Mick Consalvo 203.241-5188 mconsalvo@towercorp.com

Tower Realty Corp. / 246 Federal Rd., Suite D26, Brookfield, CT 06804 / <a href="https://www.towercorp.com">www.towercorp.com</a> 203-775-5000 Office / 203-546-7793 Fax





19 Jansen Street, Danbury, CT