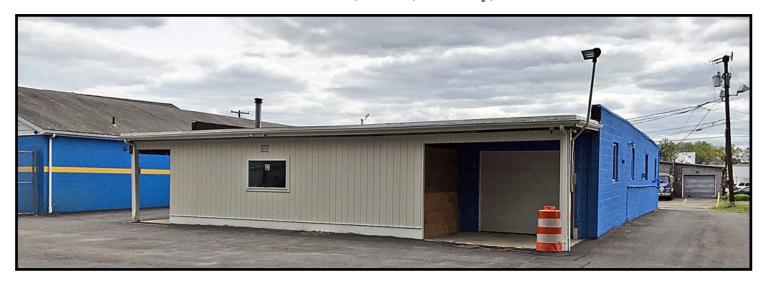

## WAREHOUSE or LIGHT INDUSTRIAL SPACE

19 Jansen Street, Unit 2, Danbury, CT

Size: +/- 1,800 Sq. Ft.

**Land:** +/- **0.26** Acres

**Loading:** 1 Drive-In Door

Zone: IL-40

Electrical: 200 Amp, 3 Phase

Ceiling Height: 10 Ft. Year Built: 1950

**Heating:** Oil Heat

**Utilities:** City Water and Sewer

Lease Prices: \$1,900 + Util. + Snow & Refuse

Ideal 1,800 sq. ft. space for a contractor, machine shop, auto repair, assembly or light industrial. Unit features 200 amp power, bath and is wired for alarm.