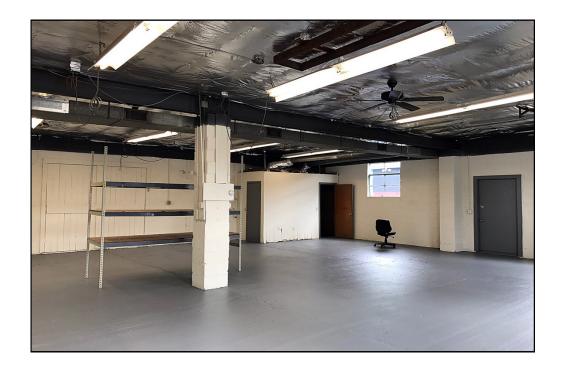

## WAREHOUSE or LIGHT INDUSTRIAL SPACE

19 Jansen Street, Unit 2, Danbury, CT

Size: +/- 1,800 Sq. Ft.

**Land:** +/- **0.26** Acres

**Loading:** 1 Drive-In Door

Zone: IL-40

Electrical: 200 Amp, 3 Phase

Ceiling Height: 10 Ft. Year Built: 1950

**Heating:** Oil Heat

**Utilities:** City Water and Sewer

Lease Prices: \$1,900 + Util. + Snow & Refuse

Ideal 1,800 sq. ft. space for a contractor, machine shop, auto repair, assembly or light industrial. Unit features 200 amp power, bath and is wired for alarm.