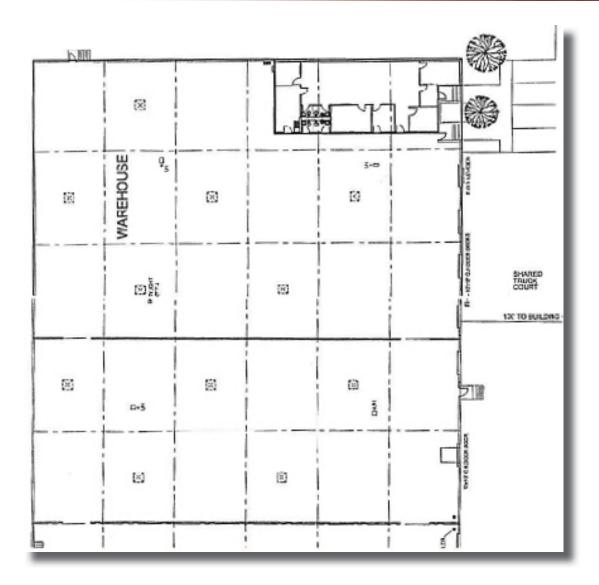

#### **LISTING DATA\***

Available Size:  $\pm$  36,004 SF Warehouse Size:  $\pm$  33,627 SF Office Size:  $\pm$  2,377 SF

Loading Docks: 6 10' x 10' Dock High Doors

2 Dock Levelers

Comments: Convenient Access to I-35 Stemmons Freeway,

Office Detail

TEL

TEL

OFFICE

OFFICE

OFFICE

OFFICE

TAXIZ