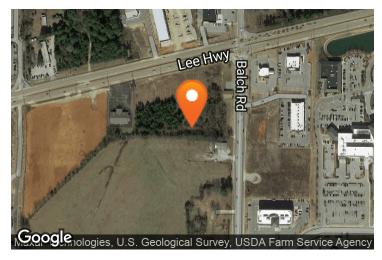

# BALCH & HWY 72

1088 Balch Rd, Madison, AL 35758

### **EXECUTIVE SUMMARY**



# LOCATION OVERVIEW

Balch Road & 72 W



### PROPERTY HIGHLIGHTS

- · High Incomes and education levels.
- Signalized Intersection West of Madison Hospital
- Fastest Growing Area in Madison County
- · Going to work side of the Hwy.
- C-4 Zoning
- Located in Madison between Huntsville and the new Toyota Plant.

### **DEMOGRAPHICS**

|                        | 1 MILE  | 3 MILES | 5 MILES |
|------------------------|---------|---------|---------|
| Population             | 5,311   | 39,500  | 93,528  |
| Households             | 1,845   | 14,228  | 35,875  |
| Average HH Income (\$) | 124,800 | 120,819 | 108,255 |

### **EXCLUSIVE AGENT(S)**

DON BECK • don.beck@tscg.com • 256.534.7555



# BALCH & HWY 72

1088 Balch Rd, Madison, AL 35758

### **ADDITIONAL PHOTOS**



# **EXCLUSIVE AGENT(S)**

DON BECK • don.beck@tscg.com • 256.53