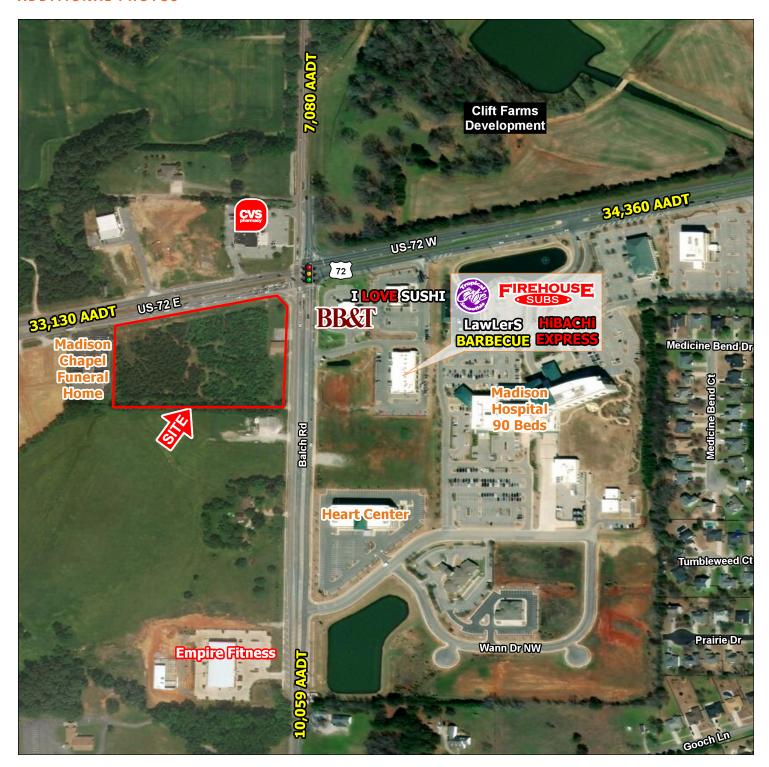

on West of Madison Hospital
- Fastest Growing Area in Madison County
- · Going to work side of the Hwy.
- C-4 Zoning
- Located in Madison between Huntsville and the new Toyota Plant.

### **DEMOGRAPHICS**

|                        | 1 MILE  | 3 MILES | 5 MILES |
|------------------------|---------|---------|---------|
| Population             | 5,311   | 39,500  | 93,528  |
| Households             | 1,845   | 14,228  | 35,875  |
| Average HH Income (\$) | 124,800 | 120,819 | 108,255 |

### **EXCLUSIVE AGENT(S)**

DON BECK • don.beck@tscg.com • 256.534.7555



# BALCH & HWY 72

1088 Balch Rd, Madison, AL 35758

### **ADDITIONAL PHOTOS**



# **EXCLUSIVE AGENT(S)**

DON BECK • don.beck@tscg.com • 256.534.7555



# BALCH & HWY 72

1088 Balch Rd, Madison, AL 35758

### **ADDITIONAL PHOTOS**



#### **EXCLUSIVE AGENT(S)**

DON BECK • don.beck@tscg.com • 256.534.7555