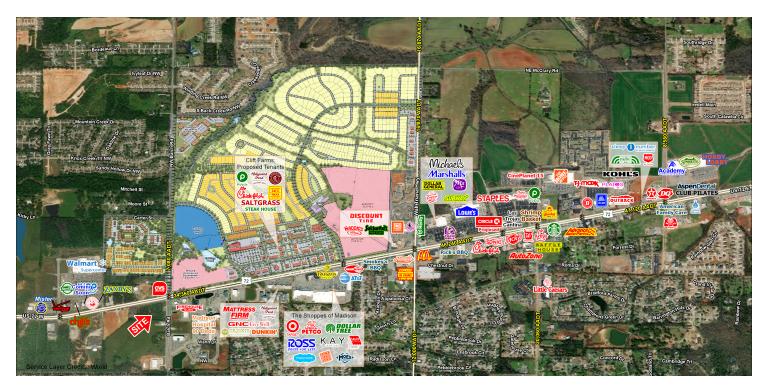

# LOCATION OVERVIEW

Balch Road & 72 W

### PROPERTY HIGHLIGHTS

- · High Incomes and education levels.
- Signalized Intersection West of Madison Hospital
- Fastest Growing Area in Madison County
- · Going to work side of the Hwy.
- C-4 Zoning
- Located in Madison between Huntsville and the new Toyota Plant.