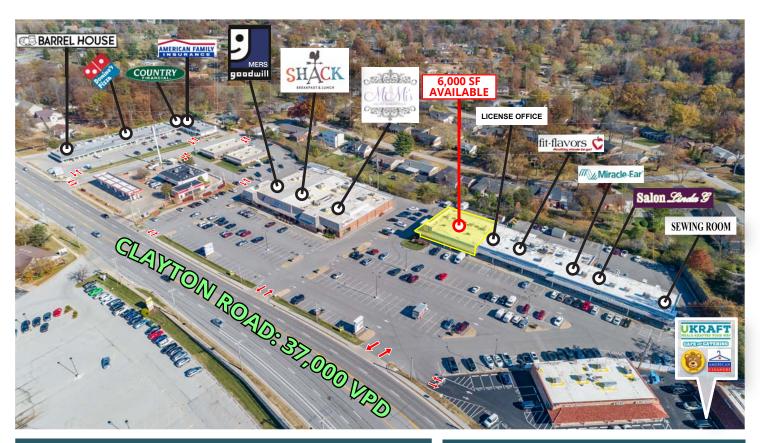

#### 6,000 SF RETAIL ENDCAP (MAY BE DEMISED TO 1,500, 3,000 OR 4,500 SF)

- 14830-14836 Clayton Road
- Thriving neighborhood retail center anchored by MERS Goodwill, The Shack, Fit-Flavors, Mimi's Bridal & Boutique and Barrel House
- Newly renovated facade with tower feature building signage
- 5.5 per 1,000 parking ratio
- Located near the signalized intersection of Clayton Road and Baxter Road with high visibility from and great access to Clayton Road
- Traffic volume on Clayton Road: over 37,000 vehicles per day
- LEASE RATE: \$16.00 PSF NNN

#### **ANNUAL AVERAGE DAILY TRAFFIC**

Clayton Road: 37,428 vehicles