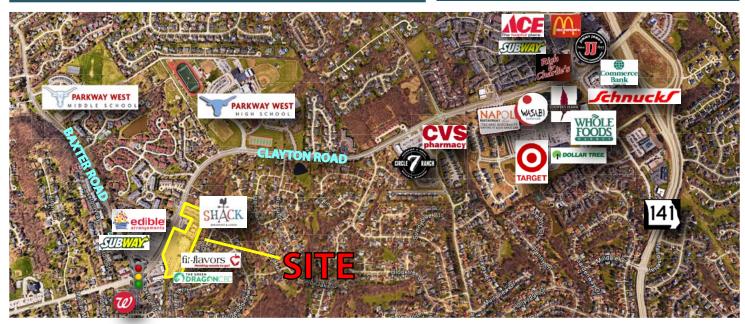

#### 6,000 SF RETAIL ENDCAP (MAY BE DEMISED TO 1,500, 3,000 OR 4,500 SF)

- 14830-14836 Clayton Road
- Thriving neighborhood retail center anchored by MERS Goodwill, The Shack, Fit-Flavors, Mimi's Bridal & Boutique and Barrel House
- Newly renovated facade with tower feature building signage
- 5.5 per 1,000 parking ratio
- Located near the signalized intersection of Clayton Road and Baxter Road with high visibility from and great access to Clayton Road
- Traffic volume on Clayton Road: over 37,000 vehicles per day
- LEASE RATE: \$16.00 PSF NNN