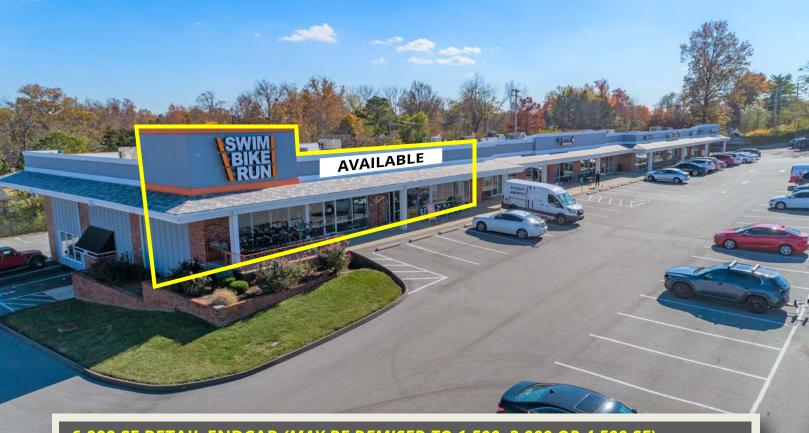

### 6,000 SF RETAIL ENDCAP AVAILABLE FOR LEASE

14830-14858 CLAYTON ROAD | CHESTERFIELD, MO 63017

#### 6,000 SF RETAIL ENDCAP (MAY BE DEMISED TO 1,500, 3,000 OR 4,500 SF)

- 14830-14836 Clayton Road
- Thriving neighborhood retail center anchored by MERS Goodwill, The Shack, Fit-Flavors, Mimi's Bridal & Boutique and Barrel House
- Newly renovated facade with tower feature building signage
- 5.5 per 1,000 parking ratio
- Located near the signalized intersection of Clayton Road and Baxter Road with high visibility from and great access to Clayton Road
- Traffic volume on Clayton Road: over 37,000 vehicles per day
- LEASE RATE: \$16.00 PSF NNN