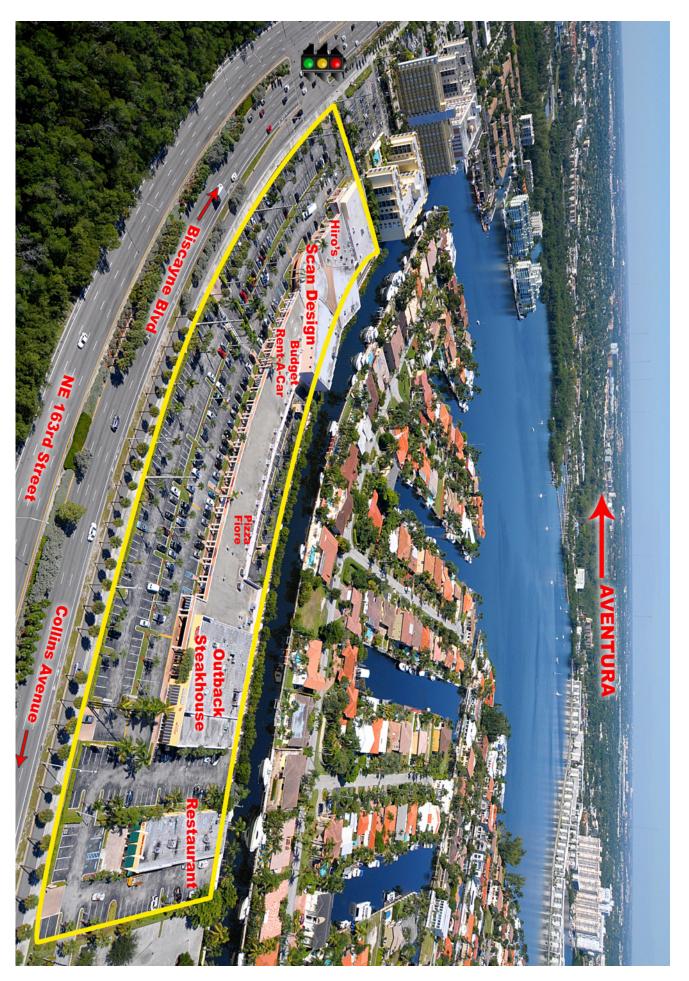

- Located on Highway 826 (E. 163rd) between Biscayne Blvd. (US-1) and Collins Ave. (A1A)
- High traffic neighborhood shopping center situated between North Miami Beach, Sunny Isles Beach, Bal Harbour, and Aventura
- Area retailers include CVS, Publix, Winn-Dixie, and Walgreens
- Also known as Sunny Isles Square
- Traffic Counts in excess of 50,000 cars per day