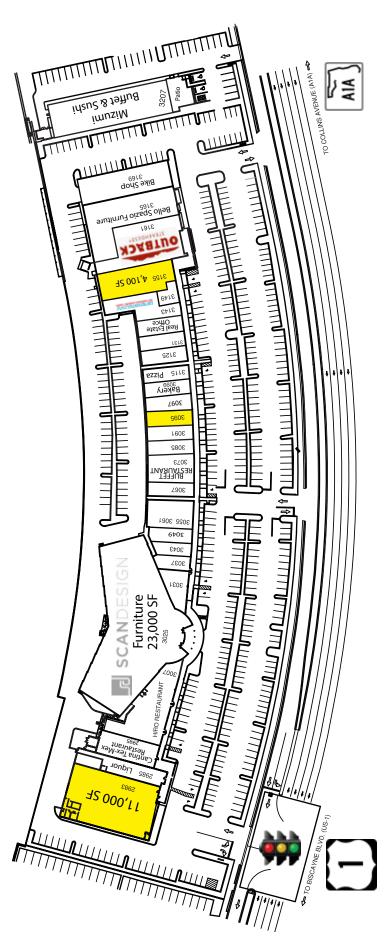

## RK SUNNY ISLES SQUARE

(Hwy. 826) 2983 - 3207 163rd Street, N. Miami Beach, FL 33160

= Current Opportunity

= Future Opportunity

## RK SUNNY ISLES SQUARE

(Hwy. 826) 2983 - 3207 163rd Street, N. Miami Beach, FL 33160