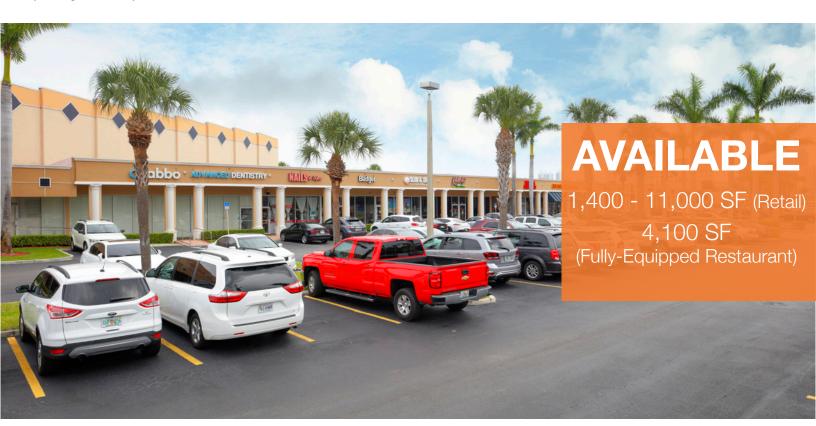

## **RK** SUNNY ISLES SQUARE

(Hwy. 826) 2983 - 3207 N.E. 163rd Street, North Miami Beach, FL 33160

| 0      |         | \$       |
|--------|---------|----------|
| 1 Mile | 20,177  | \$70,046 |
| 3 Mile | 140,982 | \$77,586 |
| 5 Mile | 343,927 | \$67,127 |

- Located on Highway 826 (E. 163rd) between Biscayne Blvd. (US-1) and Collins Ave. (A1A)
- High traffic neighborhood shopping center situated between North Miami Beach, Sunny Isles Beach, Bal Harbour, and Aventura
- Area retailers include CVS, Publix, Winn-Dixie, and Walgreens
- Also known as Sunny Isles Square
- Traffic Counts in excess of 50,000 cars per day