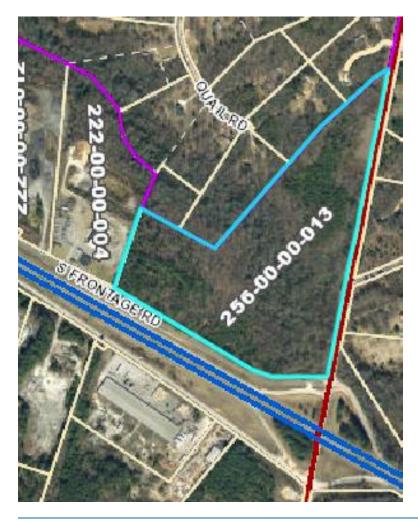

#### I-385 & HWY 101 GRAY COURT, SC 29645

+/-1900' ROAD FRONTAGE ON HWY 101

+/-1500' ROAD FRONTAGE ON I-385/FRONTAGE RD.

GOOD TOPOGRAPHY

PUBLIC WATER & POWER AVAILABLE TO THE SITE

LAURENS COUNTY TAX MAP #256-00-00-013