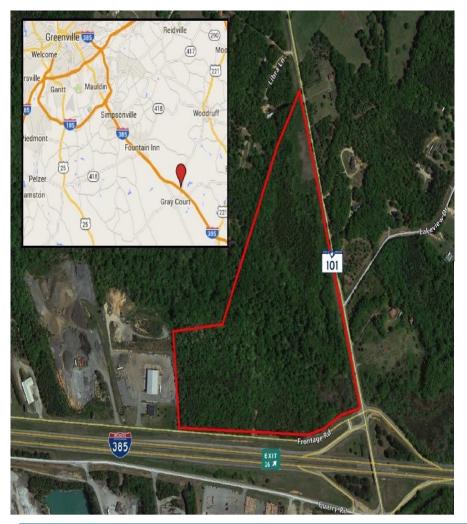

### +-41 ACRES AVAILABLE

#### I-385 & HWY 101 GRAY COURT, SC 29645

+/-1900' ROAD FRONTAGE ON HWY 101

+/-1500' ROAD FRONTAGE ON I-385/FRONTAGE RD.

GOOD TOPOGRAPHY

PUBLIC WATER & POWER AVAILABLE TO THE SITE

LAURENS COUNTY TAX MAP #256-00-00-013