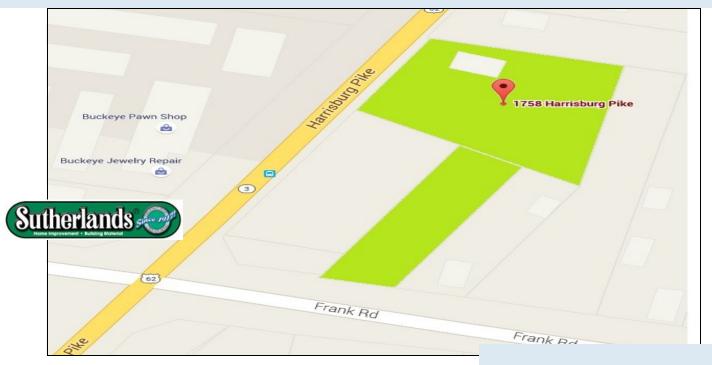

## 1758 HARRISBURG PIKE COLUMBUS, OHIO 43223

#### EXCELLENT RETAIL OR WAREHOUSE USE

Across from retail including Sutherlands Lumber and directly next to Swifty Gas

DUAL SITE ACCESS—HARRISBURG PIKE & FRANK ROAD