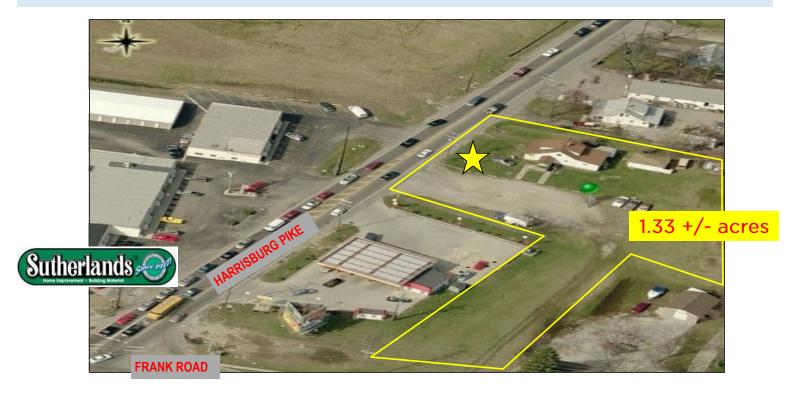

### 1758 HARRISBURG PIKE COLUMBUS, OHIO 43223

| AVAILABLE:        | 1.333 acres<br>1,777+/- sq. ft            | . retail building |             |
|-------------------|-------------------------------------------|-------------------|-------------|
| ZONED:            | C—Commercial                              |                   |             |
| MUNICIPALITY:     | Franklin Township / Franklin County       |                   |             |
| SCHOOL DISTRICT:  | Southwestern City Schools                 |                   |             |
| VISIBILITY :      | Great Harrisburg Pike Frontage and access |                   |             |
| ACCESS:           | Additional access to site from Frank Road |                   |             |
| PURCHASE PRICE:   | \$150,000.00                              |                   |             |
| TRAFFIC COUNTS:   | Harrisburg Pike:                          |                   | 141,530 vpd |
|                   | Frank Road:                               |                   | 24,190 vpd  |
| KEY DEMOGRAPHICS: |                                           | Population:       | 223,274     |
| (5Mile)           |                                           | Households:       | 89,198      |
|                   |                                           | Median Age:       | 41 vrs      |

## 1758 HARRISBURG PIKE COLUMBUS, OHIO 43223

#### EXCELLENT RETAIL OR WAREHOUSE USE

Across from retail including Sutherlands Lumber and directly next to Swifty Gas

DUAL SITE ACCESS—HARRISBURG PIKE & FRANK ROAD