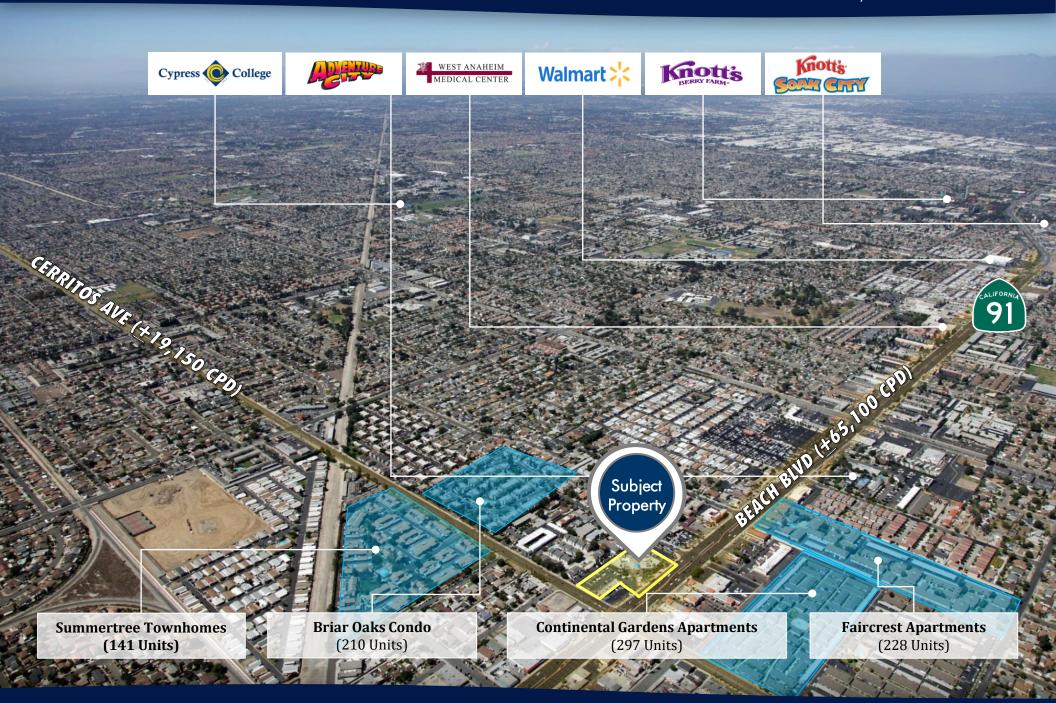

#### PROPERTY HIGHLIGHTS

- Entire building available (block to block.)
- ldeal for health club, car dealership, or other retail uses.
- Centrally located on Beach Blvd, close to Knott's Berry Farm and Disneyland.
- Access from 3 streets (Beach Blvd., Cerritos Ave., and First St.)
- $\rightarrow$  ±714,601 population within a five-mile radius.
- Please do not disturb current tenants.