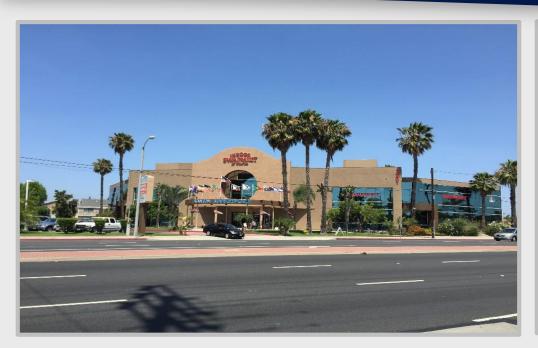

### PROPERTY INFORMATION

ADDRESS: 10401 Beach Blvd

Stanton, CA, 90680

**APNs:** 079-241-11, -47, -48, -49

**AVAILABILITY SPACE:**  $\pm 40,242$  sq. ft.

**LEASE RATE:** \$1.20 per sq. ft. + NNN

**LAND SIZE:** + 105,570 sq. ft. (2.4 Acres)

YEAR BUILT: 1988

**ZONING:** CG (Commercial General Zone)

**PARKING:** 208 Spaces (5.2 per 1,000 sq. ft.)