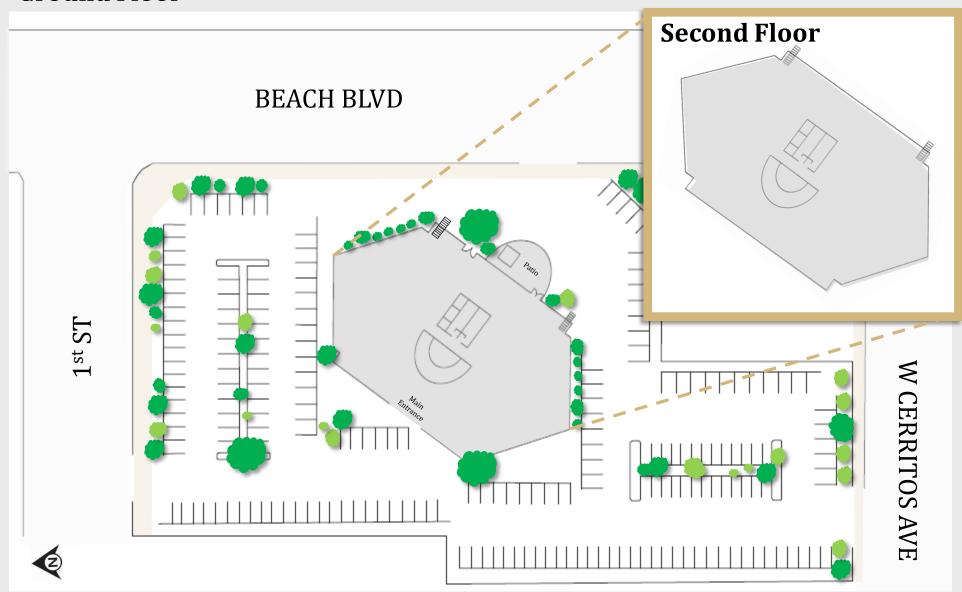

90680

### PROPERTY INFORMATION

ADDRESS: 10401 Beach Blvd

Stanton, CA, 90680

**APNs:** 079-241-11, -47, -48, -49

**AVAILABILITY SPACE:**  $\pm 40,242$  sq. ft.

**LEASE RATE:** \$1.20 per sq. ft. + NNN

**LAND SIZE:** + 105,570 sq. ft. (2.4 Acres)

YEAR BUILT: 1988

**ZONING:** CG (Commercial General Zone)

**PARKING:** 208 Spaces (5.2 per 1,000 sq. ft.)

# STANTO

#### PROPERTY HIGHLIGHTS

- Entire building available (block to block.)
- ldeal for health club, car dealership, or other retail uses.
- Centrally located on Beach Blvd, close to Knott's Berry Farm and Disneyland.
- Access from 3 streets (Beach Blvd., Cerritos Ave., and First St.)
- $\rightarrow$  ±714,601 population within a five-mile radius.
- Please do not disturb current tenants.

















#### **Ground Floor**