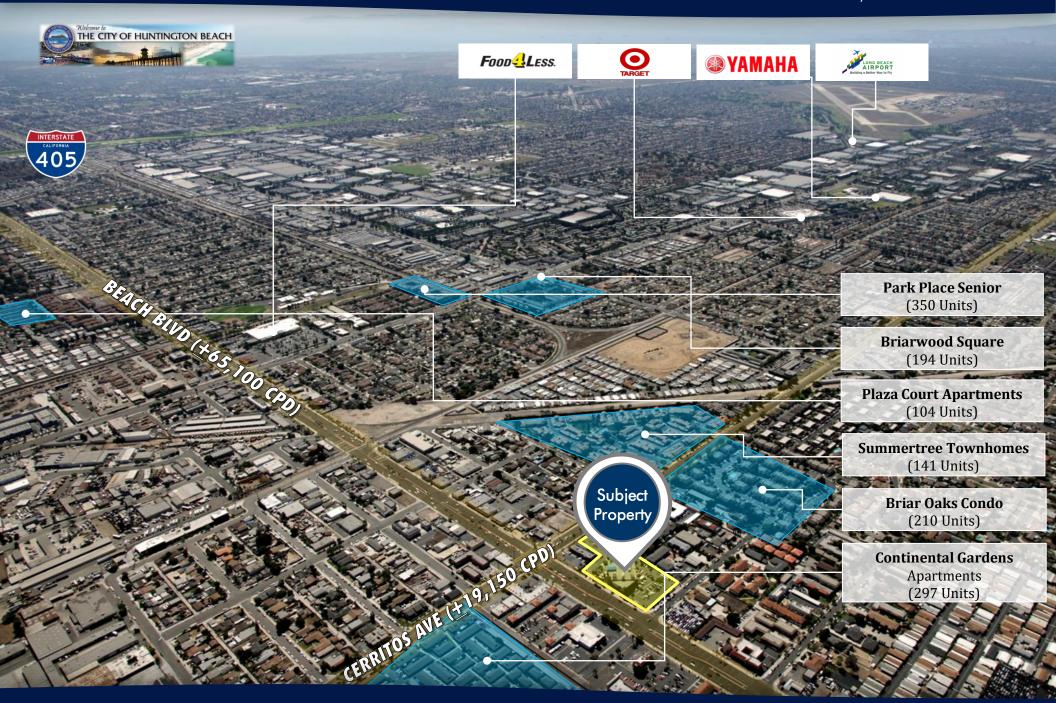

### PROPERTY INFORMATION

ADDRESS: 10401 Beach Blvd

Stanton, CA, 90680

**APNs:** 079-241-11, -47, -48, -49

**AVAILABILITY SPACE:**  $\pm 40,242$  sq. ft.

**LEASE RATE:** \$1.20 per sq. ft. + NNN

**LAND SIZE:** + 105,570 sq. ft. (2.4 Acres)

#### PROPERTY HIGHLIGHTS

- Entire building available (block to block.)
- ldeal for health club, car dealership, or other retail uses.
- Centrally located on Beach Blvd, close to Knott's Berry Farm and Disneyland.
- Access from 3 streets (Beach Blvd., Cerritos Ave., and First St.)
- $\rightarrow$  ±714,601 population within a five-mile radius.
- Please do not disturb current tenants.