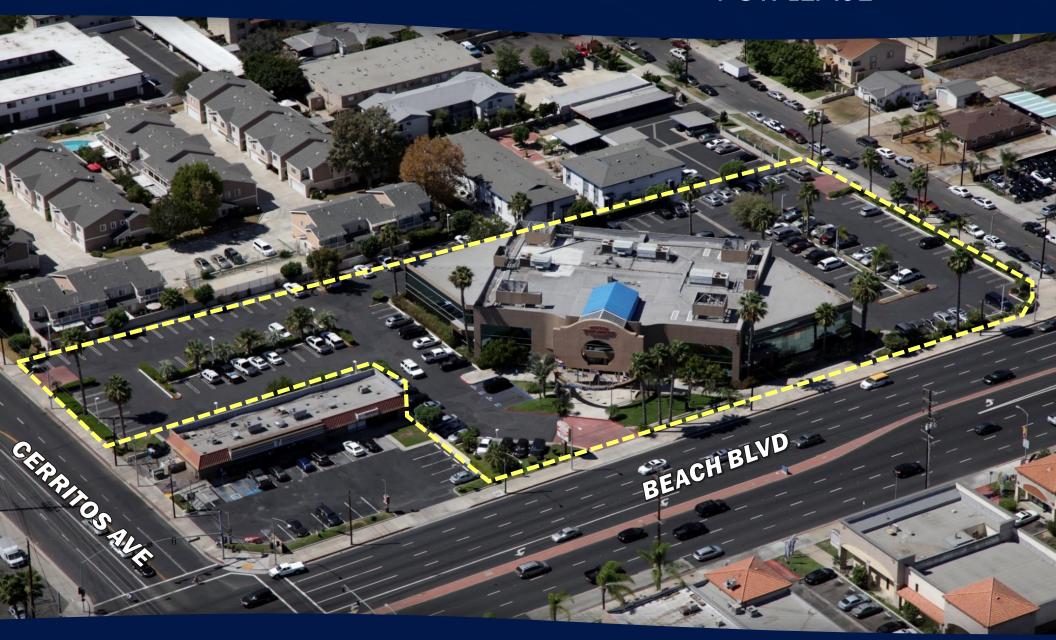

### PROPERTY INFORMATION

ADDRESS: 10401 Beach Blvd

Stanton, CA, 90680

**APNs:** 079-241-11, -47, -48, -49

**AVAILABILITY SPACE:**  $\pm 40,242$  sq. ft.

**LEASE RATE:** \$1.20 per sq. ft. + NNN

**LAND SIZE:** + 105,570 sq. ft. (2.4 Acres)

YEAR BUILT: 1988

**ZONING:** CG (Commercial General Zone)

**PARKING:** 208 Spaces (5.2 per 1,000 sq. ft.)

#### PROPERTY HIGHLIGHTS

- Entire building available (block to block.)
- ldeal for health club, car dealership, or other retail uses.
- Centrally located on Beach Blvd, close to Knott's Berry Farm and Disneyland.
- Access from 3 streets (Beach Blvd., Cerritos Ave., and First St.)
- $\rightarrow$  ±714,601 population within a five-mile radius.
- Please do not disturb current tenants.