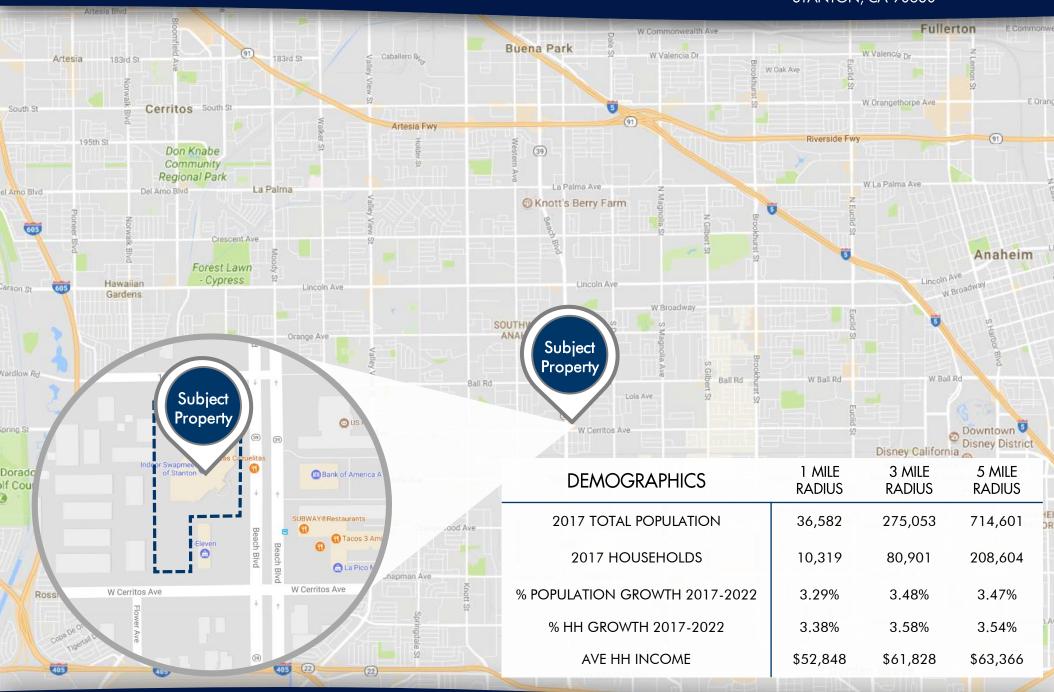

#### PROPERTY HIGHLIGHTS

- Entire building available (block to block.)
- ldeal for health club, car dealership, or other retail uses.
- Centrally located on Beach Blvd, close to Knott's Berry Farm and Disneyland.
- Access from 3 streets (Beach Blvd., Cerritos Ave., and First St.)
- $\rightarrow$  ±714,601 population within a five-mile radius.
- Please do not disturb current tenants.