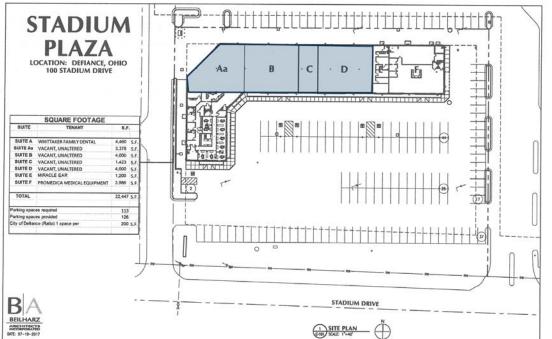

### Site Plan

AVAILABLE SPACE: Up to 12,800 SF

**USE:** Retail / Medical Office

**BRIAN SMITH** 

Sales Associate 216.525.1476 bsmith@crescorealestate.com

 $Independently\ Owned\ and\ Operated\ /A\ Member\ of\ the\ Cushman\ \&\ Wakefield\ Alliance$ 