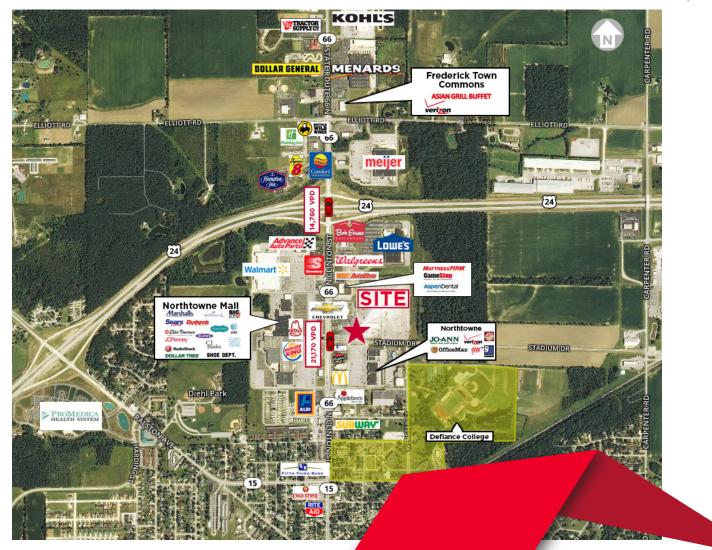

## Location Map

### **Traffic Counts**

| N. Clinton Street at Stadium Drive            | 21,170 VPD |
|-----------------------------------------------|------------|
| United States Highway 24 at N. Clinton Street | 14,760 VPD |