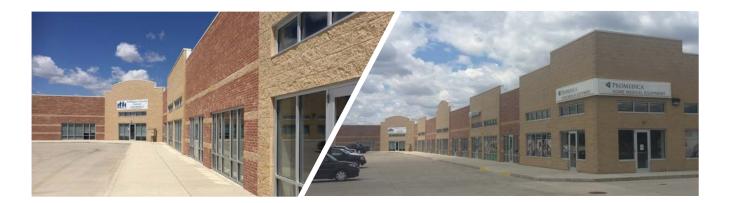

# 100 Stadium Drive

NULL INF

Defiance, Ohio 43512

Brand new strip center in the heart of Defiance, Ohio's trade area just off US HWY 24

CUSHMAN & WAKEFIELD

## Property Highlights:

- Retail / Medical Office building located just off HWY 24
- Build-to-suit
- Monument signage options available
- High traffic location (over 21,170 VPD)

**BUILDING SIZE:** 22,560 SF