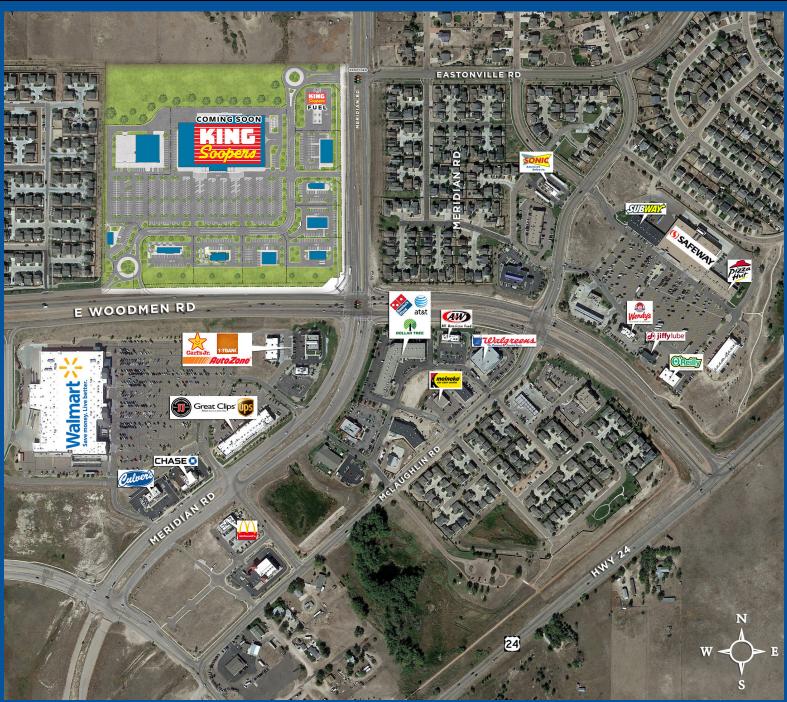

### Positioned at the busiest intersection in trade area

## **PROPERTY OVERVIEW:**

- Pad sites and retail opportunities available in King Soopers anchored center
- Rare junior anchor pad opportunity 3.88 AC
- Under served trade area
- Close proximity to Hwy 24