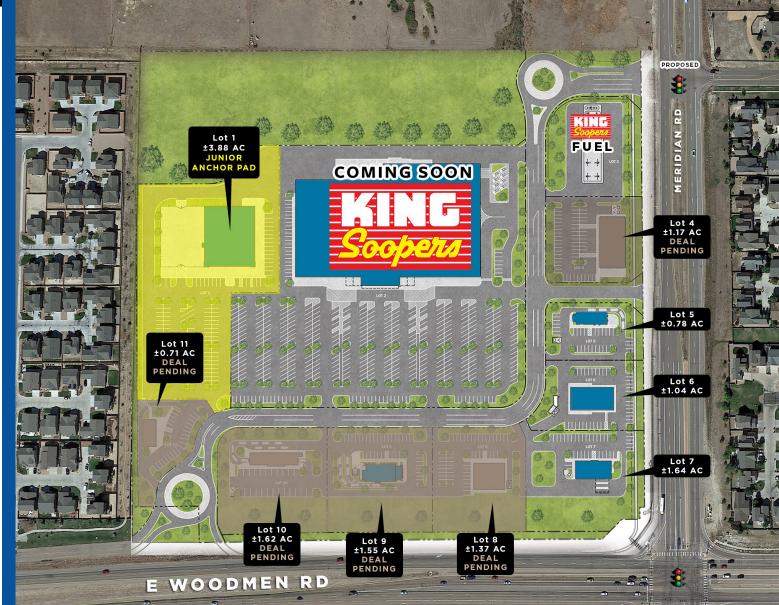

## **PROPERTY OVERVIEW:**

- Pad sites and retail opportunities available in King Soopers anchored center
- Rare junior anchor pad opportunity 3.88 AC
- Under served trade area
- Close proximity to Hwy 24