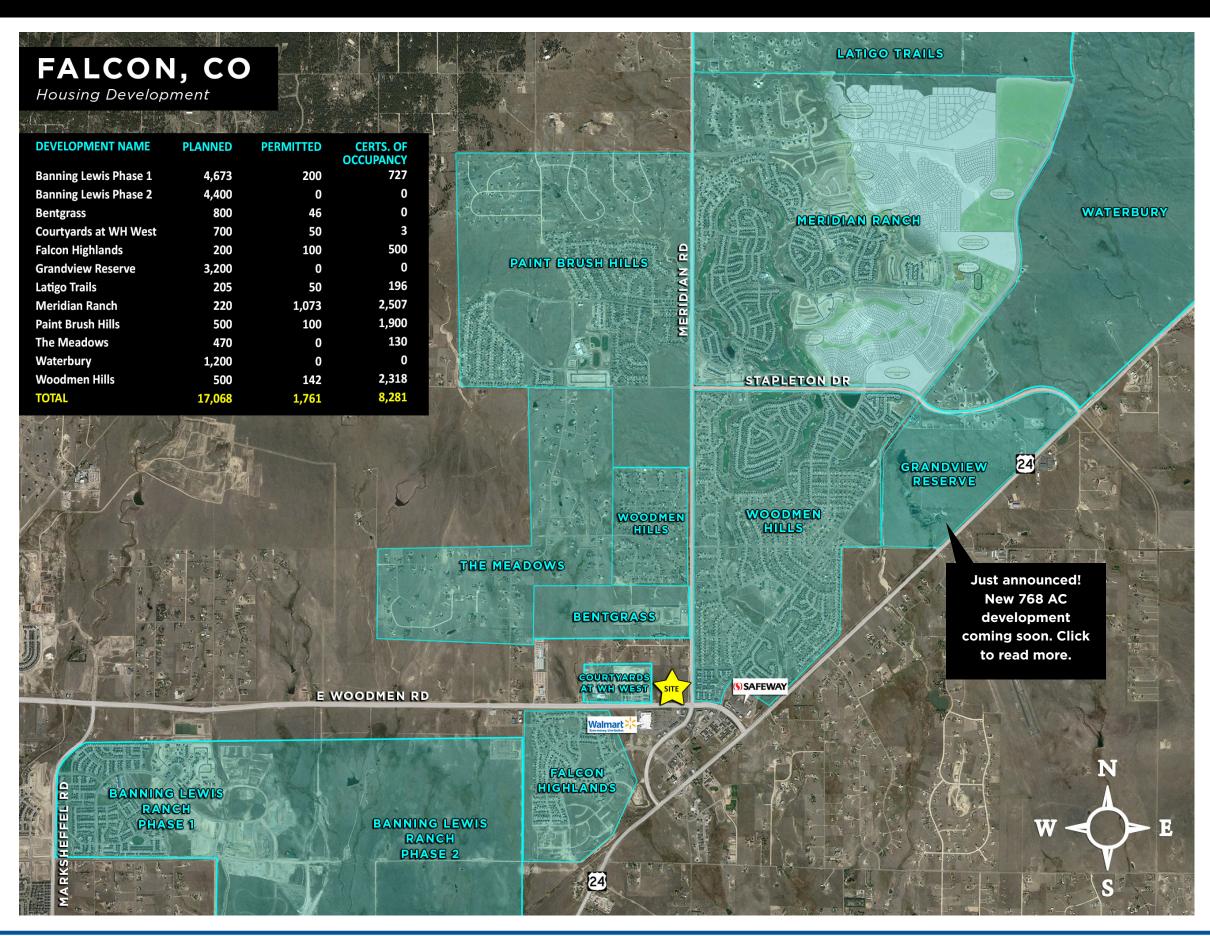

# FALCON MARKETPLACE

NWC E Woodmen Rd & Meridian Rd, Falcon, CO

24.3%
annual growth
from
2000 to 2020
within 3 mile
radius of site.

- Site Seer

2795 SPEER BLVD #10 I DENVER, CO 80211 I 303.398.2111 I WWW.CREGINC.COM I @ CROSBIEREALEST