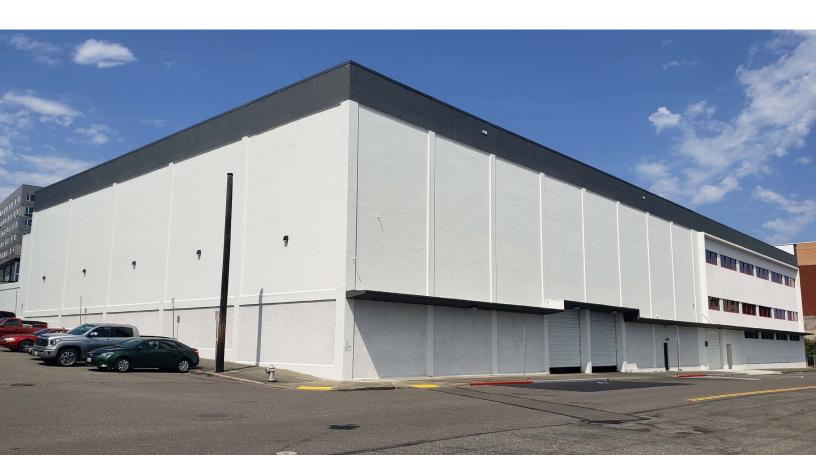

### PROPERTY FEATURES

- + Many building improvements underway
- + Total building size: ±103,023 SF
- + Multiple demising options available
- + Clear heights:
  - ±12.5′ 14′ (north side)
  - $\pm$  20' (south side)
- + Loading doors:
  - 3 GL on C Street (1 north side, 2 south side)
  - 4 DH on Hood Street (1 north side, 3 south side)
- + Heavy Power
- + Call for rates