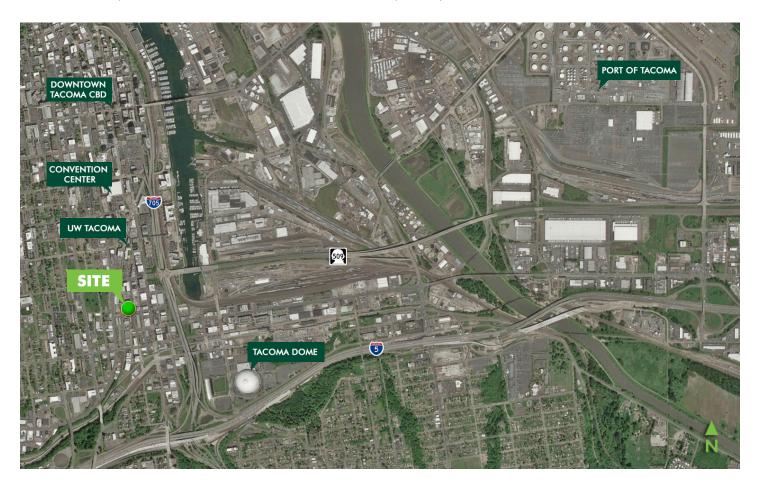

### LOCATION INFORMATION

- + Located in the heart of the Brewery District
- + Quick and easy access to I-705 and I-5
- + Near University of Washington Tacoma
- + Close proximity to Port of Tacoma