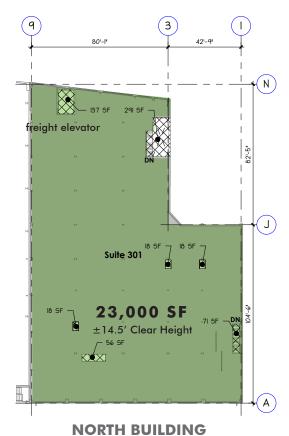

# THIRD FLOOR

### PROPERTY FEATURES

- + Many building improvements underway
- + Total building size: ±103,023 SF
- + Multiple demising options available
- + Clear heights:
  - ±12.5′ 14′ (north side)
  - $\pm$  20' (south side)
- + Loading doors:
  - 3 GL on C Street (1 north side, 2 south side)
  - 4 DH on Hood Street (1 north side, 3 south side)
- + Heavy Power
- + Call for rates