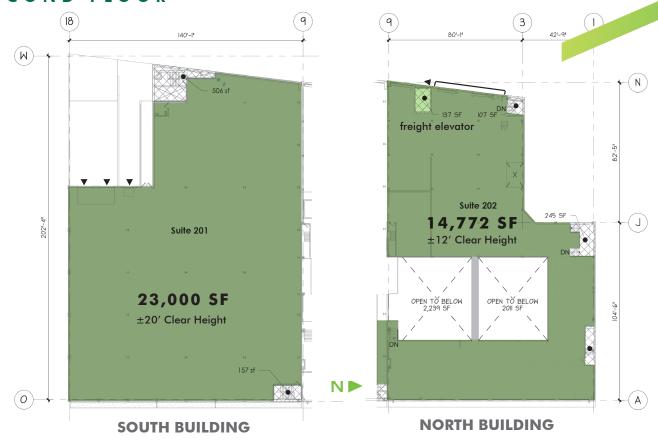

# SECOND FLOOR

N

**▼** Dock High Doors

### PROPERTY FEATURES

- + Many building improvements underway
- + Total building size: ±103,023 SF
- + Multiple demising options available
- + Clear heights:
  - ±12.5′ 14′ (north side)
  - $\pm$  20' (south side)
- + Loading doors:
  - 3 GL on C Street (1 north side, 2 south side)
  - 4 DH on Hood Street (1 north side, 3 south side)
- + Heavy Power
- + Call for rates