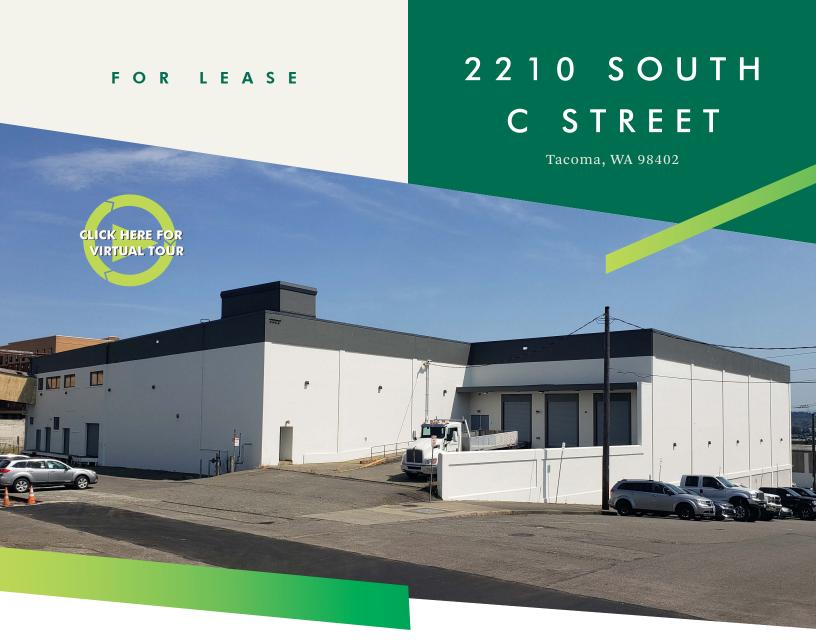

### PROPERTY FEATURES

- + Many building improvements underway
- + Total building size: ±103,023 SF
- + Multiple demising options available
- + Clear heights:
  - ±12.5′ 14′ (north side)
  - $\pm$  20' (south side)
- + Loading doors:
  - 3 GL on C Street (1 north side, 2 south side)
  - 4 DH on Hood Street (1 north side, 3 south side)
- + Heavy Power
- + Call for rates