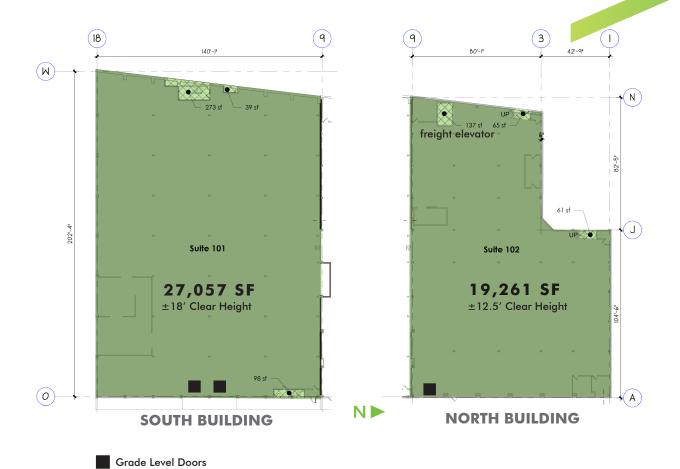

### PROPERTY FEATURES

- + Many building improvements underway
- + Total building size: ±103,023 SF
- + Multiple demising options available
- + Clear heights:
  - ±12.5′ 14′ (north side)
  - $\pm$  20' (south side)
- + Loading doors:
  - 3 GL on C Street (1 north side, 2 south side)
  - 4 DH on Hood Street (1 north side, 3 south side)
- + Heavy Power
- + Call for rates

# FIRST FLOOR