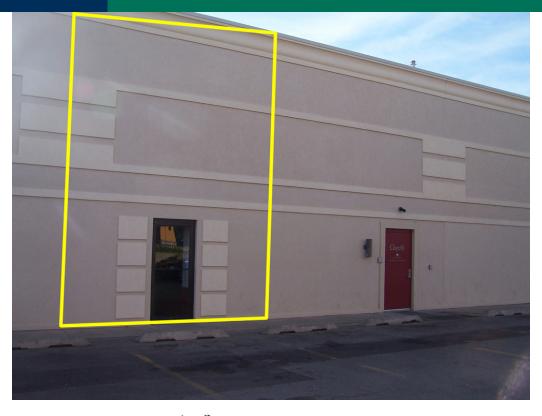

## **OFFERING SUMMARY**

| Lease Rate: | Negotiable |
|-------------|------------|
|             |            |

Building Size: 41,560 SF

Available SF: 3,503 SF

Lot Size: 3.16 Acres

Cross Streets: NW Expwy & Independence Ave

Catering, storage, back office space now available.

Traffic Counts: NW Expressway - East 37,289

NW Expressway - West 59,362

09292020

| DEMOGRAPHICS      | 1 MILE   | 3 MILES  | 5 MILES  |
|-------------------|----------|----------|----------|
| Total Households  | 5,787    | 41,662   | 106,795  |
| Total Population  | 11,810   | 90,711   | 247,507  |
| Average HH Income | \$57,519 | \$63,981 | \$58,770 |