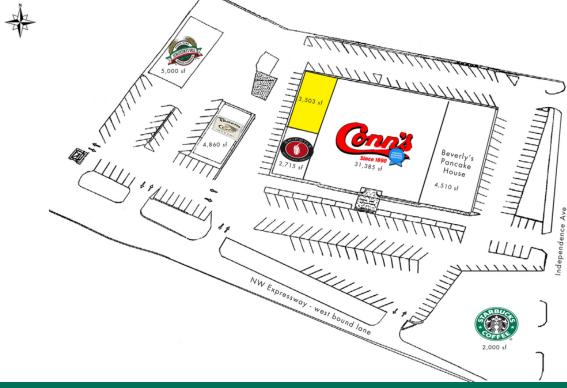

## **OFFERING SUMMARY**

| Lease Rate: | Negotiable |
|-------------|------------|
|             |            |

Building Size: 41,560 SF

Available SF: 3,503 SF

Lot Size: 3.16 Acres

Cross Streets: NW Expwy & Independence Ave

## PROPERTY OVERVIEW

Midland Center is ideally located across the street from Integris Baptist Medical Center. This center has a wonderful Tenant mix providing a large volume of traffic. The Tenants are Conn's, Starbucks, Chipotle, Panera Bread, Beverly's Pancake House and Schlotzsky's Deli.

Catering, storage, back office space now available.

Traffic Counts: NW Expressway - East 37,289

NW Expressway - West 59,362

09292020

| DEMOGRAPHICS      | 1 MILE   | 3 MILES  | 5 MILES  |
|-------------------|----------|----------|----------|
| Total Households  | 5,787    | 41,662   | 106,795  |
| Total Population  | 11,810   | 90,711   | 247,507  |
| Average HH Income | \$57,519 | \$63,981 | \$58,770 |