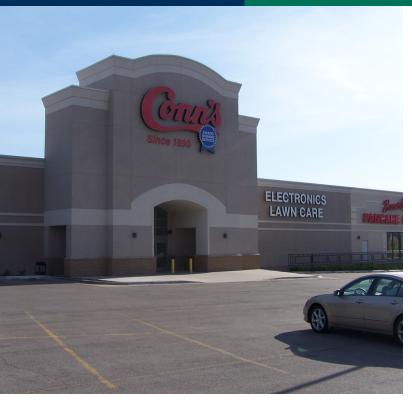

## Midland Center

3315 NW Expressway, Oklahoma City, OK 73112

## PROPERTY OVERVIEW

Midland Center is ideally located across the street from Integris Baptist Medical Center. This center has a wonderful Tenant mix providing a large volume of traffic. The Tenants are Conn's, Starbucks, Chipotle, Panera Bread, Beverly's Pancake House and Schlotzsky's Deli.