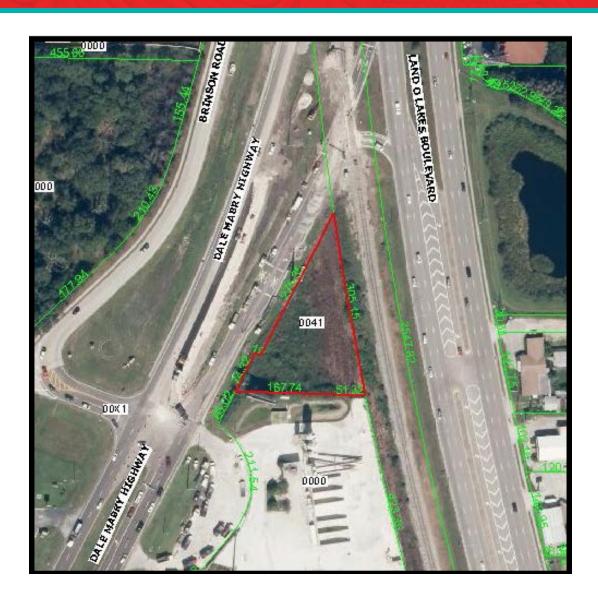

The property is located at the apex of Dale Mabry Highway and U.S. Highway 41 in Lutz, FL. The Apex is located just south of State Road 54, between I-75 and Suncoast Parkway. Access is on the east side of Dale Mabry Highway just south of the Apex where Dale Mabry Highway and U.S. Highway 41 intersect. It is not accessible from U.S. Highway 41. The property is visible to both major highways.

#### **PROPERTY SIZE**

0.73 Acres

### **ZONING**

12

# **PARCEL ID**

36 26 18 0000 02200 0041

## PRICE

\$375,000

### **BROKER CONTACT INFO**

Jack Koehler, CCIM Broker Associate 813.287.8787 x9 jack@thedirtdog.com Chris Bowers, CCIM
Senior Broker
813.287.8787 x8
chris@thedirtdog.com

Bill Eshenbaugh, CCIM, ALC President, Lic. Real Estate Broker 813.287.8787 x1 Bill@TheDirtDog.com







































# **Demographics Map**



|                     | 1 Mile    | 5 Miles   | 10 Miles  |
|---------------------|-----------|-----------|-----------|
| Total Population    | 2,794     | 77,154    | 372,909   |
| Population Density  | 889       | 982       | 1,187     |
| Median Age          | 44.2      | 39.3      | 36.2      |
| Median Age (Male)   | 44.2      | 38.8      | 35.4      |
| Median Age (Female) | 44.3      | 39.8      | 37.0      |
| Total Households    | 1,094     | 27,558    | 141,529   |
| # of Persons Per HH | 2.6       | 2.8       | 2.6       |
| Average HH Income   | \$76,841  | \$88,294  | \$74,987  |
| Average House Value | \$317,305 | \$315,712 | \$281,257 |

<sup>\*</sup> Demographic data derived from 2010 US Census