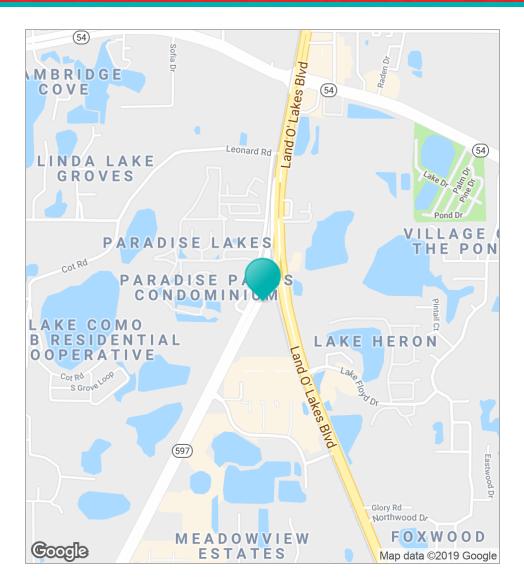

#### PROPERTY DESCRIPTION

This is an excellent opportunity for a user seeking a site with great exposure and strong demographics. Walmart Super Center & Target are in the immediate area. The property is located at the apex of Dale Mabry Highway and U.S. Highway 41 in Lutz, FL. The Apex is located just south of State Road 54, between I-75 and Suncoast Parkway.

#### **LOCATION DESCRIPTION**

The property is located at the apex of Dale Mabry Highway and U.S. Highway 41 in Lutz, FL. The Apex is located just south of State Road 54, between I-75 and Suncoast Parkway. Access is on the east side of Dale Mabry Highway just south of the Apex where Dale Mabry Highway and U.S. Highway 41 intersect. It is not accessible from U.S. Highway 41. The property is visible to both major highways.