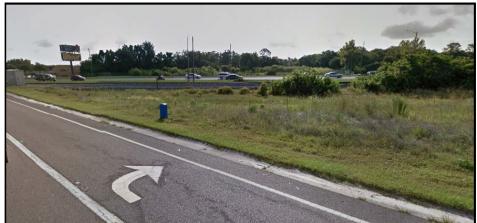

#### PROPERTY DESCRIPTION

This is an excellent opportunity for a user seeking a site with great exposure and strong demographics. Walmart Super Center & Target are in the immediate area. The property is located at the apex of Dale Mabry Highway and U.S. Highway 41 in Lutz, FL. The Apex is located just south of State Road 54, between I-75 and Suncoast Parkway.

#### **LOCATION DESCRIPTION**

The property is located at the apex of Dale Mabry Highway and U.S. Highway 41 in Lutz, FL. The Apex is located just south of State Road 54, between I-75 and Suncoast Parkway. Access is on the east side of Dale Mabry Highway just south of the Apex where Dale Mabry Highway and U.S. Highway 41 intersect. It is not accessible from U.S. Highway 41. The property is visible to both major highways.