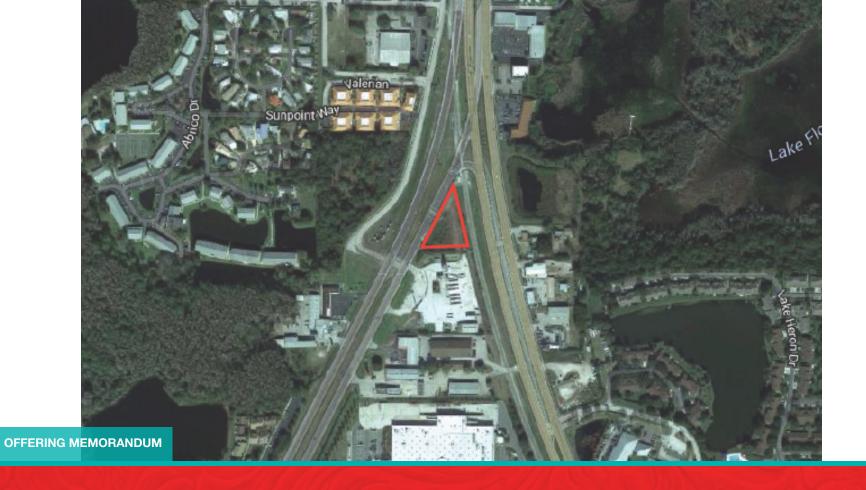

#### PROPERTY DESCRIPTION

This is an excellent opportunity for a user seeking a site with great exposure and strong demographics. Walmart Super Center & Target are in the immediate area. The property is located at the apex of Dale Mabry Highway and U.S. Highway 41 in Lutz, FL. The Apex is located just south of State Road 54, between I-75 and Suncoast Parkway.

#### **LOCATION DESCRIPTION**

The property is located at the apex of Dale Mabry Highway and U.S. Highway 41 in Lutz, FL. The Apex is located just south of State Road 54, between I-75 and Suncoast Parkway. Access is on the east side of Dale Mabry Highway just south of the Apex where Dale Mabry Highway and U.S. Highway 41 intersect. It is not accessible from U.S. Highway 41. The property is visible to both major highways.

#### **PROPERTY SIZE**

0.73 Acres