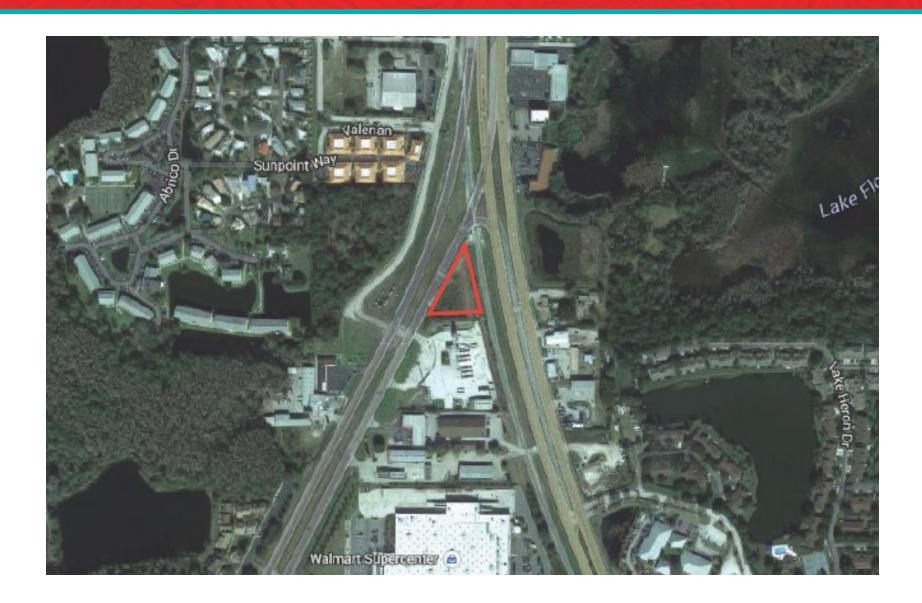

#### PROPERTY DESCRIPTION

This is an excellent opportunity for a user seeking a site with great exposure and strong demographics. Walmart Super Center & Target are in the immediate area. The property is located at the apex of Dale Mabry Highway and U.S. Highway 41 in Lutz, FL. The Apex is located just south of State Road 54, between I-75 and Suncoast Parkway.

#### **LOCATION DESCRIPTION**

The property is located at the apex of Dale Mabry Highway and U.S. Highway 41 in Lutz, FL. The Apex is located just south of State Road 54, between I-75 and Suncoast Parkway. Access is on the east side of Dale Mabry Highway just south of the Apex where Dale Mabry Highway and U.S. Highway 41 intersect. It is not accessible from U.S. Highway 41. The property is visible to both major highways.