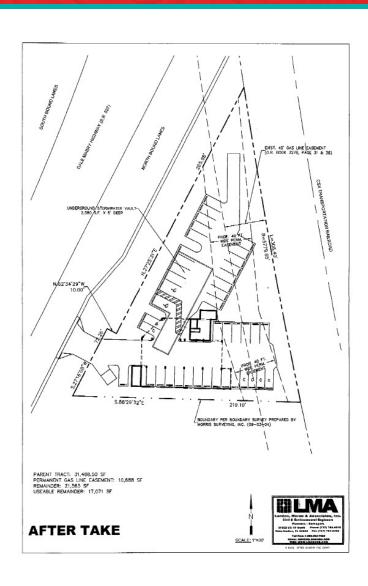

#### **LOCATION DESCRIPTION**

The property is located at the apex of Dale Mabry Highway and U.S. Highway 41 in Lutz, FL. The Apex is located just south of State Road 54, between I-75 and Suncoast Parkway. Access is on the east side of Dale Mabry Highway just south of the Apex where Dale Mabry Highway and U.S. Highway 41 intersect. It is not accessible from U.S. Highway 41. The property is visible to both major highways.

#### **PROPERTY SIZE**

0.73 Acres