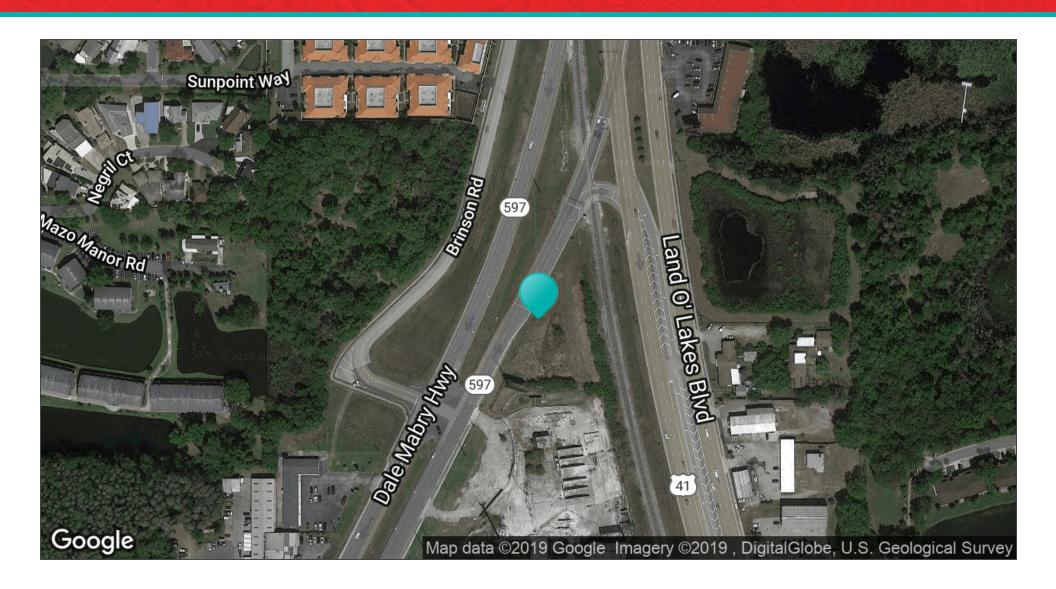

#### PROPERTY DESCRIPTION

This is an excellent opportunity for a user seeking a site with great exposure and strong demographics. Walmart Super Center & Target are in the immediate area. The property is located at the apex of Dale Mabry Highway and U.S. Highway 41 in Lutz, FL. The Apex is located just south of State Road 54, between I-75 and Suncoast Parkway.

#### **LOCATION DESCRIPTION**

The property is located at the apex of Dale Mabry Highway and U.S. Highway 41 in Lutz, FL. The Apex is located just south of State Road 54, between I-75 and Suncoast Parkway. Access is on the east side of Dale Mabry Highway just south of the Apex where Dale Mabry Highway and U.S. Highway 41 intersect. It is not accessible from U.S. Highway 41. The property is visible to both major highways.