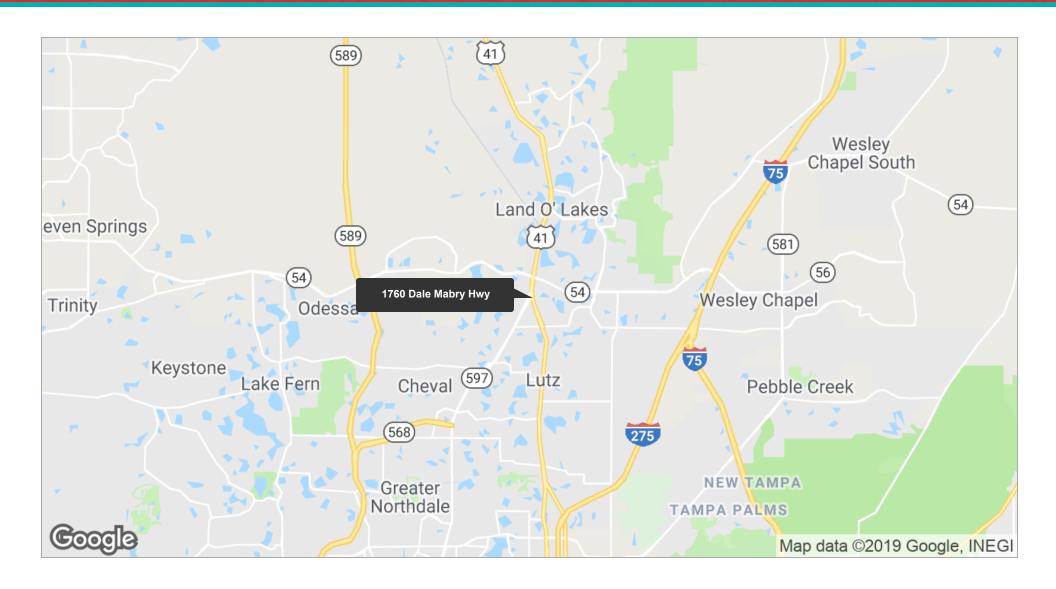

# DALE MABRY HWY. APEX

1760 DALE MABRY HWY, LUTZ, FL 33548

JACK KOEHLER, CCIM

**Broker Associate** D. 813.287.8787 x9 M. 813.541.4156 jack@thedirtdog.com **CHRIS BOWERS, CCIM** 

Senior Broker D. 813.287.8787 x8 M. 813.468.9292 chris@thedirtdog.com **BILL ESHENBAUGH, CCIM, ALC** President, Lic. Real Estate Broker D. 813.287.8787 x1 M. 727.410.9595 Bill@TheDirtDog.com

#### PROPERTY DESCRIPTION

This is an excellent opportunity for a user seeking a site with great exposure and strong demographics. Walmart Super Center & Target are in the immediate area. The property is located at the apex of Dale Mabry Highway and U.S. Highway 41 in Lutz, FL. The Apex is located just south of State Road 54, between I-75 and Suncoast Parkway.

#### **LOCATION DESCRIPTION**

The property is located at the apex of Dale Mabry Highway and U.S. Highway 41 in Lutz, FL. The Apex is located just south of State Road 54, between I-75 and Suncoast Parkway. Access is on the east side of Dale Mabry Highway just south of the Apex where Dale Mabry Highway and U.S. Highway 41 intersect. It is not accessible from U.S. Highway 41. The property is visible to both major highways.