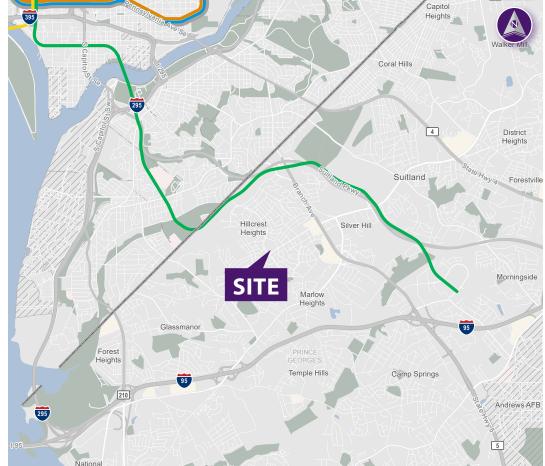

# Hillcrest Heights Shopping Center

2334 IVERSON STREET | HILLCREST HEIGHTS, MD 20748

2,184 SF Retail Space Available

### **Property Highlights**

- Anchored by Family Dollar and Save A Lot
- Located in densely populated Hillcrest Heights down the street from Iverson Mall
- Situated in close proximity to Washington, DC
- Signalized corners on either side of the shopping center, with multiple entry and exit points
- Ample parking available