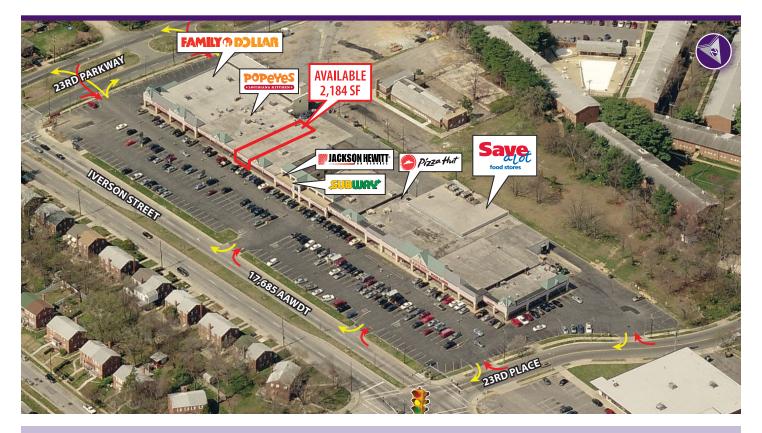

# Hillcrest Heights Shopping Center

2334 IVERSON STREET | HILLCREST HEIGHTS, MD 20748

2,184 SF Retail Space Available

### **Property Highlights**

- Anchored by Family Dollar and Save A Lot
- Located in densely populated Hillcrest Heights down the street from Iverson Mall
- Situated in close proximity to Washington, DC
- Signalized corners on either side of the shopping center, with multiple entry and exit points
- Ample parking available