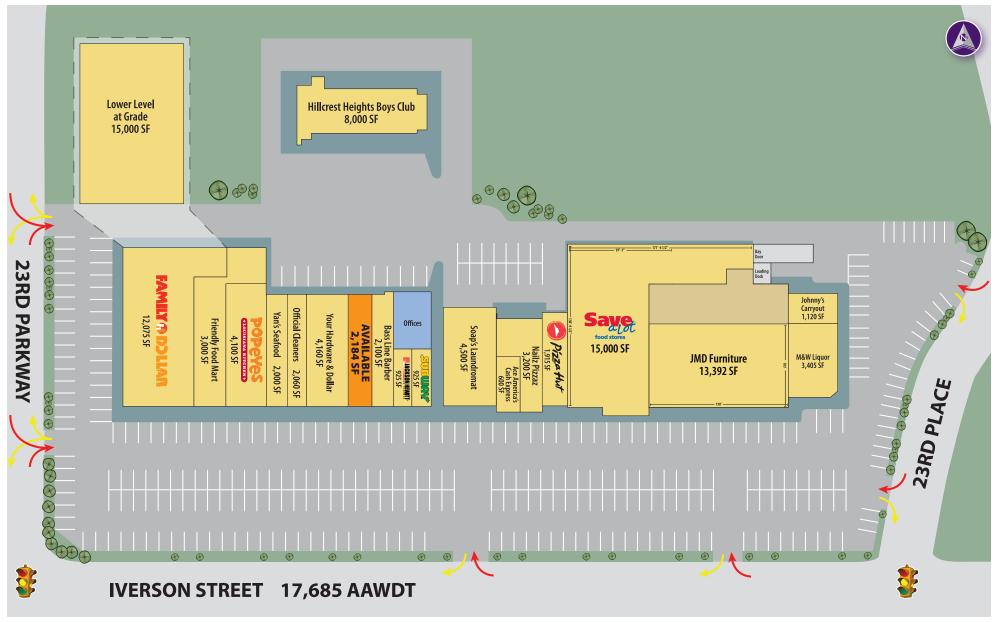

# Hillcrest Heights Shopping Center

2334 IVERSON STREET | HILLCREST HEIGHTS, MD 20748

2,184 SF Retail Space Available

### **Property Highlights**

- Anchored by Family Dollar and Save A Lot
- Located in densely populated Hillcrest Heights down the street from Iverson Mall
- Situated in close proximity to Washington, DC
- Signalized corners on either side of the shopping center, with multiple entry and exit points
- Ample parking available

## HILLCREST HEIGHTS SHOPPING CENTER ■ HILLCREST HEIGHTS, MD