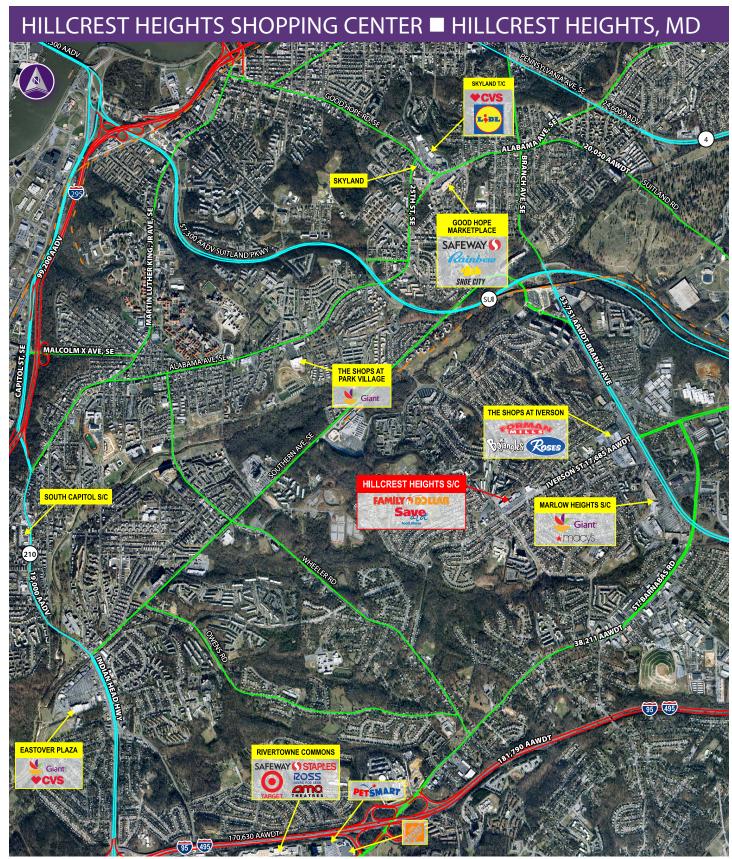

Information herein has been obtained from sources believed to be reliable. While we do not doubt its accuracy, we have not verified it and make no guarantee, warranty or representation about it. Independent confirmation of its accuracy and completeness is your responsibility. H&R Retail, Inc.



# Hillcrest Heights Shopping Center

2334 IVERSON STREET | HILLCREST HEIGHTS, MD 20748

2,184 SF Retail Space Available



### **Property Highlights**

- Anchored by Family Dollar and Save A Lot
- Located in densely populated Hillcrest Heights down the street from Iverson Mall
- Situated in close proximity to Washington, DC
- Signalized corners on either side of the shopping center, with multiple entry and exit points
- Ample parking available

#### Demographics (2019 Estimated)

|