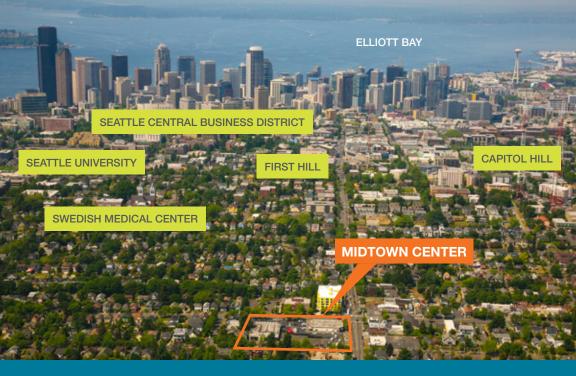

## 106,190 SF Full City Block in the Heart of Seattle

Extremely unique opportunity to acquire a full city block on a major Seattle intersection

Surrounded by significant new commercial development as well as over \$43 million by City of Seattle in improvements to 23rd Avenue

Strategically located between major employment hubs in Seattle Downtown, South Lake Union, and Capitol Hill and numerous dense residential communities

Unobstructed views of Mount Rainier and Cascade Mountain range