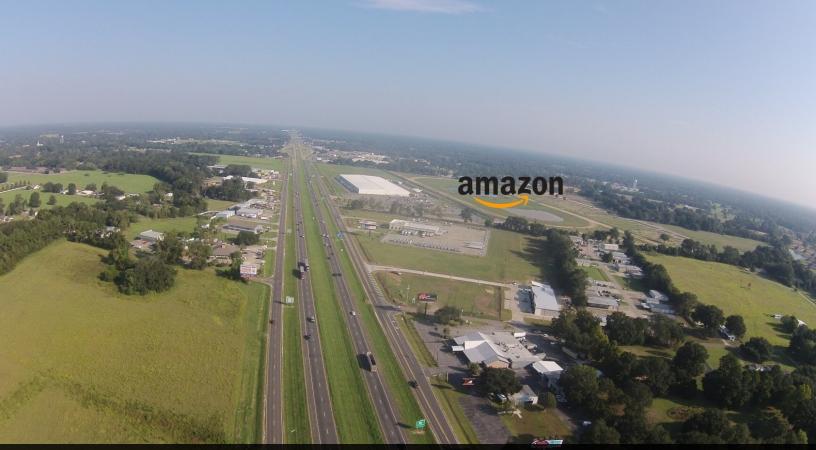

#### **Location Overview**

The subject site is located on the frontage road on the east side of I-49 just north of exit 2 (Gloria Switch Rd). The site is  $\pm 0.5$ miles south of the new Amazon fulfillment center. Prior to, and especially since this recent announcement, this area of Lafayette parish is growing both commercially (Super 1 Foods, Walmart and surrounding shadow centers, Billy's, etc.) and residentially (multiple subdivisions). The current population within a 7 min drive time is 18,714 and is projected to grow 1.44% year over year, double the national average, over the next 5 years. Median Household Income for this area is \$43,800.

# **Additional Photos**

Looking South towards I-10

Looking North towards I-49

Demographics for a 10 minute drive time from the site