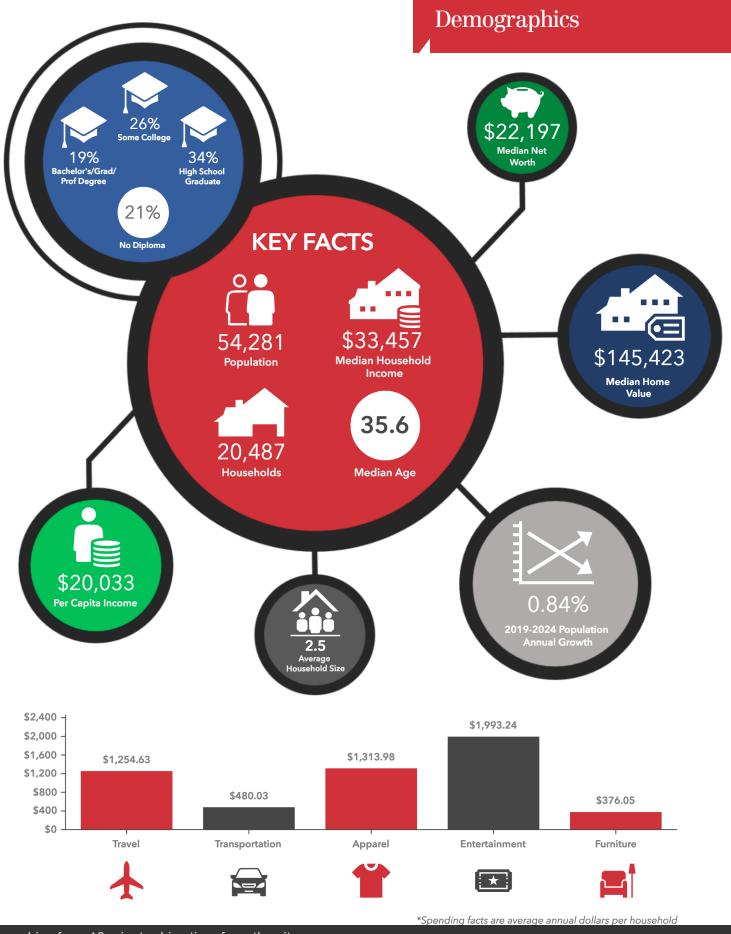

# **Additional Photos**

Looking South towards I-10

Looking North towards I-49

Demographics for a 10 minute drive time from the site