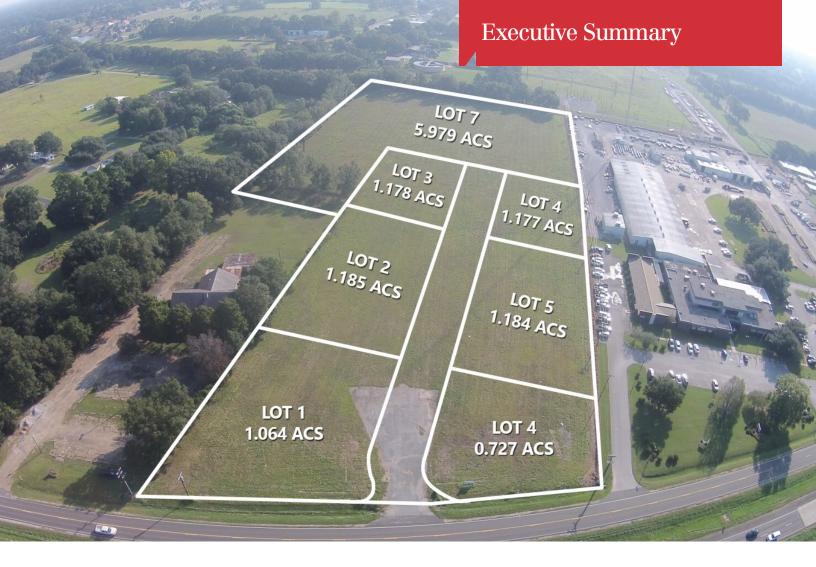

## **Property Highlights**

- Newly subdivided tracts For Sale
- ±0.727 acres ±2.363 acres
- Large ±6 acre tract in Rear
- Development Potential
- High Visibility
- High Traffic Counts
- Growing Area

| TOTAL LAND<br>AVAILABLE: | ±7 Acres Remaining  |
|--------------------------|---------------------|
| LOT SIZES:               | 0.727 - 5.979 acres |
| APN #:                   | 6034590             |
| MARKET:                  | Carencro            |
| TRAFFIC COUNT:           | 68,719              |
| TRAFFIC STREET:          | I-49                |
|                          |                     |

#### **Property Overview**

A 13+ acre development located just north of the Gloria Switch Rd exit along the frontage road where Carencro and Lafayette meet. This area is growing place both residentially and commercially. The site is well positioned for a multitude of end uses due to proximity to residential neighborhoods, access to Interstate and high visibility to large traffic counts. See proposed site plan on Page 3 for how the property can be divided.