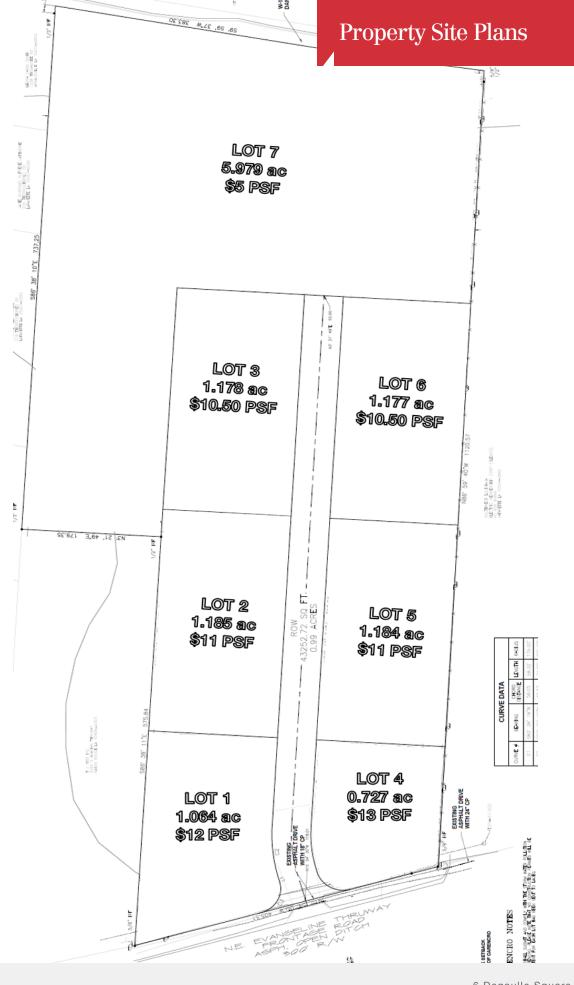

## **Property Highlights**

- Newly subdivided tracts For Sale
- ±0.727 acres ±2.363 acres
- Large ±6 acre tract in Rear
- Development Potential
- High Visibility
- High Traffic Counts
- Growing Area

| TOTAL LAND<br>AVAILABLE: | ±7 Acres Remaining  |
|--------------------------|---------------------|
| LOT SIZES:               | 0.727 - 5.979 acres |
| APN #:                   | 6034590             |
| MARKET:                  | Carencro            |
| TRAFFIC COUNT:           | 68,719              |
| TRAFFIC STREET:          | I-49                |
|                          |                     |

#### **Property Overview**

A 13+ acre development located just north of the Gloria Switch Rd exit along the frontage road where Carencro and Lafayette meet. This area is growing place both residentially and commercially. The site is well positioned for a multitude of end uses due to proximity to residential neighborhoods, access to Interstate and high visibility to large traffic counts. See proposed site plan on Page 3 for how the property can be divided.