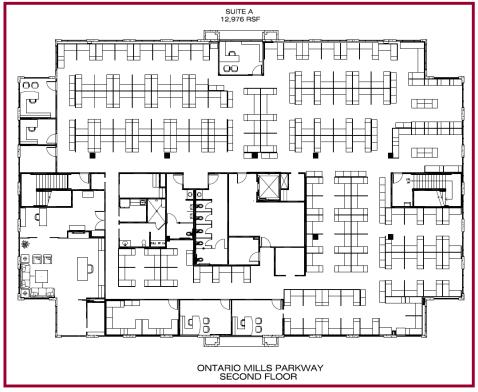

#### FEATURES:

- Small Suites and Large Suites up to ±22,000 SF Available
- High Image Class A Office Building
- Modern Construction With Many High End Finishes Throughout
- Abundant Window Line
- Elevator Served
- In Close Proximity to Many RetailAmenities & Ontario Airport
- Located Adjacent to 10 & 15 Freeways
- Heavy Parking & Building Signage