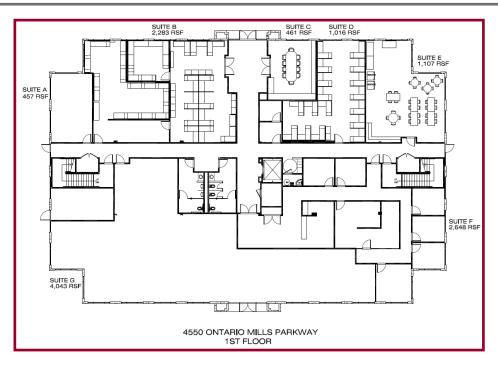

#### FEATURES:

- Small Suites and Large Suites up to ±22,000 SF Available
- High Image Class A Office Building
- Modern Construction With Many High End Finishes Throughout
- Abundant Window Line
- Elevator Served
- In Close Proximity to Many RetailAmenities & Ontario Airport
- Located Adjacent to 10 & 15 Freeways
- Heavy Parking & Building Signage