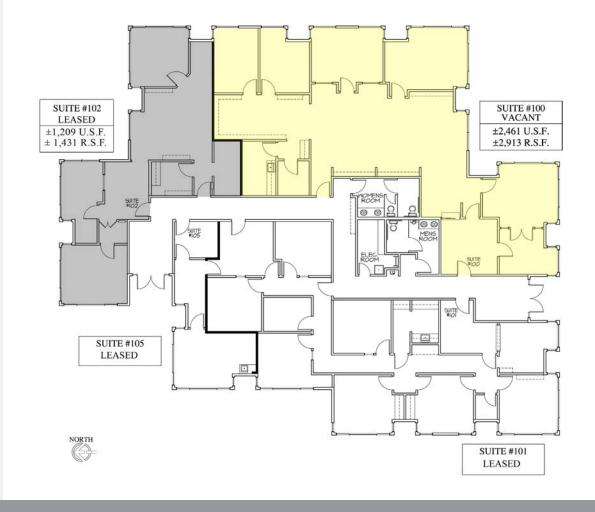

#### **AVAILABILITY**

| SUITE#    | R.S.F. | SALES RATE                 |
|-----------|--------|----------------------------|
| 102       | 1,431  | Suites Not Sold Separately |
| 100       | 2,913  | Suites Not Sold Separately |
| 100 & 102 | 4,344  | \$1,737,600 (\$400 PSF)    |