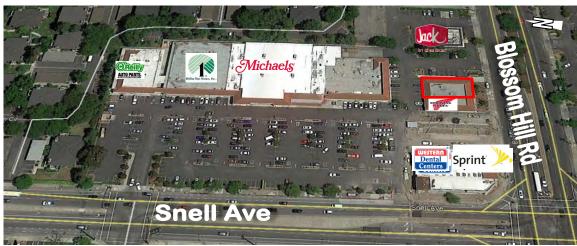

# Southgate Shopping Center Blossom Hill Rd. @ Snell Ave. 447-A Blossom Hill Rd.

## End Cap Retail Space in Anchored Shopping Center with Dollar Tree& Michaels

#### PROPERTY IN-

- Outstanding South San Jose Intersection of Blossom Hill and Snell Ave
- 2,938± SF, Divisible to 1,500± SF, with Potential Outdoor Seating Area
- Adjacent to Driveway From Blossom Hill Rd.
- Southgate Shopping Center Tenants Include: Michael's, Dollar Tree, Red Wing Shoes and Jack in the Box
- Traffic Counts: Snell Ave—25,383+ ADT
- Blossom Hill Rd—38,940+ADT