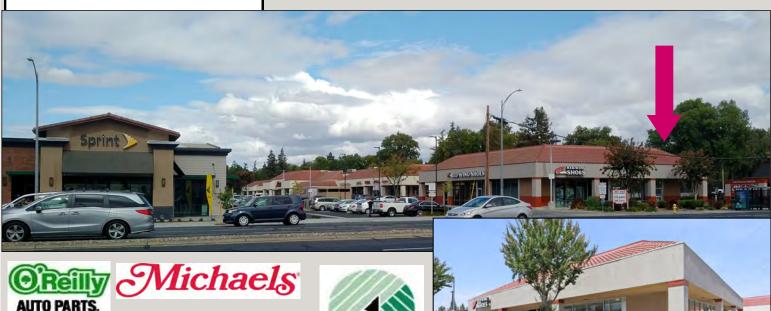

# Southgate Shopping Center Blossom Hill Rd. @ Snell Ave. 447-A Blossom Hill Rd.

## End Cap Retail Space in Anchored Shopping Center with Dollar Tree& Michaels

#### PROPERTY IN-

- Outstanding South San Jose Intersection of Blossom Hill and Snell Ave
- 2,938± SF, Divisible to 1,500± SF, with Potential Outdoor Seating Area
- Adjacent to Driveway From Blossom Hill Rd.
- Southgate Shopping Center Tenants Include: Michael's, Dollar Tree, Red Wing Shoes and Jack in the Box
- Traffic Counts: Snell Ave—25,383+ ADT
- Blossom Hill Rd—38,940+ADT