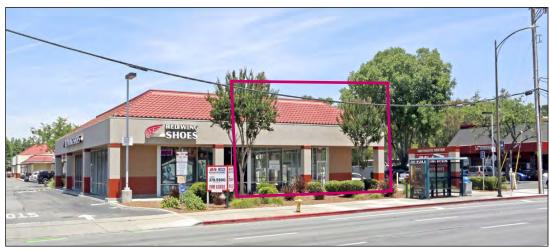

#### PROPERTY IN-

- Outstanding South San Jose Intersection of Blossom Hill and Snell Ave
- 2,938± SF, Divisible to 1,500± SF, with Potential Outdoor Seating Area
- Adjacent to Driveway From Blossom Hill Rd.
- Southgate Shopping Center Tenants Include: Michael's, Dollar Tree, Red Wing Shoes and Jack in the Box
- Traffic Counts: Snell Ave—25,383+ ADT
- Blossom Hill Rd—38,940+ADT