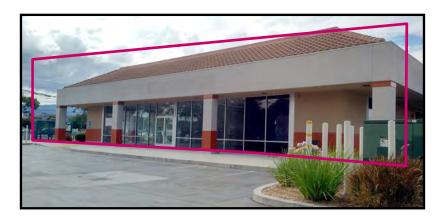

#### PROPERTY IN-

- Outstanding South San Jose Intersection of Blossom Hill and Snell Ave
- 2,938± SF, Divisible to 1,500± SF, with Potential Outdoor Seating Area
- Adjacent to Driveway From Blossom Hill Rd.
- Southgate Shopping Center Tenants Include: Michael's, Dollar Tree, Red Wing Shoes and Jack in the Box
- Traffic Counts: Snell Ave—25,383+ ADT
- Blossom Hill Rd—38,940+ADT