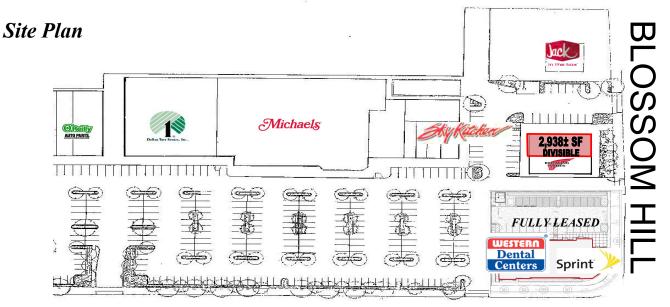

# Southgate Shopping Center Blossom Hill Rd. @ Snell Ave. 447-A Blossom Hill Rd.

## End Cap Retail Space in Anchored Shopping Center with Dollar Tree& Michaels

#### PROPERTY IN-

- Outstanding South San Jose Intersection of Blossom Hill and Snell Ave
- 2,938± SF, Divisible to 1,500± SF, with Potential Outdoor Seating Area
- Adjacent to Driveway From Blossom Hill Rd.
- Southgate Shopping Center Tenants Include: Michael's, Dollar Tree, Red Wing Shoes and Jack in the Box
- Traffic Counts: Snell Ave—25,383+ ADT
- Blossom Hill Rd—38,940+ADT