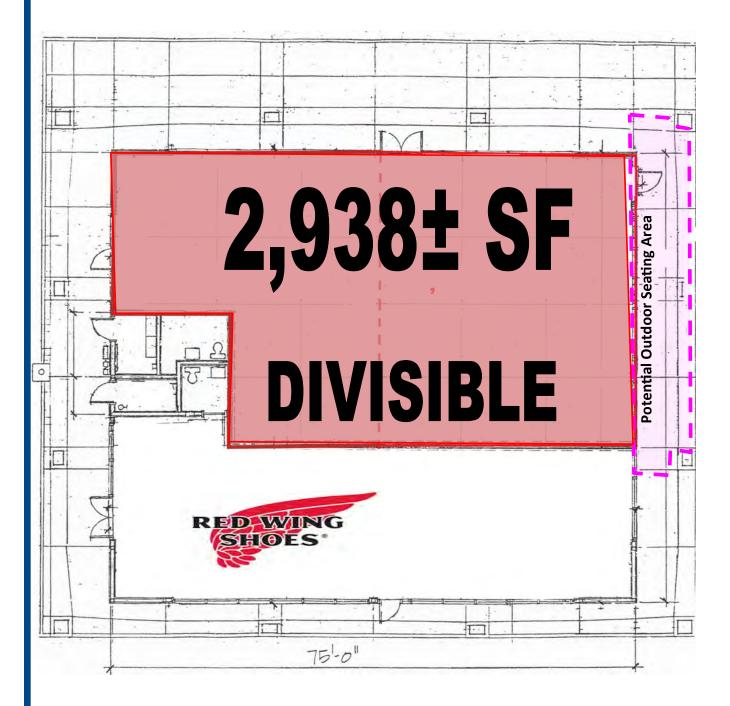

#### PROPERTY IN-

- Outstanding South San Jose Intersection of Blossom Hill and Snell Ave
- 2,938± SF, Divisible to 1,500± SF, with Potential Outdoor Seating Area
- Adjacent to Driveway From Blossom Hill Rd.
- Southgate Shopping Center Tenants Include: Michael's, Dollar Tree, Red Wing Shoes and Jack in the Box
- Traffic Counts: Snell Ave—25,383+ ADT
- Blossom Hill Rd—38,940+ADT