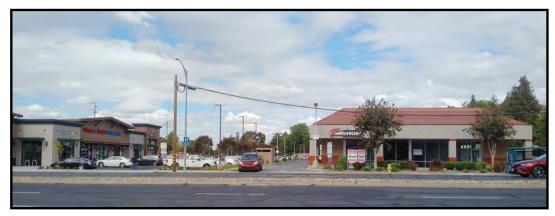

# Southgate Shopping Center Blossom Hill Rd. @ Snell Ave. 447-A Blossom Hill Rd.

#### PROPERTY IN-

- Outstanding South San Jose Intersection of Blossom Hill and Snell Ave
- 2,938± SF, Divisible to 1,500± SF, with Potential Outdoor Seating Area
- Adjacent to Driveway From Blossom Hill Rd.
- Southgate Shopping Center Tenants Include: Michael's, Dollar Tree, Red Wing Shoes and Jack in the Box
- Traffic Counts: Snell Ave—25,383+ ADT
- Blossom Hill Rd—38,940+ADT