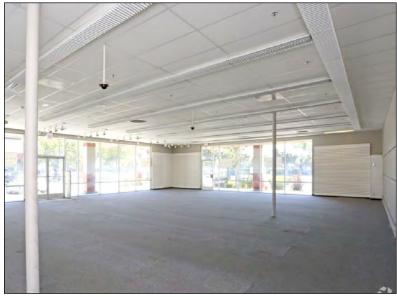

#### PROPERTY IN-

- Outstanding South San Jose Intersection of Blossom Hill and Snell Ave
- 2,938± SF, Divisible to 1,500± SF, with Potential Outdoor Seating Area
- Adjacent to Driveway From Blossom Hill Rd.
- Southgate Shopping Center Tenants Include: Michael's, Dollar Tree, Red Wing Shoes and Jack in the Box
- Traffic Counts: Snell Ave—25,383+ ADT
- Blossom Hill Rd—38,940+ADT