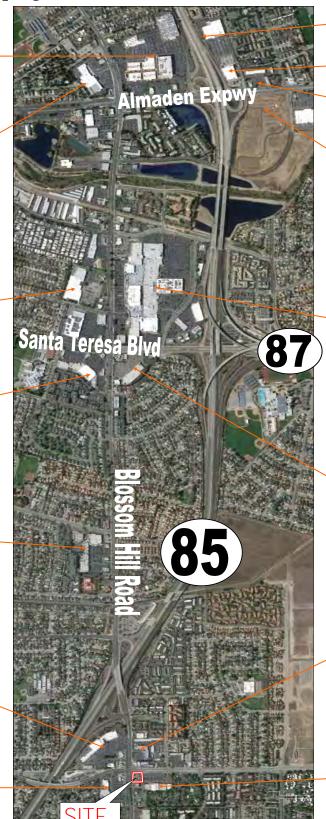

#### PROPERTY IN-

- Outstanding South San Jose Intersection of Blossom Hill and Snell Ave
- 2,938± SF, Divisible to 1,500± SF, with Potential Outdoor Seating Area
- Adjacent to Driveway From Blossom Hill Rd.
- Southgate Shopping Center Tenants Include: Michael's, Dollar Tree, Red Wing Shoes and Jack in the Box
- Traffic Counts: Snell Ave—25,383+ ADT
- Blossom Hill Rd—38,940+ADT