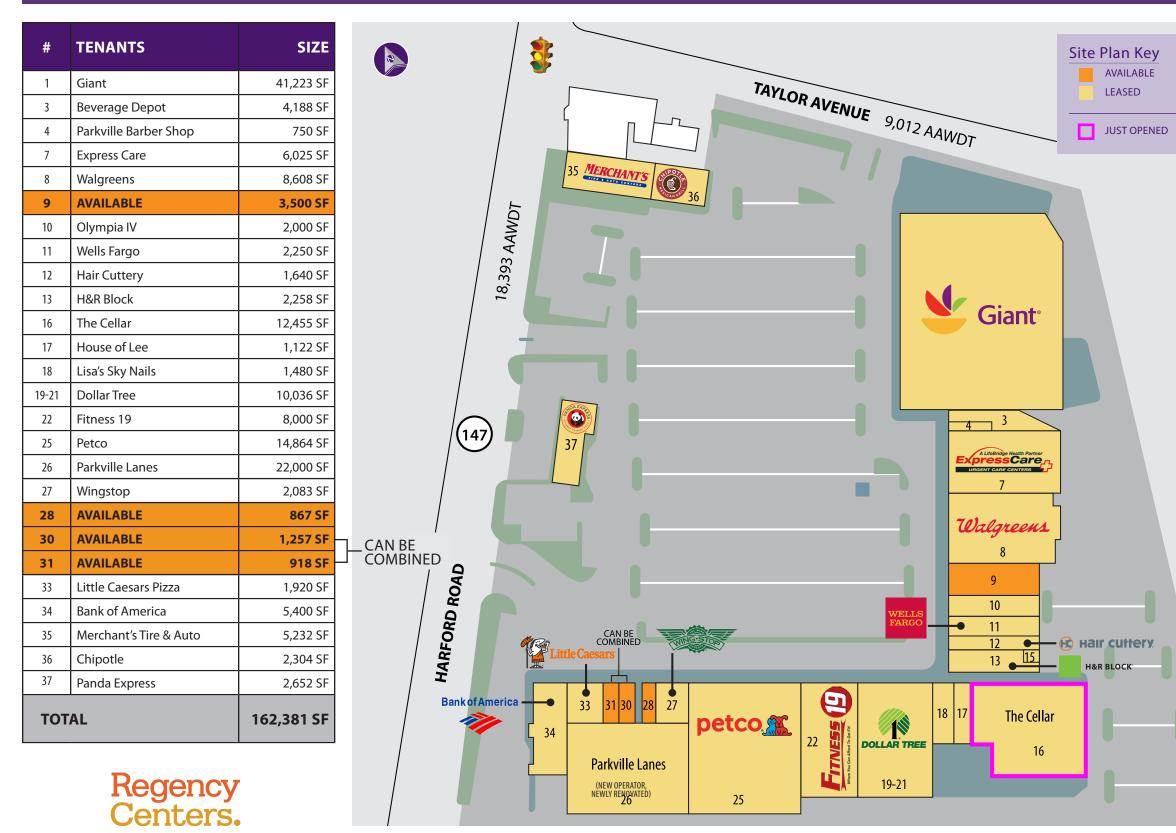

#### **Geoffrey L. Mackler** Scott E. Herman 410.308.6370 (direct) 240.482.3616 (direct) 410.308.0800 (office) 301.656.3030 (office) sherman@hrretail.com gmackler@hrretail.com





# Parkville Shopping Center

7601 HARFORD ROAD | PARKVILLE, MD 21234

### 918 – 3,500 SF Available



### Demographics (2020 Estimated)

|               |                    | 1 Mile   | 3 Mile   | 5 Mile   |
|---------------|--------------------|----------|----------|----------|
| ency<br>cers. | Population         | 19,140   | 162,837  | 380,089  |
|               | Average HH Income  | \$91,509 | \$82,857 | \$88,710 |
|               | Daytime Population | 15,607   | 137,203  | 352,489  |
|               |                    |          |          |          |



### PARKVILLE SHOPPING CENTER ■ PARKVILLE, MD



www.hrretail.com









WASHINGTON, DC 
BALTIMORE, MD