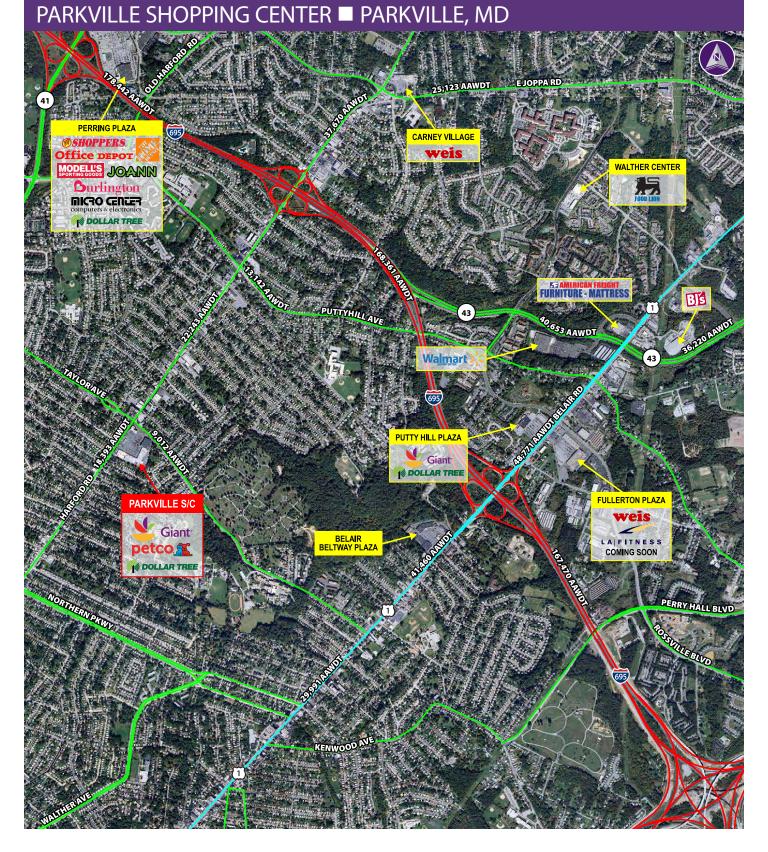

### **Property Highlights**

- Best center in the market anchored by the dominant grocer in the market, Giant, with ample surface parking
- National retailers Dollar Tree, Chipotle, Panda Express, and Wingstop have all joined the center within the past three years
- Parkville Lanes, which has a huge community following, recently underwent a change in ownership who renovated the lanes and majorly upgraded the entire experience
- Located in a densely populated market with more than 162,000 people in a 3-mile radius
- Great neighborhood shopping center with more than 18,000 cars per day on Harford Road (Route 147)

### PARKVILLE SHOPPING CENTER ■ PARKVILLE, MD

www.hrretail.com

WASHINGTON, DC 
BALTIMORE, MD